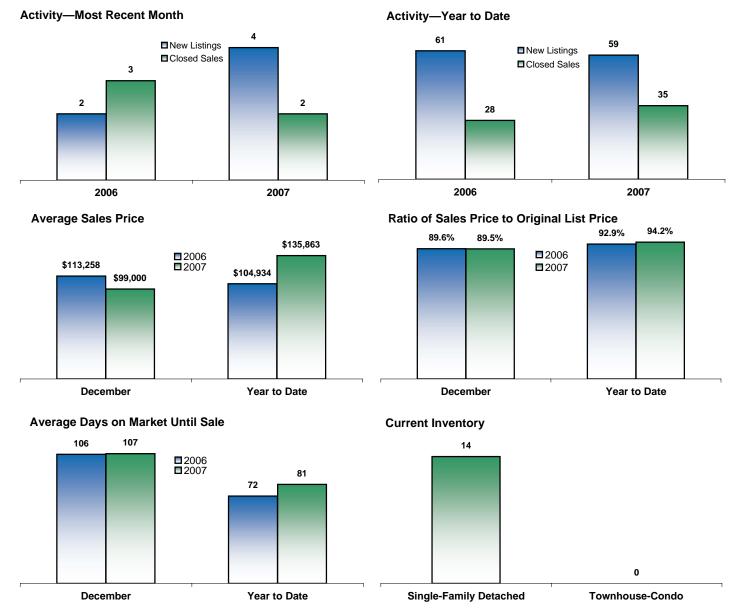

## .ennox **December** Year to Date Lincoln County, SD 2006 2007 Change 2006 2007 Change **New Listings** 2 4 + 100.0% 61 59 - 3.3% **Closed Sales** 2 3 - 33.3% 28 35 + 25.0% **Average Sales Price** \$113,258 \$99,000 - 12.6% \$104,934 \$135,863 + 29.5%

NA \*Does not account for list prices from any previous listing contracts or seller concessions \*\*City inventory figures were first tracked in January 2008

89.6%

106

NA

89.5%

107

14

14

94.2%

81

---

+ 1.4%

+ 13.3%

--

---

- 0.1%

+ 0.5%

NA

NA

92.9%

72

---

Some of the figures referenced in this report are for only one month worth of activity. As such, they can sometimes look extreme due to the small sample size involved.