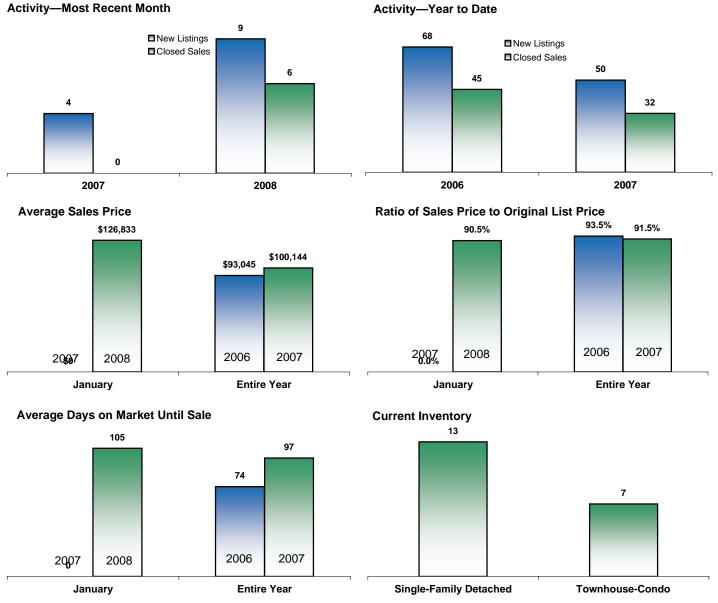

\$100,144

91.5%

97

+ 7.6%

- 2.2%

+ 31.9%

--

---

\$93,045

93.5%

74

NA

NA

NA

NA

## Beresford January **Entire Year** Union County, SD 2007 2008 Change 2006 2007 Change **New Listings** 4 9 + 125.0% 68 50 - 26.5% **Closed Sales** 0 6 45 32 - 28.9% NA

\$0

0.0%

0

NA

\$126,833

90.5%

105

20

 Single-Family Detached Inventory
 NA
 13
 NA
 - - 

 \*Does not account for list prices from any previous listing contracts or seller concessions
 \*\*City inventory figures were first tracked in January 2008

Some of the figures referenced in this report are for only one month worth of activity. As such, they can sometimes look extreme due to the small sample size involved.