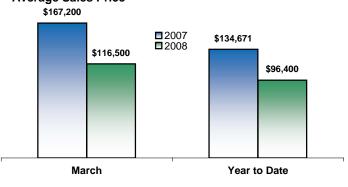

### **Year to Date**

| Minnehaha County, SD                             | 2007      | 2008      | Change  | 2007      | 2008     | Change  |
|--------------------------------------------------|-----------|-----------|---------|-----------|----------|---------|
| New Listings                                     | 3         | 4         | + 33.3% | 17        | 13       | - 23.5% |
| Closed Sales                                     | 4         | 2         | - 50.0% | 8         | 5        | - 37.5% |
| Average Sales Price                              | \$167,200 | \$116,500 | - 30.3% | \$134,671 | \$96,400 | - 28.4% |
| Percent of Original List Price Received at Sale* | 98.9%     | 99.3%     | + 0.3%  | 97.9%     | 98.3%    | + 0.3%  |
| Average Days on Market Until Sale                | 93        | 115       | + 23.5% | 65        | 68       | + 5.4%  |
| Total Current Inventory**                        | NA        | 19        | NA      |           |          |         |
| Single-Family Detached Inventory                 | NA        | 19        | NA      |           |          |         |