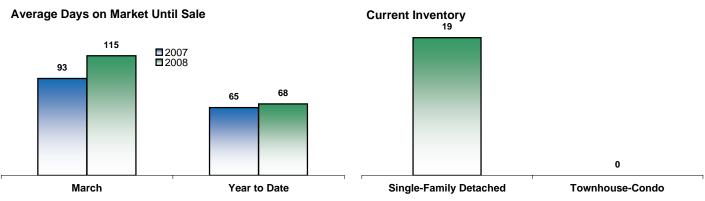

### **Year to Date**

| Minnehaha County, SD                             | 2007      | 2008      | Change  | 2007      | 2008     | Change  |
|--------------------------------------------------|-----------|-----------|---------|-----------|----------|---------|
| New Listings                                     | 3         | 4         | + 33.3% | 17        | 13       | - 23.5% |
| Closed Sales                                     | 4         | 2         | - 50.0% | 8         | 5        | - 37.5% |
| Average Sales Price                              | \$167,200 | \$116,500 | - 30.3% | \$134,671 | \$96,400 | - 28.4% |
| Percent of Original List Price Received at Sale* | 98.9%     | 99.3%     | + 0.3%  | 97.9%     | 98.3%    | + 0.3%  |
| Average Days on Market Until Sale                | 93        | 115       | + 23.5% | 65        | 68       | + 5.4%  |
| Total Current Inventory**                        | NA        | 19        | NA      |           |          |         |
| Single-Family Detached Inventory                 | NA        | 19        | NA      |           |          |         |