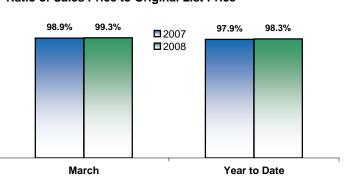

### **Year to Date**

| Minnehaha County, SD                             | 2007      | 2008      | Change  | 2007      | 2008     | Change  |
|--------------------------------------------------|-----------|-----------|---------|-----------|----------|---------|
| New Listings                                     | 3         | 4         | + 33.3% | 17        | 13       | - 23.5% |
| Closed Sales                                     | 4         | 2         | - 50.0% | 8         | 5        | - 37.5% |
| Average Sales Price                              | \$167,200 | \$116,500 | - 30.3% | \$134,671 | \$96,400 | - 28.4% |
| Percent of Original List Price Received at Sale* | 98.9%     | 99.3%     | + 0.3%  | 97.9%     | 98.3%    | + 0.3%  |
| Average Days on Market Until Sale                | 93        | 115       | + 23.5% | 65        | 68       | + 5.4%  |
| Total Current Inventory**                        | NA        | 19        | NA      |           |          |         |
| Single-Family Detached Inventory                 | NA        | 19        | NA      |           |          |         |