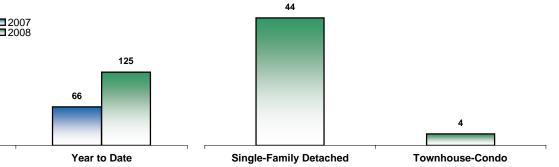

## **Local Market Updates**

A free research tool from the REALTOR® Association of the Sioux Empire Brought to you by the unique data-sharing traditions of the REALTOR® community

| Теа                                              |           | April     |          |           | Year to Date |         |  |
|--------------------------------------------------|-----------|-----------|----------|-----------|--------------|---------|--|
| Lincoln County, SD                               | 2007      | 2008      | Change   | 2007      | 2008         | Change  |  |
| New Listings                                     | 15        | 19        | + 26.7%  | 70        | 66           | - 5.7%  |  |
| Closed Sales                                     | 12        | 6         | - 50.0%  | 33        | 24           | - 27.3% |  |
| Average Sales Price                              | \$172,975 | \$206,600 | + 19.4%  | \$182,300 | \$143,854    | - 21.1% |  |
| Percent of Original List Price Received at Sale* | 97.7%     | 98.2%     | + 0.6%   | 96.8%     | 95.3%        | - 1.6%  |  |
| Average Days on Market Until Sale                | 70        | 199       | + 183.9% | 66        | 125          | + 90.3% |  |
| Total Current Inventory**                        | NA        | 48        | NA       |           |              |         |  |
| Single-Family Detached Inventory                 | NA        | 44        | NA       |           |              |         |  |