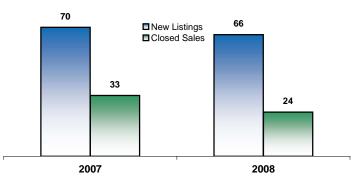

## **Local Market Updates**

A free research tool from the REALTOR® Association of the Sioux Empire Brought to you by the unique data-sharing traditions of the REALTOR® community

| Теа                                              |           | April     |          |           | Year to Date |         |  |
|--------------------------------------------------|-----------|-----------|----------|-----------|--------------|---------|--|
| Lincoln County, SD                               | 2007      | 2008      | Change   | 2007      | 2008         | Change  |  |
| New Listings                                     | 15        | 19        | + 26.7%  | 70        | 66           | - 5.7%  |  |
| Closed Sales                                     | 12        | 6         | - 50.0%  | 33        | 24           | - 27.3% |  |
| Average Sales Price                              | \$172,975 | \$206,600 | + 19.4%  | \$182,300 | \$143,854    | - 21.1% |  |
| Percent of Original List Price Received at Sale* | 97.7%     | 98.2%     | + 0.6%   | 96.8%     | 95.3%        | - 1.6%  |  |
| Average Days on Market Until Sale                | 70        | 199       | + 183.9% | 66        | 125          | + 90.3% |  |
| Total Current Inventory**                        | NA        | 48        | NA       |           |              |         |  |
| Single-Family Detached Inventory                 | NA        | 44        | NA       |           |              |         |  |

April

Some of the figures referenced in this report are for only one month worth of activity. As such, they can sometimes look extreme due to the small sample size involved.