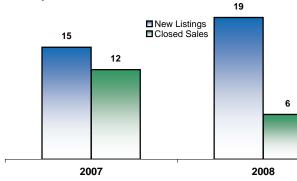

## **Local Market Updates**

A free research tool from the REALTOR® Association of the Sioux Empire Brought to you by the unique data-sharing traditions of the REALTOR® community

| Теа                                              |           | April     |          |           | Year to Date |         |  |
|--------------------------------------------------|-----------|-----------|----------|-----------|--------------|---------|--|
| Lincoln County, SD                               | 2007      | 2008      | Change   | 2007      | 2008         | Change  |  |
| New Listings                                     | 15        | 19        | + 26.7%  | 70        | 66           | - 5.7%  |  |
| Closed Sales                                     | 12        | 6         | - 50.0%  | 33        | 24           | - 27.3% |  |
| Average Sales Price                              | \$172,975 | \$206,600 | + 19.4%  | \$182,300 | \$143,854    | - 21.1% |  |
| Percent of Original List Price Received at Sale* | 97.7%     | 98.2%     | + 0.6%   | 96.8%     | 95.3%        | - 1.6%  |  |
| Average Days on Market Until Sale                | 70        | 199       | + 183.9% | 66        | 125          | + 90.3% |  |
| Total Current Inventory**                        | NA        | 48        | NA       |           |              |         |  |
| Single-Family Detached Inventory                 | NA        | 44        | NA       |           |              |         |  |

\*Does not account for list prices from any previous listing contracts or seller concessions \*\*City inventory figures were first tracked in January 2008

Activity—Year to Date

**Average Sales Price** 

70