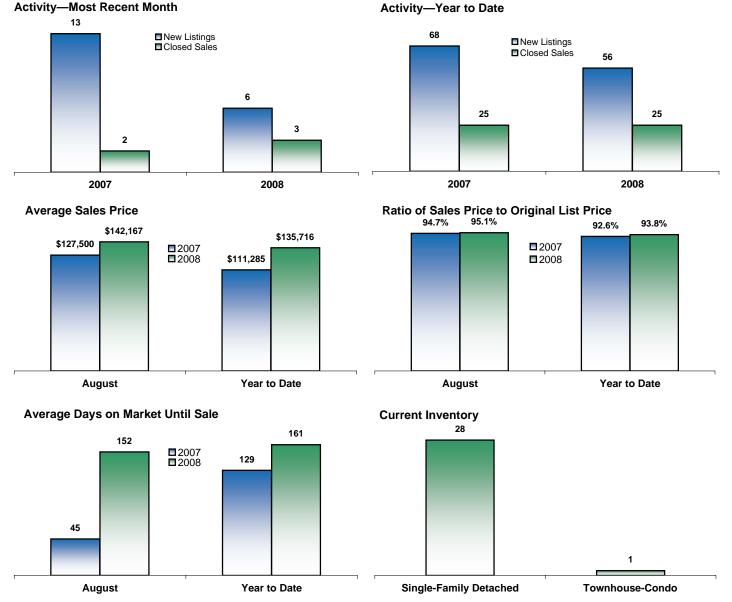

## Canton August Year to Date Lincoln County, SD 2007 2008 Change 2007 2008 Change **New Listings** 13 6 - 53.8% 68 56 - 17.6% **Closed Sales** 2 3 + 50.0% 25 25 - 0.0% **Average Sales Price** \$127,500 \$142,167 + 11.5% \$111,285 \$135,716 + 22.0% Percent of Original List Price Received at Sale\* 94.7% 95.1% + 0.5% 92.6% 93.8% + 1.3% Average Days on Market Until Sale 45 152 + 237.8% 129 161 + 24.4% **Total Current Inventory\*\*** NA 29 NA --Single-Family Detached Inventory NA 28 NA ---------

\*Does not account for list prices from any previous listing contracts or seller concessions \*\*City inventory figures were first tracked in January 2008

Some of the figures referenced in this report are for only one month worth of activity. As such, they can sometimes look extreme due to the small sample size involved.