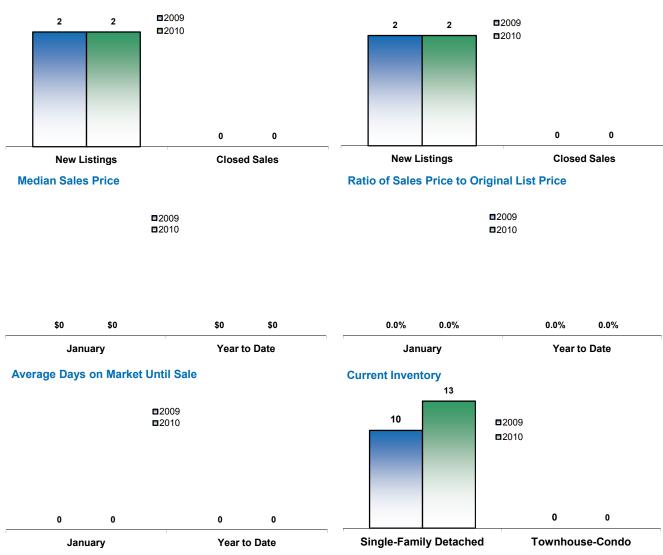

## Parker Year to Date January Turner County, SD 2010 Change 2009 2010 Change 2009 **New Listings** 2 2 - 0.0% 2 2 - 0.0% **Closed Sales** 0 0 NA 0 0 NA Median Sales Price\* \$0 \$0 \$0 \$0 NA NA Average Sales Price\* \$0 \$0 \$0 \$0 NA NA Percent of Original List Price Received at Sale\* 0.0% 0.0% 0.0% 0.0% NA NA Average Days on Market Until Sale 0 0 NA 0 0 NA **Total Current Inventory\*\*** + 30.0% 10 13 \_\_\_ ------

\*Does not account for list prices from any previous listing contracts or seller concessions \*\*City inventory figures were first tracked in January 2008

13

Activity—Year to Date

10

+ 30.0%