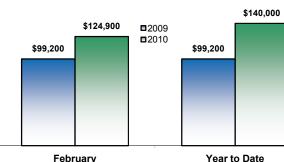

#### Year to Date

| Lincoln County, SD                               | 2009     | 2010      | Change   | 2009     | 2010      | Change   |
|--------------------------------------------------|----------|-----------|----------|----------|-----------|----------|
| New Listings                                     | 1        | 4         | + 300.0% | 3        | 6         | + 100.0% |
| Closed Sales                                     | 2        | 1         | - 50.0%  | 2        | 3         | + 50.0%  |
| Median Sales Price*                              | \$99,200 | \$124,900 | + 25.9%  | \$99,200 | \$140,000 | + 41.1%  |
| Average Sales Price*                             | \$99,200 | \$124,900 | + 25.9%  | \$99,200 | \$183,300 | + 84.8%  |
| Percent of Original List Price Received at Sale* | 87.9%    | 94.5%     | + 7.4%   | 87.9%    | 92.9%     | + 5.7%   |
| Average Days on Market Until Sale                | 203      | 123       | - 39.3%  | 203      | 109       | - 46.3%  |
| Total Current Inventory**                        | 7        | 9         | + 28.6%  |          |           |          |
| Single-Family Detached Inventory                 | 7        | 9         | + 28.6%  |          |           |          |