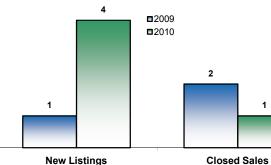

#### Year to Date

| Lincoln County, SD                               | 2009     | 2010      | Change   | 2009     | 2010      | Change   |
|--------------------------------------------------|----------|-----------|----------|----------|-----------|----------|
| New Listings                                     | 1        | 4         | + 300.0% | 3        | 6         | + 100.0% |
| Closed Sales                                     | 2        | 1         | - 50.0%  | 2        | 3         | + 50.0%  |
| Median Sales Price*                              | \$99,200 | \$124,900 | + 25.9%  | \$99,200 | \$140,000 | + 41.1%  |
| Average Sales Price*                             | \$99,200 | \$124,900 | + 25.9%  | \$99,200 | \$183,300 | + 84.8%  |
| Percent of Original List Price Received at Sale* | 87.9%    | 94.5%     | + 7.4%   | 87.9%    | 92.9%     | + 5.7%   |
| Average Days on Market Until Sale                | 203      | 123       | - 39.3%  | 203      | 109       | - 46.3%  |
| Total Current Inventory**                        | 7        | 9         | + 28.6%  |          |           |          |
| Single-Family Detached Inventory                 | 7        | 9         | + 28.6%  |          |           |          |