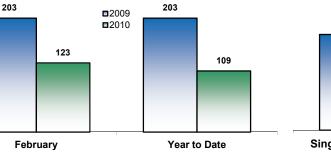

#### Year to Date

| Lincoln County, SD                               | 2009     | 2010      | Change   | 2009     | 2010      | Change   |
|--------------------------------------------------|----------|-----------|----------|----------|-----------|----------|
| New Listings                                     | 1        | 4         | + 300.0% | 3        | 6         | + 100.0% |
| Closed Sales                                     | 2        | 1         | - 50.0%  | 2        | 3         | + 50.0%  |
| Median Sales Price*                              | \$99,200 | \$124,900 | + 25.9%  | \$99,200 | \$140,000 | + 41.1%  |
| Average Sales Price*                             | \$99,200 | \$124,900 | + 25.9%  | \$99,200 | \$183,300 | + 84.8%  |
| Percent of Original List Price Received at Sale* | 87.9%    | 94.5%     | + 7.4%   | 87.9%    | 92.9%     | + 5.7%   |
| Average Days on Market Until Sale                | 203      | 123       | - 39.3%  | 203      | 109       | - 46.3%  |
| Total Current Inventory**                        | 7        | 9         | + 28.6%  |          |           |          |
| Single-Family Detached Inventory                 | 7        | 9         | + 28.6%  |          |           |          |