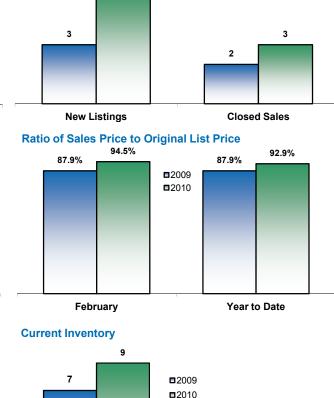

#### Year to Date

| Lincoln County, SD                               | 2009     | 2010      | Change   | 2009     | 2010      | Change   |
|--------------------------------------------------|----------|-----------|----------|----------|-----------|----------|
| New Listings                                     | 1        | 4         | + 300.0% | 3        | 6         | + 100.0% |
| Closed Sales                                     | 2        | 1         | - 50.0%  | 2        | 3         | + 50.0%  |
| Median Sales Price*                              | \$99,200 | \$124,900 | + 25.9%  | \$99,200 | \$140,000 | + 41.1%  |
| Average Sales Price*                             | \$99,200 | \$124,900 | + 25.9%  | \$99,200 | \$183,300 | + 84.8%  |
| Percent of Original List Price Received at Sale* | 87.9%    | 94.5%     | + 7.4%   | 87.9%    | 92.9%     | + 5.7%   |
| Average Days on Market Until Sale                | 203      | 123       | - 39.3%  | 203      | 109       | - 46.3%  |
| Total Current Inventory**                        | 7        | 9         | + 28.6%  |          |           |          |
| Single-Family Detached Inventory                 | 7        | 9         | + 28.6%  |          |           |          |