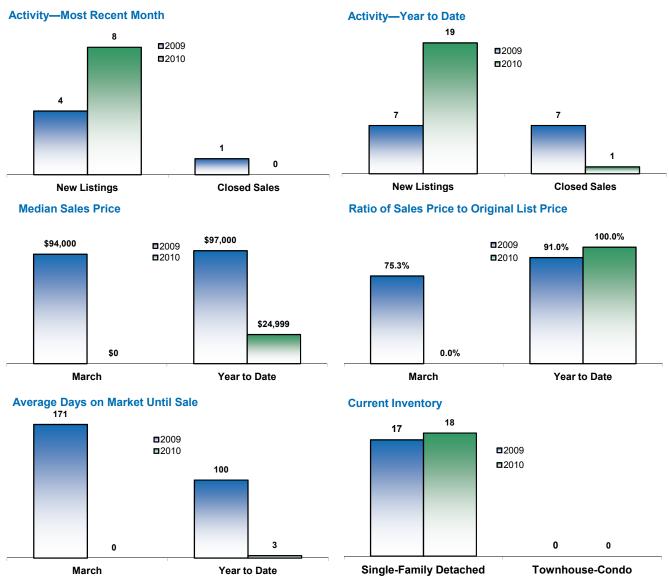

## **Local Market Updates**

Year to Date

A free research tool from the REALTOR® Association of the Sioux Empire Brought to you by the unique data-sharing traditions of the REALTOR® community

I ennov

| LCIIIOX                                                 | ivial off                       |                  |                     | roar to Bato           |             |          |
|---------------------------------------------------------|---------------------------------|------------------|---------------------|------------------------|-------------|----------|
| Lincoln County, SD                                      | 2009                            | 2010             | Change              | 2009                   | 2010        | Change   |
| New Listings                                            | 4                               | 8                | + 100.0%            | 7                      | 19          | + 171.4% |
| Closed Sales                                            | 1                               | 0                | - 100.0%            | 7                      | 1           | - 85.7%  |
| Median Sales Price*                                     | \$94,000                        | \$0              | - 100.0%            | \$97,000               | \$24,999    | - 74.2%  |
| Average Sales Price*                                    | \$94,000                        | \$0              | - 100.0%            | \$110,857              | \$24,999    | - 77.4%  |
| Percent of Original List Price Received at Sale*        | 75.3%                           | 0.0%             | - 100.0%            | 91.0%                  | 100.0%      | + 9.8%   |
| Average Days on Market Until Sale                       | 171                             | 0                | - 100.0%            | 100                    | 3           | - 97.0%  |
| Total Current Inventory**                               | 17                              | 18               | + 5.9%              |                        |             |          |
| Single-Family Detached Inventory                        | 17                              | 18               | + 5.9%              |                        |             |          |
| *Does not account for list prices from any previous lis | sting contracts or seller conce | essions **City i | nventory figures we | re first tracked in Ja | anuary 2008 |          |