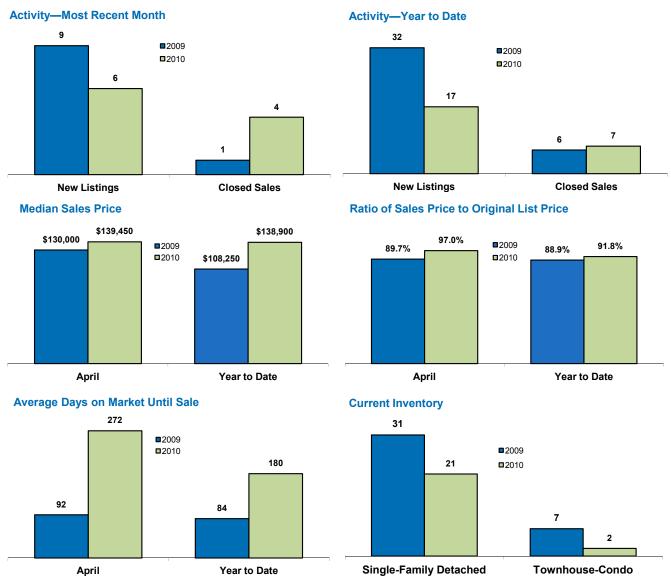

## **Local Market Updates**

Year to Date

A free research tool from the REALTOR® Association of the Sioux Empire

Brought to you by the unique data-sharing traditions of the REALTOR® community

Rarasford

| Deresiona                                        | Арін      |           |          | rear to Date |           |          |
|--------------------------------------------------|-----------|-----------|----------|--------------|-----------|----------|
| Union County, SD                                 | 2009      | 2010      | Change   | 2009         | 2010      | Change   |
| New Listings                                     | 9         | 6         | - 33.3%  | 32           | 17        | - 46.9%  |
| Closed Sales                                     | 1         | 4         | + 300.0% | 6            | 7         | + 16.7%  |
| Median Sales Price*                              | \$130,000 | \$139,450 | + 7.3%   | \$108,250    | \$138,900 | + 28.3%  |
| Average Sales Price*                             | \$130,000 | \$137,850 | + 6.0%   | \$97,417     | \$125,043 | + 28.4%  |
| Percent of Original List Price Received at Sale* | 89.7%     | 97.0%     | + 8.1%   | 88.9%        | 91.8%     | + 3.4%   |
| Average Days on Market Until Sale                | 92        | 272       | + 195.1% | 84           | 180       | + 114.5% |
| Total Current Inventory**                        | 38        | 23        | - 39.5%  |              |           |          |
| Single-Family Detached Inventory                 | 31        | 21        | - 32.3%  |              |           |          |

**Anril** 

\*Does not account for list prices from any previous listing contracts or seller concessions \*\*City inventory figures were first tracked in January 2008

Some of the figures referenced in this report are for only one month worth of activity. As such, they can sometimes look extreme due to the small sample size involved.