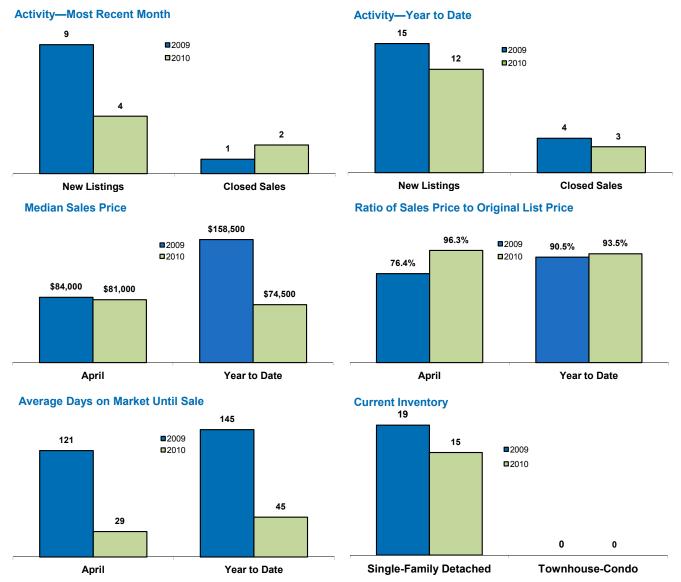

## **Local Market Updates**

Year to Date

A free research tool from the REALTOR® Association of the Sioux Empire

Brought to you by the unique data-sharing traditions of the REALTOR® community

Garratean

| Minnehaha County, SD                             | Дрін     |          |          | icai to bate |          |         |
|--------------------------------------------------|----------|----------|----------|--------------|----------|---------|
|                                                  | 2009     | 2010     | Change   | 2009         | 2010     | Change  |
| New Listings                                     | 9        | 4        | - 55.6%  | 15           | 12       | - 20.0% |
| Closed Sales                                     | 1        | 2        | + 100.0% | 4            | 3        | - 25.0% |
| Median Sales Price*                              | \$84,000 | \$81,000 | - 3.6%   | \$158,500    | \$74,500 | - 53.0% |
| Average Sales Price*                             | \$84,000 | \$81,000 | - 3.6%   | \$163,000    | \$78,833 | - 51.6% |
| Percent of Original List Price Received at Sale* | 76.4%    | 96.3%    | + 26.1%  | 90.5%        | 93.5%    | + 3.3%  |
| Average Days on Market Until Sale                | 121      | 29       | - 76.0%  | 145          | 45       | - 68.7% |
| Total Current Inventory**                        | 19       | 15       | - 21.1%  |              |          |         |
| Single-Family Detached Inventory                 | 19       | 15       | - 21.1%  |              |          |         |

**Anril** 

\*Does not account for list prices from any previous listing contracts or seller concessions \*\*City inventory figures were first tracked in January 2008

Some of the figures referenced in this report are for only one month worth of activity. As such, they can sometimes look extreme due to the small sample size involved.