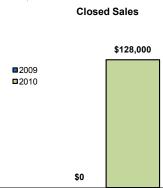

## **Local Market Updates**

A free research tool from the REALTOR® Association of the Sioux Empire Brought to you by the unique data-sharing traditions of the REALTOR® community

| Parker                                           | April |           |         | Year to Date |           |         |
|--------------------------------------------------|-------|-----------|---------|--------------|-----------|---------|
| Turner County, SD                                | 2009  | 2010      | Change  | 2009         | 2010      | Change  |
| New Listings                                     | 5     | 8         | + 60.0% | 13           | 20        | + 53.8% |
| Closed Sales                                     | 0     | 1         | NA      | 0            | 3         | NA      |
| Median Sales Price*                              | \$0   | \$128,000 | NA      | \$0          | \$128,000 | NA      |
| Average Sales Price*                             | \$0   | \$128,000 | NA      | \$0          | \$139,933 | NA      |
| Percent of Original List Price Received at Sale* | 0.0%  | 94.9%     | NA      | 0.0%         | 91.7%     | NA      |
| Average Days on Market Until Sale                | 0     | 39        | NA      | 0            | 104       | NA      |
| Total Current Inventory**                        | 16    | 19        | + 18.8% |              |           |         |
| Single-Family Detached Inventory                 | 16    | 19        | + 18.8% |              |           |         |