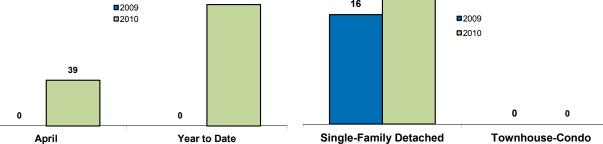

## **Local Market Updates**

A free research tool from the REALTOR® Association of the Sioux Empire Brought to you by the unique data-sharing traditions of the REALTOR® community

| Parker                                           | April |           |         | Year to Date |           |         |
|--------------------------------------------------|-------|-----------|---------|--------------|-----------|---------|
| Turner County, SD                                | 2009  | 2010      | Change  | 2009         | 2010      | Change  |
| New Listings                                     | 5     | 8         | + 60.0% | 13           | 20        | + 53.8% |
| Closed Sales                                     | 0     | 1         | NA      | 0            | 3         | NA      |
| Median Sales Price*                              | \$0   | \$128,000 | NA      | \$0          | \$128,000 | NA      |
| Average Sales Price*                             | \$0   | \$128,000 | NA      | \$0          | \$139,933 | NA      |
| Percent of Original List Price Received at Sale* | 0.0%  | 94.9%     | NA      | 0.0%         | 91.7%     | NA      |
| Average Days on Market Until Sale                | 0     | 39        | NA      | 0            | 104       | NA      |
| Total Current Inventory**                        | 16    | 19        | + 18.8% |              |           |         |
| Single-Family Detached Inventory                 | 16    | 19        | + 18.8% |              |           |         |

Activity—Year to Date

13

**New Listings** 

**Ratio of Sales Price to Original List Price** 94.9%

20

2009

**2**010

2009