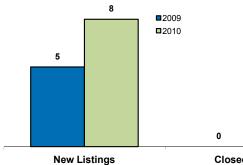

## **Local Market Updates**

A free research tool from the REALTOR® Association of the Sioux Empire Brought to you by the unique data-sharing traditions of the REALTOR® community

| Parker                                           | April |           |         | Year to Date |           |         |
|--------------------------------------------------|-------|-----------|---------|--------------|-----------|---------|
| Turner County, SD                                | 2009  | 2010      | Change  | 2009         | 2010      | Change  |
| New Listings                                     | 5     | 8         | + 60.0% | 13           | 20        | + 53.8% |
| Closed Sales                                     | 0     | 1         | NA      | 0            | 3         | NA      |
| Median Sales Price*                              | \$0   | \$128,000 | NA      | \$0          | \$128,000 | NA      |
| Average Sales Price*                             | \$0   | \$128,000 | NA      | \$0          | \$139,933 | NA      |
| Percent of Original List Price Received at Sale* | 0.0%  | 94.9%     | NA      | 0.0%         | 91.7%     | NA      |
| Average Days on Market Until Sale                | 0     | 39        | NA      | 0            | 104       | NA      |
| Total Current Inventory**                        | 16    | 19        | + 18.8% |              |           |         |
| Single-Family Detached Inventory                 | 16    | 19        | + 18.8% |              |           |         |