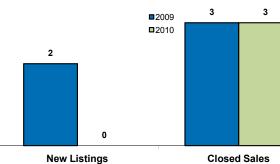

## **Local Market Updates**

A free research tool from the REALTOR® Association of the Sioux Empire Brought to you by the unique data-sharing traditions of the REALTOR® community

| Worthing<br>Lincoln County, SD                   | April     |           |          | Year to Date |           |         |
|--------------------------------------------------|-----------|-----------|----------|--------------|-----------|---------|
|                                                  | 2009      | 2010      | Change   | 2009         | 2010      | Change  |
| New Listings                                     | 2         | 0         | - 100.0% | 10           | 8         | - 20.0% |
| Closed Sales                                     | 3         | 3         | - 0.0%   | 5            | 7         | + 40.0% |
| Median Sales Price*                              | \$123,000 | \$124,000 | + 0.8%   | \$123,000    | \$124,900 | + 1.5%  |
| Average Sales Price*                             | \$120,000 | \$123,000 | + 2.5%   | \$111,680    | \$144,829 | + 29.7% |
| Percent of Original List Price Received at Sale* | 93.0%     | 96.1%     | + 3.3%   | 91.0%        | 95.3%     | + 4.8%  |
| Average Days on Market Until Sale                | 107       | 91        | - 15.2%  | 145          | 91        | - 37.4% |
| Total Current Inventory**                        | 7         | 4         | - 42.9%  |              |           |         |
| Single-Family Detached Inventory                 | 7         | 4         | - 42.9%  |              |           |         |

## Activity—Year to Date

10