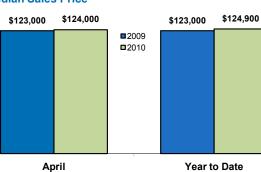

## **Local Market Updates**

A free research tool from the REALTOR® Association of the Sioux Empire Brought to you by the unique data-sharing traditions of the REALTOR® community

| Worthing<br>Lincoln County, SD                   | April     |           |          | Year to Date |           |         |
|--------------------------------------------------|-----------|-----------|----------|--------------|-----------|---------|
|                                                  | 2009      | 2010      | Change   | 2009         | 2010      | Change  |
| New Listings                                     | 2         | 0         | - 100.0% | 10           | 8         | - 20.0% |
| Closed Sales                                     | 3         | 3         | - 0.0%   | 5            | 7         | + 40.0% |
| Median Sales Price*                              | \$123,000 | \$124,000 | + 0.8%   | \$123,000    | \$124,900 | + 1.5%  |
| Average Sales Price*                             | \$120,000 | \$123,000 | + 2.5%   | \$111,680    | \$144,829 | + 29.7% |
| Percent of Original List Price Received at Sale* | 93.0%     | 96.1%     | + 3.3%   | 91.0%        | 95.3%     | + 4.8%  |
| Average Days on Market Until Sale                | 107       | 91        | - 15.2%  | 145          | 91        | - 37.4% |
| Total Current Inventory**                        | 7         | 4         | - 42.9%  |              |           |         |
| Single-Family Detached Inventory                 | 7         | 4         | - 42.9%  |              |           |         |

## Activity-Most Recent Month

**Median Sales Price** 

107

91

April

**Closed Sales** 

Year to Date

8