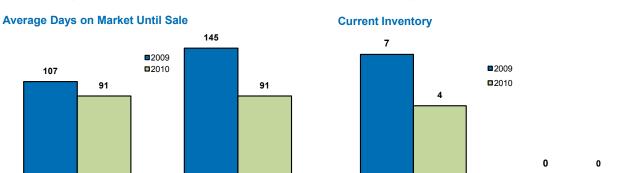

## **Local Market Updates**

A free research tool from the REALTOR® Association of the Sioux Empire Brought to you by the unique data-sharing traditions of the REALTOR® community

| Worthing<br>Lincoln County, SD                   | April     |           |          | Year to Date |           |         |
|--------------------------------------------------|-----------|-----------|----------|--------------|-----------|---------|
|                                                  | 2009      | 2010      | Change   | 2009         | 2010      | Change  |
| New Listings                                     | 2         | 0         | - 100.0% | 10           | 8         | - 20.0% |
| Closed Sales                                     | 3         | 3         | - 0.0%   | 5            | 7         | + 40.0% |
| Median Sales Price*                              | \$123,000 | \$124,000 | + 0.8%   | \$123,000    | \$124,900 | + 1.5%  |
| Average Sales Price*                             | \$120,000 | \$123,000 | + 2.5%   | \$111,680    | \$144,829 | + 29.7% |
| Percent of Original List Price Received at Sale* | 93.0%     | 96.1%     | + 3.3%   | 91.0%        | 95.3%     | + 4.8%  |
| Average Days on Market Until Sale                | 107       | 91        | - 15.2%  | 145          | 91        | - 37.4% |
| Total Current Inventory**                        | 7         | 4         | - 42.9%  |              |           |         |
| Single-Family Detached Inventory                 | 7         | 4         | - 42.9%  |              |           |         |

## Activity-Most Recent Month

**Median Sales Price** 

107

91

April

**Closed Sales** 

Year to Date

8