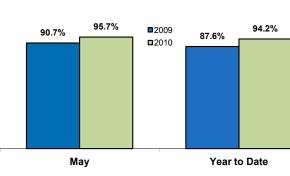

## **Local Market Updates**

A free research tool from the REALTOR® Association of the Sioux Empire Brought to you by the unique data-sharing traditions of the REALTOR® community

| Canton                                           |          | Мау      |         |           | Year to Date |         |  |
|--------------------------------------------------|----------|----------|---------|-----------|--------------|---------|--|
| Lincoln County, SD                               | 2009     | 2010     | Change  | 2009      | 2010         | Change  |  |
| New Listings                                     | 4        | 2        | - 50.0% | 27        | 23           | - 14.8% |  |
| Closed Sales                                     | 5        | 6        | + 20.0% | 16        | 15           | - 6.3%  |  |
| Median Sales Price*                              | \$92,450 | \$84,250 | - 8.9%  | \$80,000  | \$89,000     | + 11.3% |  |
| Average Sales Price*                             | \$87,475 | \$96,167 | + 9.9%  | \$103,153 | \$103,433    | + 0.3%  |  |
| Percent of Original List Price Received at Sale* | 90.7%    | 95.7%    | + 5.6%  | 87.6%     | 94.2%        | + 7.5%  |  |
| Average Days on Market Until Sale                | 178      | 110      | - 38.2% | 141       | 101          | - 27.8% |  |
| Total Current Inventory**                        | 31       | 18       | - 41.9% |           |              |         |  |
| Single-Family Detached Inventory                 | 31       | 18       | - 41.9% |           |              |         |  |