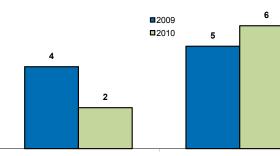

## **Local Market Updates**

A free research tool from the REALTOR® Association of the Sioux Empire Brought to you by the unique data-sharing traditions of the REALTOR® community

| Canton                                           |          | Мау      |         |           | Year to Date |         |  |
|--------------------------------------------------|----------|----------|---------|-----------|--------------|---------|--|
| Lincoln County, SD                               | 2009     | 2010     | Change  | 2009      | 2010         | Change  |  |
| New Listings                                     | 4        | 2        | - 50.0% | 27        | 23           | - 14.8% |  |
| Closed Sales                                     | 5        | 6        | + 20.0% | 16        | 15           | - 6.3%  |  |
| Median Sales Price*                              | \$92,450 | \$84,250 | - 8.9%  | \$80,000  | \$89,000     | + 11.3% |  |
| Average Sales Price*                             | \$87,475 | \$96,167 | + 9.9%  | \$103,153 | \$103,433    | + 0.3%  |  |
| Percent of Original List Price Received at Sale* | 90.7%    | 95.7%    | + 5.6%  | 87.6%     | 94.2%        | + 7.5%  |  |
| Average Days on Market Until Sale                | 178      | 110      | - 38.2% | 141       | 101          | - 27.8% |  |
| Total Current Inventory**                        | 31       | 18       | - 41.9% |           |              |         |  |
| Single-Family Detached Inventory                 | 31       | 18       | - 41.9% |           |              |         |  |

23

2009

**2**010

16

**Closed Sales** 

15

Мау

\$84,250