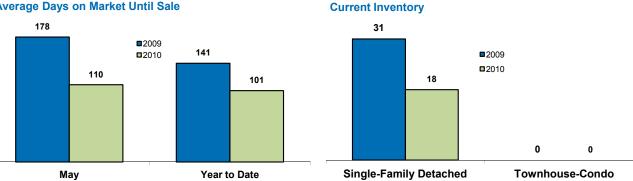

## **Local Market Updates**

A free research tool from the REALTOR® Association of the Sioux Empire Brought to you by the unique data-sharing traditions of the REALTOR® community

| Canton                                           |          | Мау      |         |           | Year to Date |         |  |
|--------------------------------------------------|----------|----------|---------|-----------|--------------|---------|--|
| Lincoln County, SD                               | 2009     | 2010     | Change  | 2009      | 2010         | Change  |  |
| New Listings                                     | 4        | 2        | - 50.0% | 27        | 23           | - 14.8% |  |
| Closed Sales                                     | 5        | 6        | + 20.0% | 16        | 15           | - 6.3%  |  |
| Median Sales Price*                              | \$92,450 | \$84,250 | - 8.9%  | \$80,000  | \$89,000     | + 11.3% |  |
| Average Sales Price*                             | \$87,475 | \$96,167 | + 9.9%  | \$103,153 | \$103,433    | + 0.3%  |  |
| Percent of Original List Price Received at Sale* | 90.7%    | 95.7%    | + 5.6%  | 87.6%     | 94.2%        | + 7.5%  |  |
| Average Days on Market Until Sale                | 178      | 110      | - 38.2% | 141       | 101          | - 27.8% |  |
| Total Current Inventory**                        | 31       | 18       | - 41.9% |           |              |         |  |
| Single-Family Detached Inventory                 | 31       | 18       | - 41.9% |           |              |         |  |