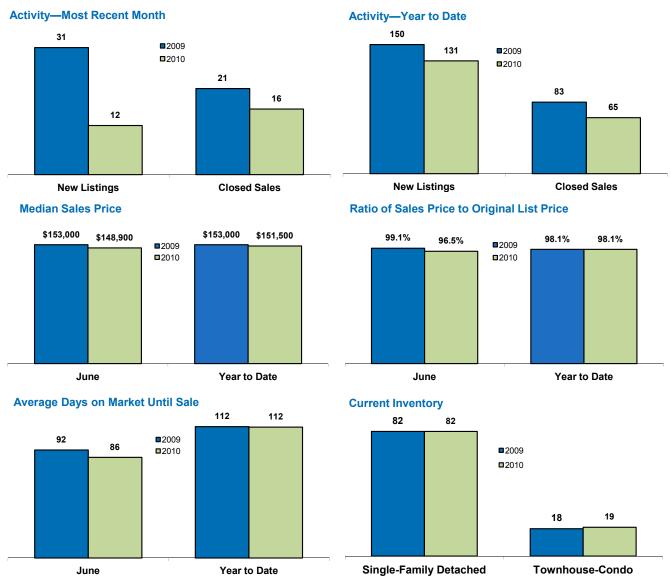

## **Local Market Updates**

Voar to Dato

A free research tool from the REALTOR® Association of the Sioux Empire

Brought to you by the unique data-sharing traditions of the REALTOR® community

Harrichurg

| пантышту                                         | Julie     |           |         | Teal to Date |           |         |
|--------------------------------------------------|-----------|-----------|---------|--------------|-----------|---------|
| Lincoln County, SD                               | 2009      | 2010      | Change  | 2009         | 2010      | Change  |
| New Listings                                     | 31        | 12        | - 61.3% | 150          | 131       | - 12.7% |
| Closed Sales                                     | 21        | 16        | - 23.8% | 83           | 65        | - 21.7% |
| Median Sales Price*                              | \$153,000 | \$148,900 | - 2.7%  | \$153,000    | \$151,500 | - 1.0%  |
| Average Sales Price*                             | \$171,094 | \$157,386 | - 8.0%  | \$156,171    | \$168,993 | + 8.2%  |
| Percent of Original List Price Received at Sale* | 99.1%     | 96.5%     | - 2.6%  | 98.1%        | 98.1%     | - 0.0%  |
| Average Days on Market Until Sale                | 92        | 86        | - 6.8%  | 112          | 112       | - 0.4%  |
| Total Current Inventory**                        | 100       | 101       | + 1.0%  |              |           |         |
| Single-Family Detached Inventory                 | 82        | 82        | - 0.0%  |              |           |         |

luna

\*Does not account for list prices from any previous listing contracts or seller concessions \*\*City inventory figures were first tracked in January 2008

Some of the figures referenced in this report are for only one month worth of activity. As such, they can sometimes look extreme due to the small sample size involved.