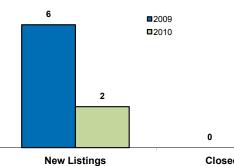

## **Local Market Updates**

A free research tool from the REALTOR® Association of the Sioux Empire Brought to you by the unique data-sharing traditions of the REALTOR® community

| lowa                                             |      | June |         |           | Year to Date |          |  |
|--------------------------------------------------|------|------|---------|-----------|--------------|----------|--|
| Multiple Counties, IA                            | 2009 | 2010 | Change  | 2009      | 2010         | Change   |  |
| New Listings                                     | 6    | 2    | - 66.7% | 12        | 10           | - 16.7%  |  |
| Closed Sales                                     | 0    | 0    | NA      | 1         | 2            | + 100.0% |  |
| Median Sales Price*                              | \$0  | \$0  | NA      | \$150,000 | \$167,600    | + 11.7%  |  |
| Average Sales Price*                             | \$0  | \$0  | NA      | \$150,000 | \$167,600    | + 11.7%  |  |
| Percent of Original List Price Received at Sale* | 0.0% | 0.0% | NA      | 69.8%     | 89.3%        | + 27.9%  |  |
| Average Days on Market Until Sale                | 0    | 0    | NA      | 215       | 164          | - 23.7%  |  |
| Total Current Inventory**                        | 14   | 10   | - 28.6% |           |              |          |  |
| Single-Family Detached Inventory                 | 14   | 10   | - 28.6% |           |              |          |  |