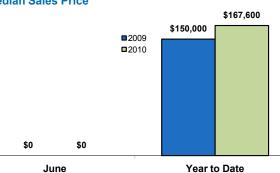

## **Local Market Updates**

A free research tool from the REALTOR® Association of the Sioux Empire Brought to you by the unique data-sharing traditions of the REALTOR® community

| lowa                                             |      | June |         |           | Year to Date |          |  |
|--------------------------------------------------|------|------|---------|-----------|--------------|----------|--|
| Multiple Counties, IA                            | 2009 | 2010 | Change  | 2009      | 2010         | Change   |  |
| New Listings                                     | 6    | 2    | - 66.7% | 12        | 10           | - 16.7%  |  |
| Closed Sales                                     | 0    | 0    | NA      | 1         | 2            | + 100.0% |  |
| Median Sales Price*                              | \$0  | \$0  | NA      | \$150,000 | \$167,600    | + 11.7%  |  |
| Average Sales Price*                             | \$0  | \$0  | NA      | \$150,000 | \$167,600    | + 11.7%  |  |
| Percent of Original List Price Received at Sale* | 0.0% | 0.0% | NA      | 69.8%     | 89.3%        | + 27.9%  |  |
| Average Days on Market Until Sale                | 0    | 0    | NA      | 215       | 164          | - 23.7%  |  |
| Total Current Inventory**                        | 14   | 10   | - 28.6% |           |              |          |  |
| Single-Family Detached Inventory                 | 14   | 10   | - 28.6% |           |              |          |  |