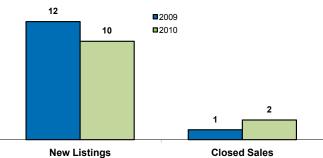

## **Local Market Updates**

A free research tool from the REALTOR® Association of the Sioux Empire Brought to you by the unique data-sharing traditions of the REALTOR® community

| lowa                                             |      | June |         |           | Year to Date |          |  |
|--------------------------------------------------|------|------|---------|-----------|--------------|----------|--|
| Multiple Counties, IA                            | 2009 | 2010 | Change  | 2009      | 2010         | Change   |  |
| New Listings                                     | 6    | 2    | - 66.7% | 12        | 10           | - 16.7%  |  |
| Closed Sales                                     | 0    | 0    | NA      | 1         | 2            | + 100.0% |  |
| Median Sales Price*                              | \$0  | \$0  | NA      | \$150,000 | \$167,600    | + 11.7%  |  |
| Average Sales Price*                             | \$0  | \$0  | NA      | \$150,000 | \$167,600    | + 11.7%  |  |
| Percent of Original List Price Received at Sale* | 0.0% | 0.0% | NA      | 69.8%     | 89.3%        | + 27.9%  |  |
| Average Days on Market Until Sale                | 0    | 0    | NA      | 215       | 164          | - 23.7%  |  |
| Total Current Inventory**                        | 14   | 10   | - 28.6% |           |              |          |  |
| Single-Family Detached Inventory                 | 14   | 10   | - 28.6% |           |              |          |  |