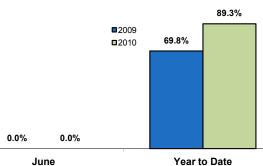

## **Local Market Updates**

A free research tool from the REALTOR® Association of the Sioux Empire Brought to you by the unique data-sharing traditions of the REALTOR® community

| lowa                                             |      | June |         |           | Year to Date |          |  |
|--------------------------------------------------|------|------|---------|-----------|--------------|----------|--|
| Multiple Counties, IA                            | 2009 | 2010 | Change  | 2009      | 2010         | Change   |  |
| New Listings                                     | 6    | 2    | - 66.7% | 12        | 10           | - 16.7%  |  |
| Closed Sales                                     | 0    | 0    | NA      | 1         | 2            | + 100.0% |  |
| Median Sales Price*                              | \$0  | \$0  | NA      | \$150,000 | \$167,600    | + 11.7%  |  |
| Average Sales Price*                             | \$0  | \$0  | NA      | \$150,000 | \$167,600    | + 11.7%  |  |
| Percent of Original List Price Received at Sale* | 0.0% | 0.0% | NA      | 69.8%     | 89.3%        | + 27.9%  |  |
| Average Days on Market Until Sale                | 0    | 0    | NA      | 215       | 164          | - 23.7%  |  |
| Total Current Inventory**                        | 14   | 10   | - 28.6% |           |              |          |  |
| Single-Family Detached Inventory                 | 14   | 10   | - 28.6% |           |              |          |  |