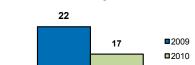

## **Local Market Updates**

A free research tool from the REALTOR® Association of the Sioux Empire Brought to you by the unique data-sharing traditions of the REALTOR® community

| Parker                                           | June      |      |          | Year to Date |           |          |
|--------------------------------------------------|-----------|------|----------|--------------|-----------|----------|
| Turner County, SD                                | 2009      | 2010 | Change   | 2009         | 2010      | Change   |
| New Listings                                     | 2         | 5    | + 150.0% | 23           | 29        | + 26.1%  |
| Closed Sales                                     | 2         | 0    | - 100.0% | 2            | 4         | + 100.0% |
| Median Sales Price*                              | \$153,750 | \$0  | - 100.0% | \$153,750    | \$118,900 | - 22.7%  |
| Average Sales Price*                             | \$153,750 | \$0  | - 100.0% | \$153,750    | \$126,200 | - 17.9%  |
| Percent of Original List Price Received at Sale* | 91.7%     | 0.0% | - 100.0% | 91.7%        | 93.8%     | + 2.3%   |
| Average Days on Market Until Sale                | 65        | 0    | - 100.0% | 65           | 85        | + 30.4%  |
| Total Current Inventory**                        | 22        | 19   | - 13.6%  |              |           |          |
| Single-Family Detached Inventory                 | 22        | 17   | - 22.7%  |              |           |          |

Single-Family Detached Townhouse-Condo

Some of the figures referenced in this report are for only one month worth of activity. As such, they can sometimes look extreme due to the small sample size involved.