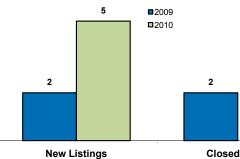

## **Local Market Updates**

A free research tool from the REALTOR® Association of the Sioux Empire Brought to you by the unique data-sharing traditions of the REALTOR® community

| Parker                                           | June      |      |          | Year to Date |           |          |
|--------------------------------------------------|-----------|------|----------|--------------|-----------|----------|
| Turner County, SD                                | 2009      | 2010 | Change   | 2009         | 2010      | Change   |
| New Listings                                     | 2         | 5    | + 150.0% | 23           | 29        | + 26.1%  |
| Closed Sales                                     | 2         | 0    | - 100.0% | 2            | 4         | + 100.0% |
| Median Sales Price*                              | \$153,750 | \$0  | - 100.0% | \$153,750    | \$118,900 | - 22.7%  |
| Average Sales Price*                             | \$153,750 | \$0  | - 100.0% | \$153,750    | \$126,200 | - 17.9%  |
| Percent of Original List Price Received at Sale* | 91.7%     | 0.0% | - 100.0% | 91.7%        | 93.8%     | + 2.3%   |
| Average Days on Market Until Sale                | 65        | 0    | - 100.0% | 65           | 85        | + 30.4%  |
| Total Current Inventory**                        | 22        | 19   | - 13.6%  |              |           |          |
| Single-Family Detached Inventory                 | 22        | 17   | - 22.7%  |              |           |          |

## Activity—Year to Date

29

**New Listings** 

**Ratio of Sales Price to Original List Price** 93.8% 91.7% 91.7% 2009 **D**2010 0.0%

Year to Date

2

June

0