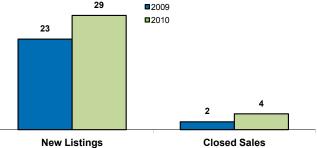

## **Local Market Updates**

A free research tool from the REALTOR® Association of the Sioux Empire Brought to you by the unique data-sharing traditions of the REALTOR® community

| Parker                                           | June      |      |          | Year to Date |           |          |
|--------------------------------------------------|-----------|------|----------|--------------|-----------|----------|
| Turner County, SD                                | 2009      | 2010 | Change   | 2009         | 2010      | Change   |
| New Listings                                     | 2         | 5    | + 150.0% | 23           | 29        | + 26.1%  |
| Closed Sales                                     | 2         | 0    | - 100.0% | 2            | 4         | + 100.0% |
| Median Sales Price*                              | \$153,750 | \$0  | - 100.0% | \$153,750    | \$118,900 | - 22.7%  |
| Average Sales Price*                             | \$153,750 | \$0  | - 100.0% | \$153,750    | \$126,200 | - 17.9%  |
| Percent of Original List Price Received at Sale* | 91.7%     | 0.0% | - 100.0% | 91.7%        | 93.8%     | + 2.3%   |
| Average Days on Market Until Sale                | 65        | 0    | - 100.0% | 65           | 85        | + 30.4%  |
| Total Current Inventory**                        | 22        | 19   | - 13.6%  |              |           |          |
| Single-Family Detached Inventory                 | 22        | 17   | - 22.7%  |              |           |          |

## Activity—Year to Date

29

**New Listings** 

**Ratio of Sales Price to Original List Price** 93.8% 91.7% 91.7% 2009 **D**2010 0.0%

Year to Date

2

June

0