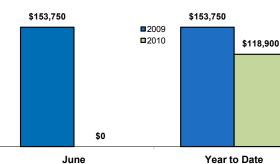

## **Local Market Updates**

A free research tool from the REALTOR® Association of the Sioux Empire Brought to you by the unique data-sharing traditions of the REALTOR® community

| Parker                                           | June      |      |          | Year to Date |           |          |
|--------------------------------------------------|-----------|------|----------|--------------|-----------|----------|
| Turner County, SD                                | 2009      | 2010 | Change   | 2009         | 2010      | Change   |
| New Listings                                     | 2         | 5    | + 150.0% | 23           | 29        | + 26.1%  |
| Closed Sales                                     | 2         | 0    | - 100.0% | 2            | 4         | + 100.0% |
| Median Sales Price*                              | \$153,750 | \$0  | - 100.0% | \$153,750    | \$118,900 | - 22.7%  |
| Average Sales Price*                             | \$153,750 | \$0  | - 100.0% | \$153,750    | \$126,200 | - 17.9%  |
| Percent of Original List Price Received at Sale* | 91.7%     | 0.0% | - 100.0% | 91.7%        | 93.8%     | + 2.3%   |
| Average Days on Market Until Sale                | 65        | 0    | - 100.0% | 65           | 85        | + 30.4%  |
| Total Current Inventory**                        | 22        | 19   | - 13.6%  |              |           |          |
| Single-Family Detached Inventory                 | 22        | 17   | - 22.7%  |              |           |          |

## Activity-Most Recent Month

**Closed Sales** 

0

**Median Sales Price** 

June

## Activity—Year to Date

29

**New Listings** 

**Ratio of Sales Price to Original List Price** 93.8% 91.7% 91.7% 2009 **D**2010 0.0%

Year to Date

2

June

0