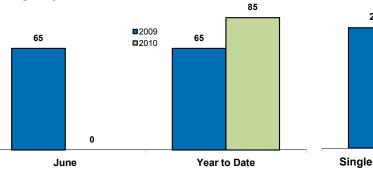

## **Local Market Updates**

A free research tool from the REALTOR® Association of the Sioux Empire Brought to you by the unique data-sharing traditions of the REALTOR® community

| Parker                                           | June      |      |          | Year to Date |           |          |
|--------------------------------------------------|-----------|------|----------|--------------|-----------|----------|
| Turner County, SD                                | 2009      | 2010 | Change   | 2009         | 2010      | Change   |
| New Listings                                     | 2         | 5    | + 150.0% | 23           | 29        | + 26.1%  |
| Closed Sales                                     | 2         | 0    | - 100.0% | 2            | 4         | + 100.0% |
| Median Sales Price*                              | \$153,750 | \$0  | - 100.0% | \$153,750    | \$118,900 | - 22.7%  |
| Average Sales Price*                             | \$153,750 | \$0  | - 100.0% | \$153,750    | \$126,200 | - 17.9%  |
| Percent of Original List Price Received at Sale* | 91.7%     | 0.0% | - 100.0% | 91.7%        | 93.8%     | + 2.3%   |
| Average Days on Market Until Sale                | 65        | 0    | - 100.0% | 65           | 85        | + 30.4%  |
| Total Current Inventory**                        | 22        | 19   | - 13.6%  |              |           |          |
| Single-Family Detached Inventory                 | 22        | 17   | - 22.7%  |              |           |          |

## Activity—Year to Date

29

**New Listings** 

**Ratio of Sales Price to Original List Price** 93.8% 91.7% 91.7% 2009 **D**2010 0.0%

Year to Date

2

June

0