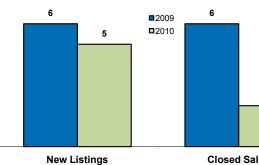

## **Local Market Updates**

A free research tool from the REALTOR® Association of the Sioux Empire Brought to you by the unique data-sharing traditions of the REALTOR® community

| Canton                                           |           | July      |         |           | Year to Date |         |  |
|--------------------------------------------------|-----------|-----------|---------|-----------|--------------|---------|--|
| Lincoln County, SD                               | 2009      | 2010      | Change  | 2009      | 2010         | Change  |  |
| New Listings                                     | 6         | 5         | - 16.7% | 42        | 33           | - 21.4% |  |
| Closed Sales                                     | 6         | 2         | - 66.7% | 22        | 20           | - 9.1%  |  |
| Median Sales Price*                              | \$143,000 | \$126,000 | - 11.9% | \$84,000  | \$92,000     | + 9.5%  |  |
| Average Sales Price*                             | \$150,083 | \$126,000 | - 16.0% | \$116,562 | \$104,005    | - 10.8% |  |
| Percent of Original List Price Received at Sale* | 89.0%     | 91.7%     | + 3.1%  | 88.0%     | 93.4%        | + 6.2%  |  |
| Average Days on Market Until Sale                | 91        | 171       | + 88.3% | 127       | 103          | - 18.6% |  |
| Total Current Inventory**                        | 31        | 20        | - 35.5% |           |              |         |  |
| Single-Family Detached Inventory                 | 31        | 20        | - 35.5% |           |              |         |  |