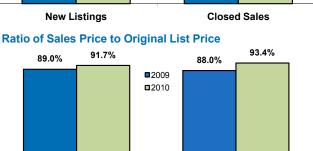

## **Local Market Updates**

A free research tool from the REALTOR® Association of the Sioux Empire Brought to you by the unique data-sharing traditions of the REALTOR® community

| Canton                                           |           | July      |         |           | Year to Date |         |  |
|--------------------------------------------------|-----------|-----------|---------|-----------|--------------|---------|--|
| Lincoln County, SD                               | 2009      | 2010      | Change  | 2009      | 2010         | Change  |  |
| New Listings                                     | 6         | 5         | - 16.7% | 42        | 33           | - 21.4% |  |
| Closed Sales                                     | 6         | 2         | - 66.7% | 22        | 20           | - 9.1%  |  |
| Median Sales Price*                              | \$143,000 | \$126,000 | - 11.9% | \$84,000  | \$92,000     | + 9.5%  |  |
| Average Sales Price*                             | \$150,083 | \$126,000 | - 16.0% | \$116,562 | \$104,005    | - 10.8% |  |
| Percent of Original List Price Received at Sale* | 89.0%     | 91.7%     | + 3.1%  | 88.0%     | 93.4%        | + 6.2%  |  |
| Average Days on Market Until Sale                | 91        | 171       | + 88.3% | 127       | 103          | - 18.6% |  |
| Total Current Inventory**                        | 31        | 20        | - 35.5% |           |              |         |  |
| Single-Family Detached Inventory                 | 31        | 20        | - 35.5% |           |              |         |  |