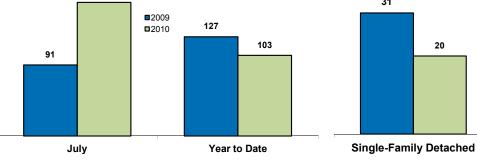

## **Local Market Updates**

A free research tool from the REALTOR® Association of the Sioux Empire Brought to you by the unique data-sharing traditions of the REALTOR® community

| Canton                                           |           | July      |         |           | Year to Date |         |  |
|--------------------------------------------------|-----------|-----------|---------|-----------|--------------|---------|--|
| Lincoln County, SD                               | 2009      | 2010      | Change  | 2009      | 2010         | Change  |  |
| New Listings                                     | 6         | 5         | - 16.7% | 42        | 33           | - 21.4% |  |
| Closed Sales                                     | 6         | 2         | - 66.7% | 22        | 20           | - 9.1%  |  |
| Median Sales Price*                              | \$143,000 | \$126,000 | - 11.9% | \$84,000  | \$92,000     | + 9.5%  |  |
| Average Sales Price*                             | \$150,083 | \$126,000 | - 16.0% | \$116,562 | \$104,005    | - 10.8% |  |
| Percent of Original List Price Received at Sale* | 89.0%     | 91.7%     | + 3.1%  | 88.0%     | 93.4%        | + 6.2%  |  |
| Average Days on Market Until Sale                | 91        | 171       | + 88.3% | 127       | 103          | - 18.6% |  |
| Total Current Inventory**                        | 31        | 20        | - 35.5% |           |              |         |  |
| Single-Family Detached Inventory                 | 31        | 20        | - 35.5% |           |              |         |  |