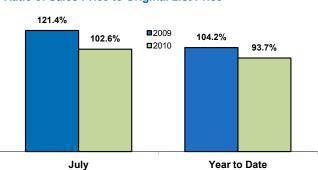

## **Local Market Updates**

A free research tool from the REALTOR® Association of the Sioux Empire Brought to you by the unique data-sharing traditions of the REALTOR® community

| lowa                                             |           | July     |          |           | Year to Date |         |  |
|--------------------------------------------------|-----------|----------|----------|-----------|--------------|---------|--|
| Multiple Counties, IA                            | 2009      | 2010     | Change   | 2009      | 2010         | Change  |  |
| New Listings                                     | 1         | 2        | + 100.0% | 13        | 13           | - 0.0%  |  |
| Closed Sales                                     | 2         | 1        | - 50.0%  | 3         | 3            | - 0.0%  |  |
| Median Sales Price*                              | \$304,500 | \$23,500 | - 92.3%  | \$150,000 | \$150,000    | - 0.0%  |  |
| Average Sales Price*                             | \$304,500 | \$23,500 | - 92.3%  | \$253,000 | \$119,567    | - 52.7% |  |
| Percent of Original List Price Received at Sale* | 121.4%    | 102.6%   | - 15.5%  | 104.2%    | 93.7%        | - 10.0% |  |
| Average Days on Market Until Sale                | 146       | 20       | - 86.3%  | 169       | 116          | - 31.4% |  |
| Total Current Inventory**                        | 13        | 12       | - 7.7%   |           |              |         |  |
| Single-Family Detached Inventory                 | 13        | 12       | - 7.7%   |           |              |         |  |

**Closed Sales** 

\$150,000

Year to Date

1

**Ratio of Sales Price to Original List Price** 

**New Listings** 

13

Activity—Year to Date 13