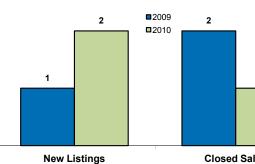

## **Local Market Updates**

A free research tool from the REALTOR® Association of the Sioux Empire Brought to you by the unique data-sharing traditions of the REALTOR® community

| lowa                                             |           | July     |          |           | Year to Date |         |  |
|--------------------------------------------------|-----------|----------|----------|-----------|--------------|---------|--|
| Multiple Counties, IA                            | 2009      | 2010     | Change   | 2009      | 2010         | Change  |  |
| New Listings                                     | 1         | 2        | + 100.0% | 13        | 13           | - 0.0%  |  |
| Closed Sales                                     | 2         | 1        | - 50.0%  | 3         | 3            | - 0.0%  |  |
| Median Sales Price*                              | \$304,500 | \$23,500 | - 92.3%  | \$150,000 | \$150,000    | - 0.0%  |  |
| Average Sales Price*                             | \$304,500 | \$23,500 | - 92.3%  | \$253,000 | \$119,567    | - 52.7% |  |
| Percent of Original List Price Received at Sale* | 121.4%    | 102.6%   | - 15.5%  | 104.2%    | 93.7%        | - 10.0% |  |
| Average Days on Market Until Sale                | 146       | 20       | - 86.3%  | 169       | 116          | - 31.4% |  |
| Total Current Inventory**                        | 13        | 12       | - 7.7%   |           |              |         |  |
| Single-Family Detached Inventory                 | 13        | 12       | - 7.7%   |           |              |         |  |

**Closed Sales** 

\$150,000

Year to Date

1

**Ratio of Sales Price to Original List Price** 

**New Listings** 

13

Activity—Year to Date 13

2009

**2**010

3

**Closed Sales** 

3

Some of the figures referenced in this report are for only one month worth of activity. As such, they can sometimes look extreme due to the small sample size involved.

All data from the RASE Multiple Listing Service.