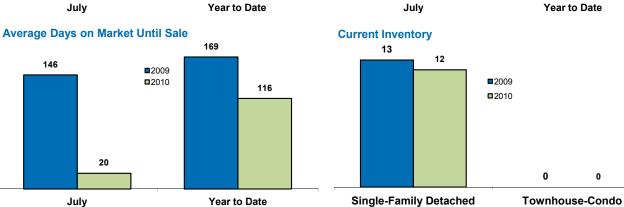

## **Local Market Updates**

A free research tool from the REALTOR® Association of the Sioux Empire Brought to you by the unique data-sharing traditions of the REALTOR® community

| lowa                                             |           | July     |          |           | Year to Date |         |  |
|--------------------------------------------------|-----------|----------|----------|-----------|--------------|---------|--|
| Multiple Counties, IA                            | 2009      | 2010     | Change   | 2009      | 2010         | Change  |  |
| New Listings                                     | 1         | 2        | + 100.0% | 13        | 13           | - 0.0%  |  |
| Closed Sales                                     | 2         | 1        | - 50.0%  | 3         | 3            | - 0.0%  |  |
| Median Sales Price*                              | \$304,500 | \$23,500 | - 92.3%  | \$150,000 | \$150,000    | - 0.0%  |  |
| Average Sales Price*                             | \$304,500 | \$23,500 | - 92.3%  | \$253,000 | \$119,567    | - 52.7% |  |
| Percent of Original List Price Received at Sale* | 121.4%    | 102.6%   | - 15.5%  | 104.2%    | 93.7%        | - 10.0% |  |
| Average Days on Market Until Sale                | 146       | 20       | - 86.3%  | 169       | 116          | - 31.4% |  |
| Total Current Inventory**                        | 13        | 12       | - 7.7%   |           |              |         |  |
| Single-Family Detached Inventory                 | 13        | 12       | - 7.7%   |           |              |         |  |