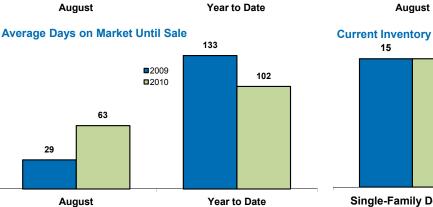

## **Baltic** Year to Date August

| Minnehaha County, SD                             | 2009     | 2010     | Change   | 2009      | 2010      | Change  |
|--------------------------------------------------|----------|----------|----------|-----------|-----------|---------|
| New Listings                                     | 2        | 0        | - 100.0% | 30        | 37        | + 23.3% |
| Closed Sales                                     | 1        | 1        | - 0.0%   | 18        | 12        | - 33.3% |
| Median Sales Price*                              | \$52,000 | \$90,000 | + 73.1%  | \$128,500 | \$138,200 | + 7.5%  |
| Average Sales Price*                             | \$52,000 | \$90,000 | + 73.1%  | \$126,749 | \$123,954 | - 2.2%  |
| Percent of Original List Price Received at Sale* | 94.7%    | 100.0%   | + 5.6%   | 94.1%     | 94.2%     | + 0.1%  |
| Average Days on Market Until Sale                | 29       | 63       | + 117.2% | 133       | 102       | - 23.2% |
| Total Current Inventory**                        | 15       | 15       | - 0.0%   |           |           |         |
| Single-Family Detached Inventory                 | 15       | 15       | - 0.0%   |           |           |         |