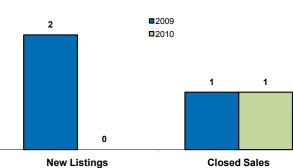

## **Baltic** Year to Date August

| Minnehaha County, SD                             | 2009     | 2010     | Change   | 2009      | 2010      | Change  |
|--------------------------------------------------|----------|----------|----------|-----------|-----------|---------|
| New Listings                                     | 2        | 0        | - 100.0% | 30        | 37        | + 23.3% |
| Closed Sales                                     | 1        | 1        | - 0.0%   | 18        | 12        | - 33.3% |
| Median Sales Price*                              | \$52,000 | \$90,000 | + 73.1%  | \$128,500 | \$138,200 | + 7.5%  |
| Average Sales Price*                             | \$52,000 | \$90,000 | + 73.1%  | \$126,749 | \$123,954 | - 2.2%  |
| Percent of Original List Price Received at Sale* | 94.7%    | 100.0%   | + 5.6%   | 94.1%     | 94.2%     | + 0.1%  |
| Average Days on Market Until Sale                | 29       | 63       | + 117.2% | 133       | 102       | - 23.2% |
| Total Current Inventory**                        | 15       | 15       | - 0.0%   |           |           |         |
| Single-Family Detached Inventory                 | 15       | 15       | - 0.0%   |           |           |         |