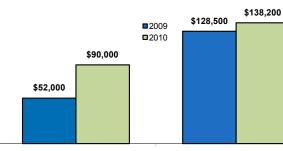

## **Baltic** Year to Date August

| Minnehaha County, SD                             | 2009     | 2010     | Change   | 2009      | 2010      | Change  |
|--------------------------------------------------|----------|----------|----------|-----------|-----------|---------|
| New Listings                                     | 2        | 0        | - 100.0% | 30        | 37        | + 23.3% |
| Closed Sales                                     | 1        | 1        | - 0.0%   | 18        | 12        | - 33.3% |
| Median Sales Price*                              | \$52,000 | \$90,000 | + 73.1%  | \$128,500 | \$138,200 | + 7.5%  |
| Average Sales Price*                             | \$52,000 | \$90,000 | + 73.1%  | \$126,749 | \$123,954 | - 2.2%  |
| Percent of Original List Price Received at Sale* | 94.7%    | 100.0%   | + 5.6%   | 94.1%     | 94.2%     | + 0.1%  |
| Average Days on Market Until Sale                | 29       | 63       | + 117.2% | 133       | 102       | - 23.2% |
| Total Current Inventory**                        | 15       | 15       | - 0.0%   |           |           |         |
| Single-Family Detached Inventory                 | 15       | 15       | - 0.0%   |           |           |         |