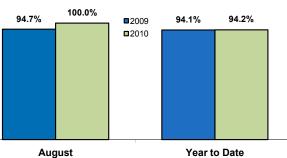

## **Baltic** Year to Date August

| Minnehaha County, SD                             | 2009     | 2010     | Change   | 2009      | 2010      | Change  |
|--------------------------------------------------|----------|----------|----------|-----------|-----------|---------|
| New Listings                                     | 2        | 0        | - 100.0% | 30        | 37        | + 23.3% |
| Closed Sales                                     | 1        | 1        | - 0.0%   | 18        | 12        | - 33.3% |
| Median Sales Price*                              | \$52,000 | \$90,000 | + 73.1%  | \$128,500 | \$138,200 | + 7.5%  |
| Average Sales Price*                             | \$52,000 | \$90,000 | + 73.1%  | \$126,749 | \$123,954 | - 2.2%  |
| Percent of Original List Price Received at Sale* | 94.7%    | 100.0%   | + 5.6%   | 94.1%     | 94.2%     | + 0.1%  |
| Average Days on Market Until Sale                | 29       | 63       | + 117.2% | 133       | 102       | - 23.2% |
| Total Current Inventory**                        | 15       | 15       | - 0.0%   |           |           |         |
| Single-Family Detached Inventory                 | 15       | 15       | - 0.0%   |           |           |         |

## **Ratio of Sales Price to Original List Price**

15

**New Listings** 

37

2009 **2**010

2009

**2**010

18