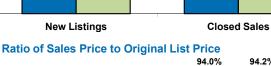

## Year to Date

| Minnehaha County, SD                             | 2009 | 2010 | Change  | 2009      | 2010      | Change  |
|--------------------------------------------------|------|------|---------|-----------|-----------|---------|
| New Listings                                     | 6    | 4    | - 33.3% | 27        | 23        | - 14.8% |
| Closed Sales                                     | 0    | 0    | NA      | 9         | 10        | + 11.1% |
| Median Sales Price*                              | \$0  | \$0  | NA      | \$166,250 | \$98,000  | - 41.1% |
| Average Sales Price*                             | \$0  | \$0  | NA      | \$179,638 | \$113,500 | - 36.8% |
| Percent of Original List Price Received at Sale* | 0.0% | 0.0% | NA      | 94.0%     | 94.2%     | + 0.1%  |
| Average Days on Market Until Sale                | 0    | 0    | NA      | 87        | 111       | + 27.3% |
| Total Current Inventory**                        | 14   | 14   | - 0.0%  |           |           |         |
| Single-Family Detached Inventory                 | 14   | 14   | - 0.0%  |           |           |         |