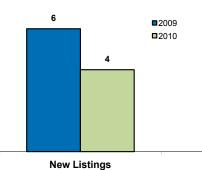

## Year to Date

| Minnehaha County, SD                             | 2009 | 2010 | Change  | 2009      | 2010      | Change  |
|--------------------------------------------------|------|------|---------|-----------|-----------|---------|
| New Listings                                     | 6    | 4    | - 33.3% | 27        | 23        | - 14.8% |
| Closed Sales                                     | 0    | 0    | NA      | 9         | 10        | + 11.1% |
| Median Sales Price*                              | \$0  | \$0  | NA      | \$166,250 | \$98,000  | - 41.1% |
| Average Sales Price*                             | \$0  | \$0  | NA      | \$179,638 | \$113,500 | - 36.8% |
| Percent of Original List Price Received at Sale* | 0.0% | 0.0% | NA      | 94.0%     | 94.2%     | + 0.1%  |
| Average Days on Market Until Sale                | 0    | 0    | NA      | 87        | 111       | + 27.3% |
| Total Current Inventory**                        | 14   | 14   | - 0.0%  |           |           |         |
| Single-Family Detached Inventory                 | 14   | 14   | - 0.0%  |           |           |         |