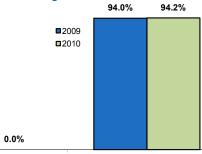

## Year to Date

| Minnehaha County, SD                             | 2009 | 2010 | Change  | 2009      | 2010      | Change  |
|--------------------------------------------------|------|------|---------|-----------|-----------|---------|
| New Listings                                     | 6    | 4    | - 33.3% | 27        | 23        | - 14.8% |
| Closed Sales                                     | 0    | 0    | NA      | 9         | 10        | + 11.1% |
| Median Sales Price*                              | \$0  | \$0  | NA      | \$166,250 | \$98,000  | - 41.1% |
| Average Sales Price*                             | \$0  | \$0  | NA      | \$179,638 | \$113,500 | - 36.8% |
| Percent of Original List Price Received at Sale* | 0.0% | 0.0% | NA      | 94.0%     | 94.2%     | + 0.1%  |
| Average Days on Market Until Sale                | 0    | 0    | NA      | 87        | 111       | + 27.3% |
| Total Current Inventory**                        | 14   | 14   | - 0.0%  |           |           |         |
| Single-Family Detached Inventory                 | 14   | 14   | - 0.0%  |           |           |         |