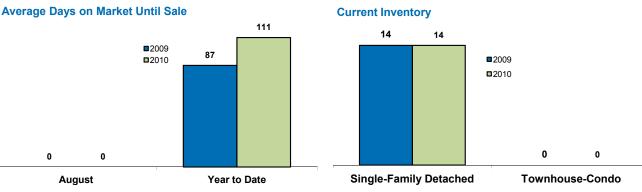

## Year to Date

| Minnehaha County, SD                             | 2009 | 2010 | Change  | 2009      | 2010      | Change  |
|--------------------------------------------------|------|------|---------|-----------|-----------|---------|
| New Listings                                     | 6    | 4    | - 33.3% | 27        | 23        | - 14.8% |
| Closed Sales                                     | 0    | 0    | NA      | 9         | 10        | + 11.1% |
| Median Sales Price*                              | \$0  | \$0  | NA      | \$166,250 | \$98,000  | - 41.1% |
| Average Sales Price*                             | \$0  | \$0  | NA      | \$179,638 | \$113,500 | - 36.8% |
| Percent of Original List Price Received at Sale* | 0.0% | 0.0% | NA      | 94.0%     | 94.2%     | + 0.1%  |
| Average Days on Market Until Sale                | 0    | 0    | NA      | 87        | 111       | + 27.3% |
| Total Current Inventory**                        | 14   | 14   | - 0.0%  |           |           |         |
| Single-Family Detached Inventory                 | 14   | 14   | - 0.0%  |           |           |         |