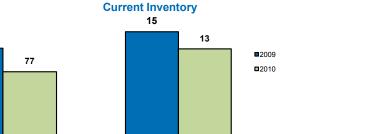

## **Parker** October Year to Date

| Turner County, SD                                | 2009     | 2010      | Change   | 2009      | 2010      | Change  |
|--------------------------------------------------|----------|-----------|----------|-----------|-----------|---------|
| New Listings                                     | 2        | 1         | - 50.0%  | 39        | 42        | + 7.7%  |
| Closed Sales                                     | 2        | 1         | - 50.0%  | 10        | 10        | - 0.0%  |
| Median Sales Price*                              | \$65,400 | \$161,000 | + 146.2% | \$122,029 | \$155,500 | + 27.4% |
| Average Sales Price*                             | \$65,400 | \$161,000 | + 146.2% | \$105,996 | \$142,110 | + 34.1% |
| Percent of Original List Price Received at Sale* | 96.4%    | 95.2%     | - 1.2%   | 86.4%     | 93.5%     | + 8.2%  |
| Average Days on Market Until Sale                | 81       | 99        | + 23.0%  | 97        | 77        | - 20.7% |
| Total Current Inventory**                        | 15       | 13        | - 13.3%  |           |           |         |
| Single-Family Detached Inventory                 | 15       | 13        | - 13.3%  |           |           |         |