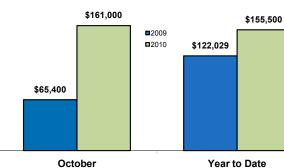

## **Parker** October Year to Date

| Turner County, SD                                | 2009     | 2010      | Change   | 2009      | 2010      | Change  |
|--------------------------------------------------|----------|-----------|----------|-----------|-----------|---------|
| New Listings                                     | 2        | 1         | - 50.0%  | 39        | 42        | + 7.7%  |
| Closed Sales                                     | 2        | 1         | - 50.0%  | 10        | 10        | - 0.0%  |
| Median Sales Price*                              | \$65,400 | \$161,000 | + 146.2% | \$122,029 | \$155,500 | + 27.4% |
| Average Sales Price*                             | \$65,400 | \$161,000 | + 146.2% | \$105,996 | \$142,110 | + 34.1% |
| Percent of Original List Price Received at Sale* | 96.4%    | 95.2%     | - 1.2%   | 86.4%     | 93.5%     | + 8.2%  |
| Average Days on Market Until Sale                | 81       | 99        | + 23.0%  | 97        | 77        | - 20.7% |
| Total Current Inventory**                        | 15       | 13        | - 13.3%  |           |           |         |
| Single-Family Detached Inventory                 | 15       | 13        | - 13.3%  |           |           |         |

## Activity-Most Recent Month

**New Listings** 

**Median Sales Price** 

Average Days on Market Until Sale

42

**New Listings** 

Activity—Year to Date

39