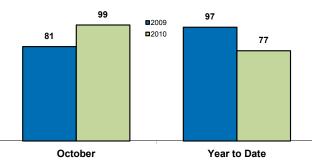

## **Parker** October Year to Date

| Turner County, SD                                | 2009     | 2010      | Change   | 2009      | 2010      | Change  |
|--------------------------------------------------|----------|-----------|----------|-----------|-----------|---------|
| New Listings                                     | 2        | 1         | - 50.0%  | 39        | 42        | + 7.7%  |
| Closed Sales                                     | 2        | 1         | - 50.0%  | 10        | 10        | - 0.0%  |
| Median Sales Price*                              | \$65,400 | \$161,000 | + 146.2% | \$122,029 | \$155,500 | + 27.4% |
| Average Sales Price*                             | \$65,400 | \$161,000 | + 146.2% | \$105,996 | \$142,110 | + 34.1% |
| Percent of Original List Price Received at Sale* | 96.4%    | 95.2%     | - 1.2%   | 86.4%     | 93.5%     | + 8.2%  |
| Average Days on Market Until Sale                | 81       | 99        | + 23.0%  | 97        | 77        | - 20.7% |
| Total Current Inventory**                        | 15       | 13        | - 13.3%  |           |           |         |
| Single-Family Detached Inventory                 | 15       | 13        | - 13.3%  |           |           |         |

## Activity-Most Recent Month

**New Listings** 

**Median Sales Price** 

Average Days on Market Until Sale

42

**New Listings** 

Activity—Year to Date

39