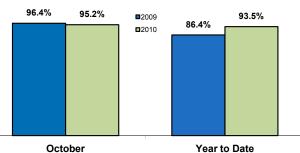

## **Parker** October Year to Date

| Turner County, SD                                | 2009     | 2010      | Change   | 2009      | 2010      | Change  |
|--------------------------------------------------|----------|-----------|----------|-----------|-----------|---------|
| New Listings                                     | 2        | 1         | - 50.0%  | 39        | 42        | + 7.7%  |
| Closed Sales                                     | 2        | 1         | - 50.0%  | 10        | 10        | - 0.0%  |
| Median Sales Price*                              | \$65,400 | \$161,000 | + 146.2% | \$122,029 | \$155,500 | + 27.4% |
| Average Sales Price*                             | \$65,400 | \$161,000 | + 146.2% | \$105,996 | \$142,110 | + 34.1% |
| Percent of Original List Price Received at Sale* | 96.4%    | 95.2%     | - 1.2%   | 86.4%     | 93.5%     | + 8.2%  |
| Average Days on Market Until Sale                | 81       | 99        | + 23.0%  | 97        | 77        | - 20.7% |
| Total Current Inventory**                        | 15       | 13        | - 13.3%  |           |           |         |
| Single-Family Detached Inventory                 | 15       | 13        | - 13.3%  |           |           |         |

**Ratio of Sales Price to Original List Price** 

■2009 ■2010

10

**Closed Sales** 

Year to Date

0

Townhouse-Condo

0