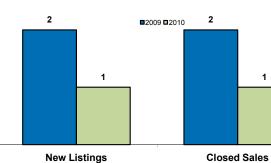

## **Parker** October Year to Date

| Turner County, SD                                | 2009     | 2010      | Change   | 2009      | 2010      | Change  |
|--------------------------------------------------|----------|-----------|----------|-----------|-----------|---------|
| New Listings                                     | 2        | 1         | - 50.0%  | 39        | 42        | + 7.7%  |
| Closed Sales                                     | 2        | 1         | - 50.0%  | 10        | 10        | - 0.0%  |
| Median Sales Price*                              | \$65,400 | \$161,000 | + 146.2% | \$122,029 | \$155,500 | + 27.4% |
| Average Sales Price*                             | \$65,400 | \$161,000 | + 146.2% | \$105,996 | \$142,110 | + 34.1% |
| Percent of Original List Price Received at Sale* | 96.4%    | 95.2%     | - 1.2%   | 86.4%     | 93.5%     | + 8.2%  |
| Average Days on Market Until Sale                | 81       | 99        | + 23.0%  | 97        | 77        | - 20.7% |
| Total Current Inventory**                        | 15       | 13        | - 13.3%  |           |           |         |
| Single-Family Detached Inventory                 | 15       | 13        | - 13.3%  |           |           |         |

\*Does not account for list prices from any previous listing contracts or seller concessions \*\*City inventory figures were first tracked in January 2008

## Activity-Most Recent Month

**New Listings** 

**Median Sales Price** 

Average Days on Market Until Sale

42

**New Listings** 

Activity—Year to Date

39