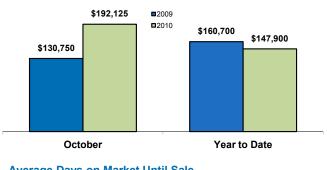

| i <del>c</del> a                                 | Octobei   |           |         | rear to Date |           |         |
|--------------------------------------------------|-----------|-----------|---------|--------------|-----------|---------|
| Lincoln County, SD                               | 2009      | 2010      | Change  | 2009         | 2010      | Change  |
| New Listings                                     | 21        | 14        | - 33.3% | 176          | 159       | - 9.7%  |
| Closed Sales                                     | 8         | 6         | - 25.0% | 74           | 65        | - 12.2% |
| Median Sales Price*                              | \$130,750 | \$192,125 | + 46.9% | \$160,700    | \$147,900 | - 8.0%  |
| Average Sales Price*                             | \$129,850 | \$217,625 | + 67.6% | \$169,239    | \$163,347 | - 3.5%  |
| Percent of Original List Price Received at Sale* | 98.1%     | 96.3%     | - 1.9%  | 95.3%        | 95.2%     | - 0.1%  |
| Average Days on Market Until Sale                | 100       | 130       | + 30.2% | 88           | 74        | - 15.2% |
| Total Current Inventory**                        | 66        | 61        | - 7.6%  |              |           |         |
| Single-Family Detached Inventory                 | 59        | 54        | - 8 5%  |              |           |         |

### **Average Days on Market Until Sale**

October