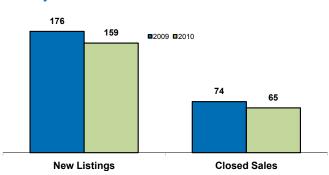

| i <del>c</del> a                                 | Octobei   |           |         | rear to Date |           |         |
|--------------------------------------------------|-----------|-----------|---------|--------------|-----------|---------|
| Lincoln County, SD                               | 2009      | 2010      | Change  | 2009         | 2010      | Change  |
| New Listings                                     | 21        | 14        | - 33.3% | 176          | 159       | - 9.7%  |
| Closed Sales                                     | 8         | 6         | - 25.0% | 74           | 65        | - 12.2% |
| Median Sales Price*                              | \$130,750 | \$192,125 | + 46.9% | \$160,700    | \$147,900 | - 8.0%  |
| Average Sales Price*                             | \$129,850 | \$217,625 | + 67.6% | \$169,239    | \$163,347 | - 3.5%  |
| Percent of Original List Price Received at Sale* | 98.1%     | 96.3%     | - 1.9%  | 95.3%        | 95.2%     | - 0.1%  |
| Average Days on Market Until Sale                | 100       | 130       | + 30.2% | 88           | 74        | - 15.2% |
| Total Current Inventory**                        | 66        | 61        | - 7.6%  |              |           |         |
| Single-Family Detached Inventory                 | 59        | 54        | - 8 5%  |              |           |         |

# 21 ■2009 ■2010 14 **New Listings Closed Sales**

**Activity—Year to Date** 

October

**Median Sales Price** 

**Ratio of Sales Price to Original List Price** 