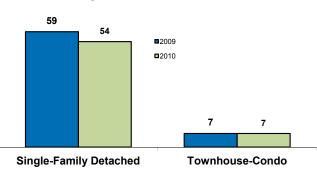

| i <del>c</del> a                                 | Octobei   |           |         | rear to Date |           |         |
|--------------------------------------------------|-----------|-----------|---------|--------------|-----------|---------|
| Lincoln County, SD                               | 2009      | 2010      | Change  | 2009         | 2010      | Change  |
| New Listings                                     | 21        | 14        | - 33.3% | 176          | 159       | - 9.7%  |
| Closed Sales                                     | 8         | 6         | - 25.0% | 74           | 65        | - 12.2% |
| Median Sales Price*                              | \$130,750 | \$192,125 | + 46.9% | \$160,700    | \$147,900 | - 8.0%  |
| Average Sales Price*                             | \$129,850 | \$217,625 | + 67.6% | \$169,239    | \$163,347 | - 3.5%  |
| Percent of Original List Price Received at Sale* | 98.1%     | 96.3%     | - 1.9%  | 95.3%        | 95.2%     | - 0.1%  |
| Average Days on Market Until Sale                | 100       | 130       | + 30.2% | 88           | 74        | - 15.2% |
| Total Current Inventory**                        | 66        | 61        | - 7.6%  |              |           |         |
| Single-Family Detached Inventory                 | 59        | 54        | - 8 5%  |              |           |         |

### **Current Inventory**

Some of the figures referenced in this report are for only one month worth of activity. As such, they can sometimes look extreme due to the small sample size involved.

Year to Date