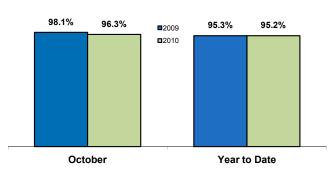

| i <del>c</del> a                                 | Octobei   |           |         | rear to Date |           |         |
|--------------------------------------------------|-----------|-----------|---------|--------------|-----------|---------|
| Lincoln County, SD                               | 2009      | 2010      | Change  | 2009         | 2010      | Change  |
| New Listings                                     | 21        | 14        | - 33.3% | 176          | 159       | - 9.7%  |
| Closed Sales                                     | 8         | 6         | - 25.0% | 74           | 65        | - 12.2% |
| Median Sales Price*                              | \$130,750 | \$192,125 | + 46.9% | \$160,700    | \$147,900 | - 8.0%  |
| Average Sales Price*                             | \$129,850 | \$217,625 | + 67.6% | \$169,239    | \$163,347 | - 3.5%  |
| Percent of Original List Price Received at Sale* | 98.1%     | 96.3%     | - 1.9%  | 95.3%        | 95.2%     | - 0.1%  |
| Average Days on Market Until Sale                | 100       | 130       | + 30.2% | 88           | 74        | - 15.2% |
| Total Current Inventory**                        | 66        | 61        | - 7.6%  |              |           |         |
| Single-Family Detached Inventory                 | 59        | 54        | - 8 5%  |              |           |         |

# 21 ■2009 ■2010 14 **New Listings Closed Sales**

**Activity—Year to Date** 

October

**Median Sales Price** 

**Ratio of Sales Price to Original List Price** 