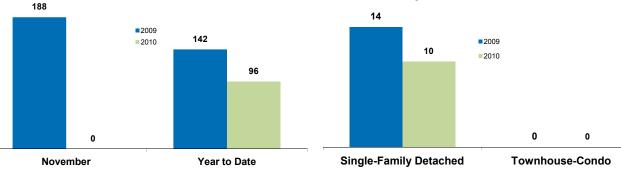

## lowa November Year to Date

| Multiple Counties, IA                            |          |      |          |           |           |         |
|--------------------------------------------------|----------|------|----------|-----------|-----------|---------|
|                                                  | 2009     | 2010 | Change   | 2009      | 2010      | Change  |
| New Listings                                     | 3        | 1    | - 66.7%  | 24        | 18        | - 25.0% |
| Closed Sales                                     | 2        | 0    | - 100.0% | 7         | 4         | - 42.9% |
| Median Sales Price*                              | \$83,500 | \$0  | - 100.0% | \$99,000  | \$101,500 | + 2.5%  |
| Average Sales Price*                             | \$83,500 | \$0  | - 100.0% | \$164,643 | \$102,925 | - 37.5% |
| Percent of Original List Price Received at Sale* | 84.3%    | 0.0% | - 100.0% | 97.5%     | 90.1%     | - 7.6%  |
| Average Days on Market Until Sale                | 188      | 0    | - 100.0% | 142       | 96        | - 32.4% |
| Total Current Inventory**                        | 14       | 10   | - 28.6%  |           |           |         |
| Single-Family Detached Inventory                 | 14       | 10   | - 28.6%  |           |           |         |