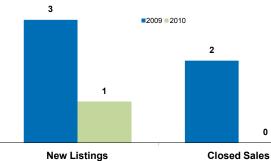

## lowa November Year to Date

| Multiple Counties, IA                            |          |      |          |           |           |         |
|--------------------------------------------------|----------|------|----------|-----------|-----------|---------|
|                                                  | 2009     | 2010 | Change   | 2009      | 2010      | Change  |
| New Listings                                     | 3        | 1    | - 66.7%  | 24        | 18        | - 25.0% |
| Closed Sales                                     | 2        | 0    | - 100.0% | 7         | 4         | - 42.9% |
| Median Sales Price*                              | \$83,500 | \$0  | - 100.0% | \$99,000  | \$101,500 | + 2.5%  |
| Average Sales Price*                             | \$83,500 | \$0  | - 100.0% | \$164,643 | \$102,925 | - 37.5% |
| Percent of Original List Price Received at Sale* | 84.3%    | 0.0% | - 100.0% | 97.5%     | 90.1%     | - 7.6%  |
| Average Days on Market Until Sale                | 188      | 0    | - 100.0% | 142       | 96        | - 32.4% |
| Total Current Inventory**                        | 14       | 10   | - 28.6%  |           |           |         |
| Single-Family Detached Inventory                 | 14       | 10   | - 28.6%  |           |           |         |