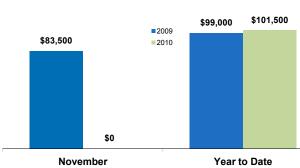

## lowa November Year to Date

| Multiple Counties, IA                            |          |      |          |           |           |         |
|--------------------------------------------------|----------|------|----------|-----------|-----------|---------|
|                                                  | 2009     | 2010 | Change   | 2009      | 2010      | Change  |
| New Listings                                     | 3        | 1    | - 66.7%  | 24        | 18        | - 25.0% |
| Closed Sales                                     | 2        | 0    | - 100.0% | 7         | 4         | - 42.9% |
| Median Sales Price*                              | \$83,500 | \$0  | - 100.0% | \$99,000  | \$101,500 | + 2.5%  |
| Average Sales Price*                             | \$83,500 | \$0  | - 100.0% | \$164,643 | \$102,925 | - 37.5% |
| Percent of Original List Price Received at Sale* | 84.3%    | 0.0% | - 100.0% | 97.5%     | 90.1%     | - 7.6%  |
| Average Days on Market Until Sale                | 188      | 0    | - 100.0% | 142       | 96        | - 32.4% |
| Total Current Inventory**                        | 14       | 10   | - 28.6%  |           |           |         |
| Single-Family Detached Inventory                 | 14       | 10   | - 28.6%  |           |           |         |