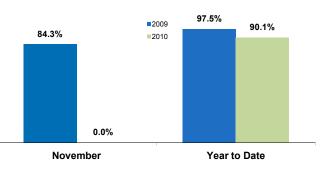

## lowa November Year to Date

| Multiple Counties, IA                            |          |      |          |           |           |         |
|--------------------------------------------------|----------|------|----------|-----------|-----------|---------|
|                                                  | 2009     | 2010 | Change   | 2009      | 2010      | Change  |
| New Listings                                     | 3        | 1    | - 66.7%  | 24        | 18        | - 25.0% |
| Closed Sales                                     | 2        | 0    | - 100.0% | 7         | 4         | - 42.9% |
| Median Sales Price*                              | \$83,500 | \$0  | - 100.0% | \$99,000  | \$101,500 | + 2.5%  |
| Average Sales Price*                             | \$83,500 | \$0  | - 100.0% | \$164,643 | \$102,925 | - 37.5% |
| Percent of Original List Price Received at Sale* | 84.3%    | 0.0% | - 100.0% | 97.5%     | 90.1%     | - 7.6%  |
| Average Days on Market Until Sale                | 188      | 0    | - 100.0% | 142       | 96        | - 32.4% |
| Total Current Inventory**                        | 14       | 10   | - 28.6%  |           |           |         |
| Single-Family Detached Inventory                 | 14       | 10   | - 28.6%  |           |           |         |

Activity—Year to Date

**Ratio of Sales Price to Original List Price** 