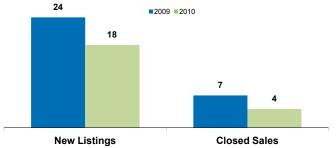

## lowa November Year to Date

| Multiple Counties, IA                            |          |      |          |           |           |         |
|--------------------------------------------------|----------|------|----------|-----------|-----------|---------|
|                                                  | 2009     | 2010 | Change   | 2009      | 2010      | Change  |
| New Listings                                     | 3        | 1    | - 66.7%  | 24        | 18        | - 25.0% |
| Closed Sales                                     | 2        | 0    | - 100.0% | 7         | 4         | - 42.9% |
| Median Sales Price*                              | \$83,500 | \$0  | - 100.0% | \$99,000  | \$101,500 | + 2.5%  |
| Average Sales Price*                             | \$83,500 | \$0  | - 100.0% | \$164,643 | \$102,925 | - 37.5% |
| Percent of Original List Price Received at Sale* | 84.3%    | 0.0% | - 100.0% | 97.5%     | 90.1%     | - 7.6%  |
| Average Days on Market Until Sale                | 188      | 0    | - 100.0% | 142       | 96        | - 32.4% |
| Total Current Inventory**                        | 14       | 10   | - 28.6%  |           |           |         |
| Single-Family Detached Inventory                 | 14       | 10   | - 28.6%  |           |           |         |