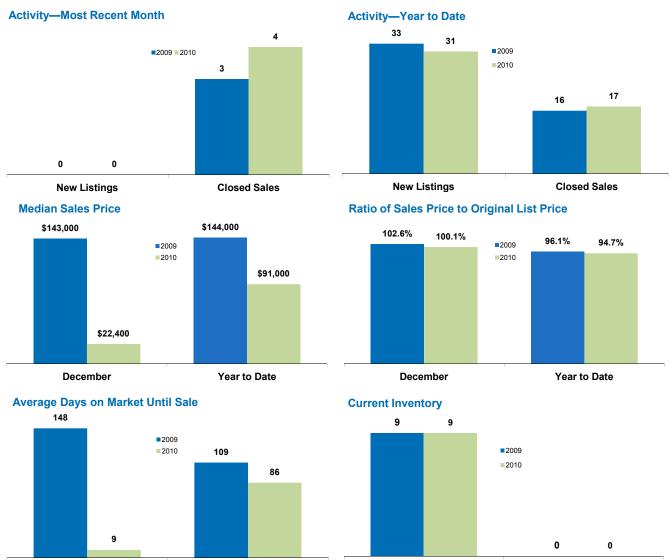

## **Year to Date**

Townhouse-Condo

| Minnehaha County, SD                             | 2009      | 2010     | Change  | 2009      | 2010      | Change  |
|--------------------------------------------------|-----------|----------|---------|-----------|-----------|---------|
| New Listings                                     | 0         | 0        | NA      | 33        | 31        | - 6.1%  |
| Closed Sales                                     | 3         | 4        | + 33.3% | 16        | 17        | + 6.3%  |
| Median Sales Price*                              | \$143,000 | \$22,400 | - 84.3% | \$144,000 | \$91,000  | - 36.8% |
| Average Sales Price*                             | \$160,917 | \$25,750 | - 84.0% | \$162,143 | \$107,706 | - 33.6% |
| Percent of Original List Price Received at Sale* | 102.6%    | 100.1%   | - 2.5%  | 96.1%     | 94.7%     | - 1.4%  |
| Average Days on Market Until Sale                | 148       | 9        | - 93.7% | 109       | 86        | - 21.1% |
| Total Current Inventory**                        | 9         | 9        | - 0.0%  |           |           |         |
| Single-Family Detached Inventory                 | 9         | 9        | - 0.0%  |           |           |         |