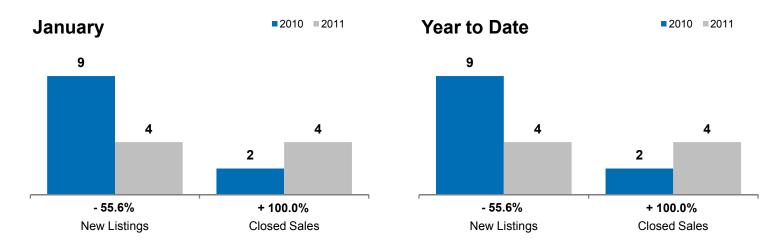

## **Dell Rapids**

- 55.6% + 100.0% + 21.2%

Change in Chan
New Listings Closed

.lanuary

Change in Closed Sales

Change in Median Sales Price

Year to Date

| ouridary . |                                                                |                                                                                     | i cai to bate                                                                                                                                                                                                                                             |                                                                                                                                                                                                                                                                                                                                                                                                                                               |                                                                                                                                                                                                                                                                                                                                                                                                                                                                                                                                              |
|------------|----------------------------------------------------------------|-------------------------------------------------------------------------------------|-----------------------------------------------------------------------------------------------------------------------------------------------------------------------------------------------------------------------------------------------------------|-----------------------------------------------------------------------------------------------------------------------------------------------------------------------------------------------------------------------------------------------------------------------------------------------------------------------------------------------------------------------------------------------------------------------------------------------|----------------------------------------------------------------------------------------------------------------------------------------------------------------------------------------------------------------------------------------------------------------------------------------------------------------------------------------------------------------------------------------------------------------------------------------------------------------------------------------------------------------------------------------------|
| 2010       | 2011                                                           | +/-                                                                                 | 2010                                                                                                                                                                                                                                                      | 2011                                                                                                                                                                                                                                                                                                                                                                                                                                          | +/-                                                                                                                                                                                                                                                                                                                                                                                                                                                                                                                                          |
| 9          | 4                                                              | - 55.6%                                                                             | 9                                                                                                                                                                                                                                                         | 4                                                                                                                                                                                                                                                                                                                                                                                                                                             | - 55.6%                                                                                                                                                                                                                                                                                                                                                                                                                                                                                                                                      |
| 2          | 4                                                              | + 100.0%                                                                            | 2                                                                                                                                                                                                                                                         | 4                                                                                                                                                                                                                                                                                                                                                                                                                                             | + 100.0%                                                                                                                                                                                                                                                                                                                                                                                                                                                                                                                                     |
| \$105,200  | \$127,500                                                      | + 21.2%                                                                             | \$105,200                                                                                                                                                                                                                                                 | \$127,500                                                                                                                                                                                                                                                                                                                                                                                                                                     | + 21.2%                                                                                                                                                                                                                                                                                                                                                                                                                                                                                                                                      |
| \$105,200  | \$137,500                                                      | + 30.7%                                                                             | \$105,200                                                                                                                                                                                                                                                 | \$137,500                                                                                                                                                                                                                                                                                                                                                                                                                                     | + 30.7%                                                                                                                                                                                                                                                                                                                                                                                                                                                                                                                                      |
| 95.9%      | 93.6%                                                          | - 2.3%                                                                              | 95.9%                                                                                                                                                                                                                                                     | 93.6%                                                                                                                                                                                                                                                                                                                                                                                                                                         | - 2.3%                                                                                                                                                                                                                                                                                                                                                                                                                                                                                                                                       |
| 159        | 142                                                            | - 10.4%                                                                             | 159                                                                                                                                                                                                                                                       | 142                                                                                                                                                                                                                                                                                                                                                                                                                                           | - 10.4%                                                                                                                                                                                                                                                                                                                                                                                                                                                                                                                                      |
| 39         | 33                                                             | - 15.4%                                                                             |                                                                                                                                                                                                                                                           |                                                                                                                                                                                                                                                                                                                                                                                                                                               |                                                                                                                                                                                                                                                                                                                                                                                                                                                                                                                                              |
| 7.0        | 7.8                                                            | + 11.2%                                                                             |                                                                                                                                                                                                                                                           |                                                                                                                                                                                                                                                                                                                                                                                                                                               |                                                                                                                                                                                                                                                                                                                                                                                                                                                                                                                                              |
|            | 2010<br>9<br>2<br>\$105,200<br>\$105,200<br>95.9%<br>159<br>39 | 2010 2011 9 4 2 4 \$105,200 \$127,500 \$105,200 \$137,500 95.9% 93.6% 159 142 39 33 | 2010     2011     +/-       9     4     - 55.6%       2     4     + 100.0%       \$105,200     \$127,500     + 21.2%       \$105,200     \$137,500     + 30.7%       95.9%     93.6%     - 2.3%       159     142     - 10.4%       39     33     - 15.4% | 2010         2011         +/-         2010           9         4         -55.6%         9           2         4         +100.0%         2           \$105,200         \$127,500         +21.2%         \$105,200           \$105,200         \$137,500         +30.7%         \$105,200           95.9%         93.6%         -2.3%         95.9%           159         142         -10.4%         159           39         33         -15.4% | 2010         2011         +/-         2010         2011           9         4         -55.6%         9         4           2         4         +100.0%         2         4           \$105,200         \$127,500         +21.2%         \$105,200         \$127,500           \$105,200         \$137,500         +30.7%         \$105,200         \$137,500           95.9%         93.6%         -2.3%         95.9%         93.6%           159         142         -10.4%         159         142           39         33         -15.4% |