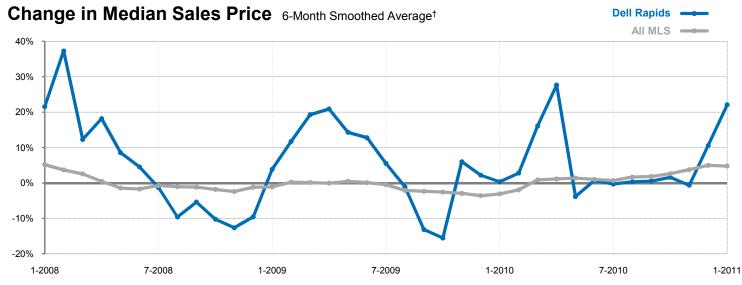

## **Dell Rapids**

- 55.6% + 100.0% + 21.2%

Change in Chan
New Listings Closed

.lanuary

Change in Closed Sales

Change in Median Sales Price

Year to Date

| ouridary . |                                                                |                                                                                     | i cai to bate                                                                                                                                                                                                                                             |                                                                                                                                                                                                                                                                                                                                                                                                                                               |                                                                                                                                                                                                                                                                                                                                                                                                                                                                                                                                              |
|------------|----------------------------------------------------------------|-------------------------------------------------------------------------------------|-----------------------------------------------------------------------------------------------------------------------------------------------------------------------------------------------------------------------------------------------------------|-----------------------------------------------------------------------------------------------------------------------------------------------------------------------------------------------------------------------------------------------------------------------------------------------------------------------------------------------------------------------------------------------------------------------------------------------|----------------------------------------------------------------------------------------------------------------------------------------------------------------------------------------------------------------------------------------------------------------------------------------------------------------------------------------------------------------------------------------------------------------------------------------------------------------------------------------------------------------------------------------------|
| 2010       | 2011                                                           | +/-                                                                                 | 2010                                                                                                                                                                                                                                                      | 2011                                                                                                                                                                                                                                                                                                                                                                                                                                          | +/-                                                                                                                                                                                                                                                                                                                                                                                                                                                                                                                                          |
| 9          | 4                                                              | - 55.6%                                                                             | 9                                                                                                                                                                                                                                                         | 4                                                                                                                                                                                                                                                                                                                                                                                                                                             | - 55.6%                                                                                                                                                                                                                                                                                                                                                                                                                                                                                                                                      |
| 2          | 4                                                              | + 100.0%                                                                            | 2                                                                                                                                                                                                                                                         | 4                                                                                                                                                                                                                                                                                                                                                                                                                                             | + 100.0%                                                                                                                                                                                                                                                                                                                                                                                                                                                                                                                                     |
| \$105,200  | \$127,500                                                      | + 21.2%                                                                             | \$105,200                                                                                                                                                                                                                                                 | \$127,500                                                                                                                                                                                                                                                                                                                                                                                                                                     | + 21.2%                                                                                                                                                                                                                                                                                                                                                                                                                                                                                                                                      |
| \$105,200  | \$137,500                                                      | + 30.7%                                                                             | \$105,200                                                                                                                                                                                                                                                 | \$137,500                                                                                                                                                                                                                                                                                                                                                                                                                                     | + 30.7%                                                                                                                                                                                                                                                                                                                                                                                                                                                                                                                                      |
| 95.9%      | 93.6%                                                          | - 2.3%                                                                              | 95.9%                                                                                                                                                                                                                                                     | 93.6%                                                                                                                                                                                                                                                                                                                                                                                                                                         | - 2.3%                                                                                                                                                                                                                                                                                                                                                                                                                                                                                                                                       |
| 159        | 142                                                            | - 10.4%                                                                             | 159                                                                                                                                                                                                                                                       | 142                                                                                                                                                                                                                                                                                                                                                                                                                                           | - 10.4%                                                                                                                                                                                                                                                                                                                                                                                                                                                                                                                                      |
| 39         | 33                                                             | - 15.4%                                                                             |                                                                                                                                                                                                                                                           |                                                                                                                                                                                                                                                                                                                                                                                                                                               |                                                                                                                                                                                                                                                                                                                                                                                                                                                                                                                                              |
| 7.0        | 7.8                                                            | + 11.2%                                                                             |                                                                                                                                                                                                                                                           |                                                                                                                                                                                                                                                                                                                                                                                                                                               |                                                                                                                                                                                                                                                                                                                                                                                                                                                                                                                                              |
|            | 2010<br>9<br>2<br>\$105,200<br>\$105,200<br>95.9%<br>159<br>39 | 2010 2011 9 4 2 4 \$105,200 \$127,500 \$105,200 \$137,500 95.9% 93.6% 159 142 39 33 | 2010     2011     +/-       9     4     - 55.6%       2     4     + 100.0%       \$105,200     \$127,500     + 21.2%       \$105,200     \$137,500     + 30.7%       95.9%     93.6%     - 2.3%       159     142     - 10.4%       39     33     - 15.4% | 2010         2011         +/-         2010           9         4         -55.6%         9           2         4         +100.0%         2           \$105,200         \$127,500         +21.2%         \$105,200           \$105,200         \$137,500         +30.7%         \$105,200           95.9%         93.6%         -2.3%         95.9%           159         142         -10.4%         159           39         33         -15.4% | 2010         2011         +/-         2010         2011           9         4         -55.6%         9         4           2         4         +100.0%         2         4           \$105,200         \$127,500         +21.2%         \$105,200         \$127,500           \$105,200         \$137,500         +30.7%         \$105,200         \$137,500           95.9%         93.6%         -2.3%         95.9%         93.6%           159         142         -10.4%         159         142           39         33         -15.4% |