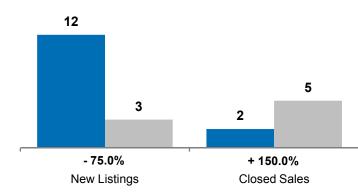

## - 75.0% + 150.0% + 22.8%

|          | Change in    | Change in    | Change in          |
|----------|--------------|--------------|--------------------|
| lartford | New Listings | Closed Sales | Median Sales Price |
|          |              |              |                    |

|                                          |           | January   |          |           | Year to Date |          |  |
|------------------------------------------|-----------|-----------|----------|-----------|--------------|----------|--|
|                                          | 2010      | 2011      | +/-      | 2010      | 2011         | +/-      |  |
| New Listings                             | 12        | 3         | - 75.0%  | 12        | 3            | - 75.0%  |  |
| Closed Sales                             | 2         | 5         | + 150.0% | 2         | 5            | + 150.0% |  |
| Median Sales Price*                      | \$195,500 | \$240,000 | + 22.8%  | \$195,500 | \$240,000    | + 22.8%  |  |
| Average Sales Price*                     | \$195,500 | \$219,190 | + 12.1%  | \$195,500 | \$219,190    | + 12.1%  |  |
| Percent of Original List Price Received* | 95.5%     | 90.7%     | - 5.0%   | 95.5%     | 90.7%        | - 5.0%   |  |
| Average Days on Market Until Sale        | 109       | 154       | + 42.1%  | 109       | 154          | + 42.1%  |  |
| Inventory of Homes for Sale              | 26        | 26        | 0.0%     |           |              |          |  |
| Months Supply of Inventory               | 6.7       | 8.9       | + 34.0%  |           |              |          |  |

■2010 ■2011

■2010 ■2011

\* Does not account for list prices from any previous listing contracts or seller concessions.

† This chart uses a rolling 6-months of average change in Median Sales Price to account for small sample size. © 2011 10K Research and Marketing. All data from RASE Multiple Listing Service. | Some figures are for one month worth of activity and can look extreme due to small sample size.