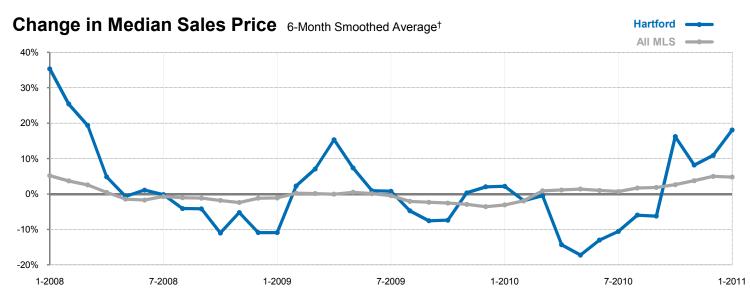

## - 75.0% + 150.0% + 22.8%

|          | Change in    | Change in    | Change in          |
|----------|--------------|--------------|--------------------|
| lartford | New Listings | Closed Sales | Median Sales Price |
|          |              |              |                    |

■2010 ■2011

■2010 ■2011

\* Does not account for list prices from any previous listing contracts or seller concessions.

† This chart uses a rolling 6-months of average change in Median Sales Price to account for small sample size. © 2011 10K Research and Marketing. All data from RASE Multiple Listing Service. | Some figures are for one month worth of activity and can look extreme due to small sample size.