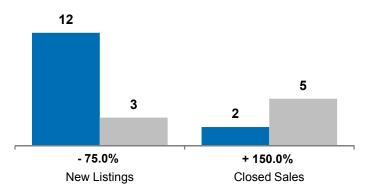

## - 75.0% + 150.0% + 22.8%

|          | Change in    | Change in    | Change in          |
|----------|--------------|--------------|--------------------|
| lartford | New Listings | Closed Sales | Median Sales Price |
|          |              |              |                    |

|                                          |           | January   |          |           | Year to Date |          |  |
|------------------------------------------|-----------|-----------|----------|-----------|--------------|----------|--|
|                                          | 2010      | 2011      | +/-      | 2010      | 2011         | +/-      |  |
| New Listings                             | 12        | 3         | - 75.0%  | 12        | 3            | - 75.0%  |  |
| Closed Sales                             | 2         | 5         | + 150.0% | 2         | 5            | + 150.0% |  |
| Median Sales Price*                      | \$195,500 | \$240,000 | + 22.8%  | \$195,500 | \$240,000    | + 22.8%  |  |
| Average Sales Price*                     | \$195,500 | \$219,190 | + 12.1%  | \$195,500 | \$219,190    | + 12.1%  |  |
| Percent of Original List Price Received* | 95.5%     | 90.7%     | - 5.0%   | 95.5%     | 90.7%        | - 5.0%   |  |
| Average Days on Market Until Sale        | 109       | 154       | + 42.1%  | 109       | 154          | + 42.1%  |  |
| Inventory of Homes for Sale              | 26        | 26        | 0.0%     |           |              |          |  |
| Months Supply of Inventory               | 6.7       | 8.9       | + 34.0%  |           |              |          |  |

■2010 ■2011

■2010 ■2011

\* Does not account for list prices from any previous listing contracts or seller concessions.

† This chart uses a rolling 6-months of average change in Median Sales Price to account for small sample size. © 2011 10K Research and Marketing. All data from RASE Multiple Listing Service. | Some figures are for one month worth of activity and can look extreme due to small sample size.