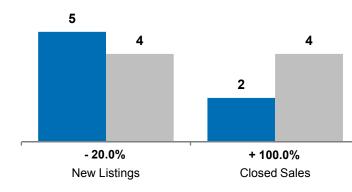

## - 20.0% + 100.0% + 86.6%

|        | Change in    | Change in    | Change in          |
|--------|--------------|--------------|--------------------|
|        | New Listings | Closed Sales | Median Sales Price |
| uverne |              |              |                    |

|                                          |          | January   |          |          | Year to Date |          |  |
|------------------------------------------|----------|-----------|----------|----------|--------------|----------|--|
|                                          | 2010     | 2011      | +/-      | 2010     | 2011         | +/-      |  |
| New Listings                             | 5        | 4         | - 20.0%  | 5        | 4            | - 20.0%  |  |
| Closed Sales                             | 2        | 4         | + 100.0% | 2        | 4            | + 100.0% |  |
| Median Sales Price*                      | \$53,900 | \$100,600 | + 86.6%  | \$53,900 | \$100,600    | + 86.6%  |  |
| Average Sales Price*                     | \$53,900 | \$92,550  | + 71.7%  | \$53,900 | \$92,550     | + 71.7%  |  |
| Percent of Original List Price Received* | 98.2%    | 87.7%     | - 10.7%  | 98.2%    | 87.7%        | - 10.7%  |  |
| Average Days on Market Until Sale        | 63       | 189       | + 202.0% | 63       | 189          | + 202.0% |  |
| Inventory of Homes for Sale              | 37       | 51        | + 37.8%  |          |              |          |  |
| Months Supply of Inventory               | 12.7     | 12.8      | + 0.5%   |          |              |          |  |