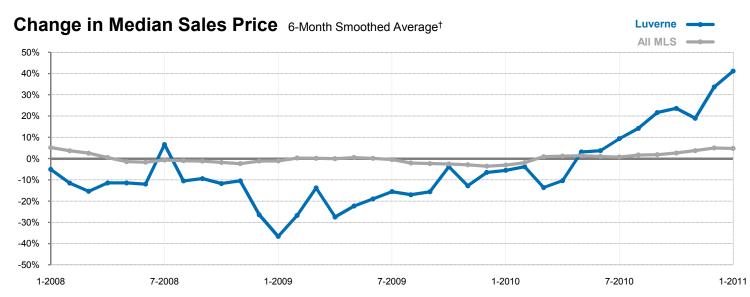

## January

Year to Date

2010 2011

\* Does not account for list prices from any previous listing contracts or seller concessions.

† This chart uses a rolling 6-months of average change in Median Sales Price to account for small sample size.