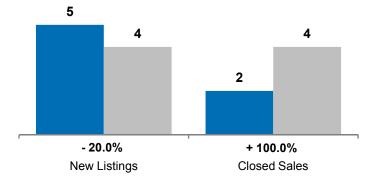

## - 20.0% + 100.0% + 86.6%

|        | Change in    | Change in    | Change in          |
|--------|--------------|--------------|--------------------|
|        | New Listings | Closed Sales | Median Sales Price |
| uverne |              |              |                    |

|                                          |          | January   |          |          | Year to Date |          |  |
|------------------------------------------|----------|-----------|----------|----------|--------------|----------|--|
|                                          | 2010     | 2011      | +/-      | 2010     | 2011         | +/-      |  |
| New Listings                             | 5        | 4         | - 20.0%  | 5        | 4            | - 20.0%  |  |
| Closed Sales                             | 2        | 4         | + 100.0% | 2        | 4            | + 100.0% |  |
| Median Sales Price*                      | \$53,900 | \$100,600 | + 86.6%  | \$53,900 | \$100,600    | + 86.6%  |  |
| Average Sales Price*                     | \$53,900 | \$92,550  | + 71.7%  | \$53,900 | \$92,550     | + 71.7%  |  |
| Percent of Original List Price Received* | 98.2%    | 87.7%     | - 10.7%  | 98.2%    | 87.7%        | - 10.7%  |  |
| Average Days on Market Until Sale        | 63       | 189       | + 202.0% | 63       | 189          | + 202.0% |  |
| Inventory of Homes for Sale              | 37       | 51        | + 37.8%  |          |              |          |  |
| Months Supply of Inventory               | 12.7     | 12.8      | + 0.5%   |          |              |          |  |