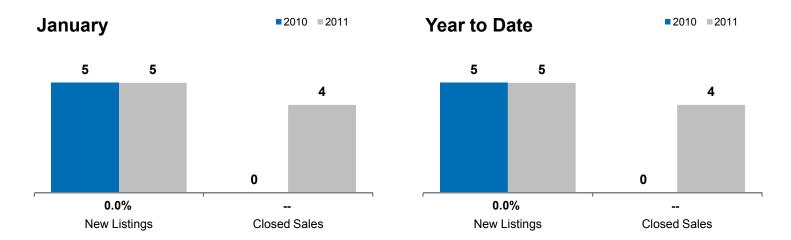

## **Madison**

O.0% -- -
Change in Change in Change in Median Sales Price

|                                          | January |           |        | i oui to buto |           |      |
|------------------------------------------|---------|-----------|--------|---------------|-----------|------|
|                                          | 2010    | 2011      | +/-    | 2010          | 2011      | +/-  |
| New Listings                             | 5       | 5         | 0.0%   | 5             | 5         | 0.0% |
| Closed Sales                             | 0       | 4         |        | 0             | 4         |      |
| Median Sales Price*                      | \$0     | \$114,800 |        | \$0           | \$114,800 |      |
| Average Sales Price*                     | \$0     | \$115,404 |        | \$0           | \$115,404 |      |
| Percent of Original List Price Received* | 0.0%    | 87.0%     |        | 0.0%          | 87.0%     |      |
| Average Days on Market Until Sale        | 0       | 97        |        | 0             | 97        |      |
| Inventory of Homes for Sale              | 46      | 44        | - 4.3% |               |           |      |
| Months Supply of Inventory               | 8.5     | 7.7       | - 9.9% |               |           |      |

January