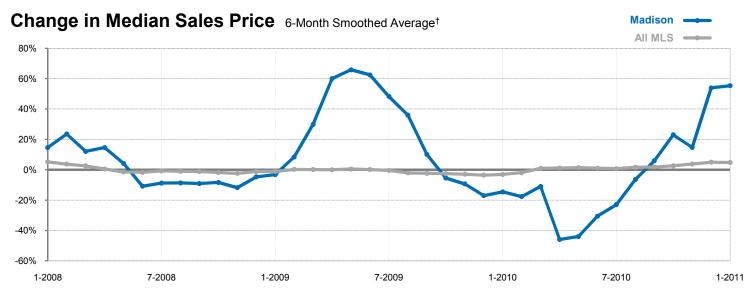

## **Madison**

O.0% -- -
Change in Change in Change in Median Sales Price

|                                          | January |           |        | i oui to buto |           |      |
|------------------------------------------|---------|-----------|--------|---------------|-----------|------|
|                                          | 2010    | 2011      | +/-    | 2010          | 2011      | +/-  |
| New Listings                             | 5       | 5         | 0.0%   | 5             | 5         | 0.0% |
| Closed Sales                             | 0       | 4         |        | 0             | 4         |      |
| Median Sales Price*                      | \$0     | \$114,800 |        | \$0           | \$114,800 |      |
| Average Sales Price*                     | \$0     | \$115,404 |        | \$0           | \$115,404 |      |
| Percent of Original List Price Received* | 0.0%    | 87.0%     |        | 0.0%          | 87.0%     |      |
| Average Days on Market Until Sale        | 0       | 97        |        | 0             | 97        |      |
| Inventory of Homes for Sale              | 46      | 44        | - 4.3% |               |           |      |
| Months Supply of Inventory               | 8.5     | 7.7       | - 9.9% |               |           |      |