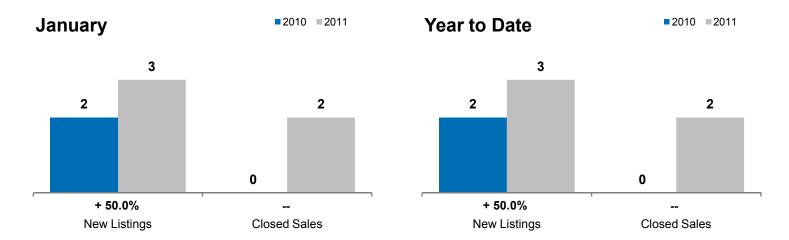

## **Parker**

+ 50.0% Change in Change in Change in **Closed Sales Median Sales Price New Listings** 

|                                          | January |           |         | Year to Date |           |         |
|------------------------------------------|---------|-----------|---------|--------------|-----------|---------|
|                                          | 2010    | 2011      | +/-     | 2010         | 2011      | +/-     |
| New Listings                             | 2       | 3         | + 50.0% | 2            | 3         | + 50.0% |
| Closed Sales                             | 0       | 2         |         | 0            | 2         |         |
| Median Sales Price*                      | \$0     | \$158,250 |         | \$0          | \$158,250 |         |
| Average Sales Price*                     | \$0     | \$158,250 |         | \$0          | \$158,250 |         |
| Percent of Original List Price Received* | 0.0%    | 99.3%     |         | 0.0%         | 99.3%     |         |
| Average Days on Market Until Sale        | 0       | 101       |         | 0            | 101       |         |
| Inventory of Homes for Sale              | 14      | 12        | - 14.3% |              |           |         |
| Months Supply of Inventory               | 5.4     | 6.9       | + 27.3% |              |           |         |