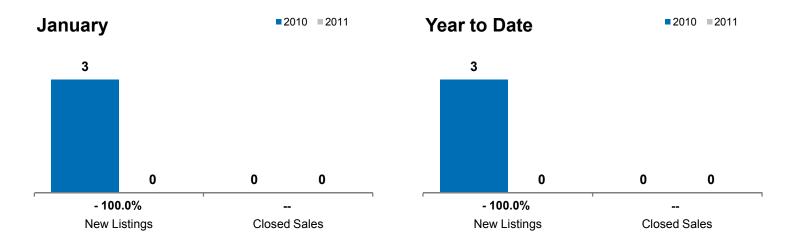

## **Pipestone**

- 100.0% -- -
Change in Change in Change in New Listings Closed Sales Median Sales Price

|                                          | Juliauly |      |          | rour to Buto |      |          |
|------------------------------------------|----------|------|----------|--------------|------|----------|
|                                          | 2010     | 2011 | +/-      | 2010         | 2011 | +/-      |
| New Listings                             | 3        | 0    | - 100.0% | 3            | 0    | - 100.0% |
| Closed Sales                             | 0        | 0    |          | 0            | 0    |          |
| Median Sales Price*                      | \$0      | \$0  |          | \$0          | \$0  |          |
| Average Sales Price*                     | \$0      | \$0  |          | \$0          | \$0  |          |
| Percent of Original List Price Received* | 0.0%     | 0.0% |          | 0.0%         | 0.0% |          |
| Average Days on Market Until Sale        | 0        | 0    |          | 0            | 0    |          |
| Inventory of Homes for Sale              | 13       | 7    | - 46.2%  |              |      |          |
| Months Supply of Inventory               | 11.6     | 4.9  | - 57.6%  |              |      |          |

January