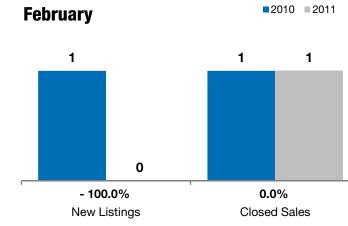

## Local Market Update – February 2011

A RESEARCH TOOL PROVIDED BY THE REALTOR® ASSOCIATION OF THE SIOUX EMPIRE, INC.

2010 2011

All MLS

|           | - 100.0%     | 0.0%         | - 5.3%             |
|-----------|--------------|--------------|--------------------|
| Beresford | Change in    | Change in    | Change in          |
|           | New Listings | Closed Sales | Median Sales Price |

| I         | February                                                       |                                                                                                                   |                                                                                                                                                                                             | Year to Date                                                                                                                                                                                                               |                                                                                                                                                                                                                                                                                                                                                                                      |  |
|-----------|----------------------------------------------------------------|-------------------------------------------------------------------------------------------------------------------|---------------------------------------------------------------------------------------------------------------------------------------------------------------------------------------------|----------------------------------------------------------------------------------------------------------------------------------------------------------------------------------------------------------------------------|--------------------------------------------------------------------------------------------------------------------------------------------------------------------------------------------------------------------------------------------------------------------------------------------------------------------------------------------------------------------------------------|--|
| 2010      | 2011                                                           | +/-                                                                                                               | 2010                                                                                                                                                                                        | 2011                                                                                                                                                                                                                       | +/-                                                                                                                                                                                                                                                                                                                                                                                  |  |
| 1         | 0                                                              | - 100.0%                                                                                                          | 7                                                                                                                                                                                           | 2                                                                                                                                                                                                                          | - 71.4%                                                                                                                                                                                                                                                                                                                                                                              |  |
| 1         | 1                                                              | 0.0%                                                                                                              | 2                                                                                                                                                                                           | 2                                                                                                                                                                                                                          | 0.0%                                                                                                                                                                                                                                                                                                                                                                                 |  |
| \$162,000 | \$153,470                                                      | - 5.3%                                                                                                            | \$143,500                                                                                                                                                                                   | \$259,235                                                                                                                                                                                                                  | + 80.7%                                                                                                                                                                                                                                                                                                                                                                              |  |
| \$162,000 | \$153,470                                                      | - 5.3%                                                                                                            | \$143,500                                                                                                                                                                                   | \$259,235                                                                                                                                                                                                                  | + 80.7%                                                                                                                                                                                                                                                                                                                                                                              |  |
| 95.4%     | 101.0%                                                         | + 5.9%                                                                                                            | 96.7%                                                                                                                                                                                       | <b>96.1</b> %                                                                                                                                                                                                              | - 0.6%                                                                                                                                                                                                                                                                                                                                                                               |  |
| 155       | 114                                                            | - 26.5%                                                                                                           | 78                                                                                                                                                                                          | 148                                                                                                                                                                                                                        | + 90.3%                                                                                                                                                                                                                                                                                                                                                                              |  |
| 30        | 16                                                             | - 46.7%                                                                                                           |                                                                                                                                                                                             |                                                                                                                                                                                                                            |                                                                                                                                                                                                                                                                                                                                                                                      |  |
| 21.2      | 7.3                                                            | - 65.4%                                                                                                           |                                                                                                                                                                                             |                                                                                                                                                                                                                            |                                                                                                                                                                                                                                                                                                                                                                                      |  |
|           | 2010<br>1<br>1<br>\$162,000<br>\$162,000<br>95.4%<br>155<br>30 | 2010  2011    1  0    1  1    \$162,000  \$153,470    \$162,000  \$153,470    95.4%  101.0%    155  114    30  16 | 2010  2011  + / -    1  0  - 100.0%    1  1  0.0%    \$162,000  \$153,470  - 5.3%    \$162,000  \$153,470  - 5.3%    \$162,000  \$153,470  - 5.3%    \$155  114  - 26.5%    30  16  - 46.7% | 2010  2011  + / -  2010    1  0  -100.0%  7    1  1  0.0%  2    \$162,000  \$153,470  -5.3%  \$143,500    \$162,000  \$153,470  -5.3%  \$143,500    95.4%  101.0%  + 5.9%  96.7%    155  114  -26.5%  78    30  16  -46.7% | 2010  2011  + / -  2010  2011    1  0  -100.0%  7  2    1  1  0.0%  2  2    \$162,000  \$153,470  -5.3%  \$143,500  \$259,235    \$162,000  \$153,470  -5.3%  \$143,500  \$259,235    \$162,000  \$153,470  -5.3%  \$143,500  \$259,235    \$162,000  \$153,470  -5.3%  \$143,500  \$259,235    \$95.4%  101.0%  + 5.9%  96.7%  96.1%    155  114  -26.5%  78  148    30  16  -46.7% |  |