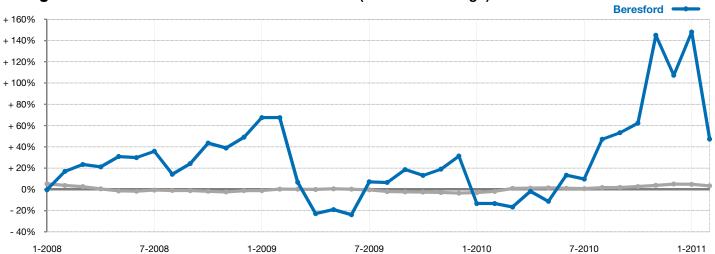

## Change in Median Sales Price from Prior Year (6-Month Average)\*\*

\*\* Each dot represents the change in median sales price from the prior year using a 6-month weighted average. This means that each of the 6 months used in a dot are proportioned according to their share of sales during that period. | All data from RASE Multiple Listing Service. Powered by 10K Research and Marketing.