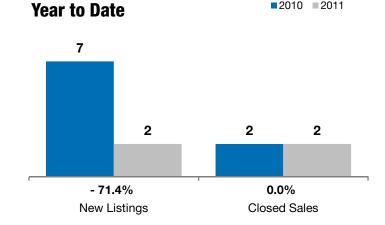

## Local Market Update – February 2011

A RESEARCH TOOL PROVIDED BY THE REALTOR® ASSOCIATION OF THE SIOUX EMPIRE, INC.

2010 2011

All MLS

|           | - 100.0%     | 0.0%         | - 5.3%             |
|-----------|--------------|--------------|--------------------|
| Beresford | Change in    | Change in    | Change in          |
|           | New Listings | Closed Sales | Median Sales Price |

| I         | February                                                       |                                                                                                                   |                                                                                                                                                                                             | Year to Date                                                                                                                                                                                                               |                                                                                                                                                                                                                                                                                                                                                                                      |  |
|-----------|----------------------------------------------------------------|-------------------------------------------------------------------------------------------------------------------|---------------------------------------------------------------------------------------------------------------------------------------------------------------------------------------------|----------------------------------------------------------------------------------------------------------------------------------------------------------------------------------------------------------------------------|--------------------------------------------------------------------------------------------------------------------------------------------------------------------------------------------------------------------------------------------------------------------------------------------------------------------------------------------------------------------------------------|--|
| 2010      | 2011                                                           | +/-                                                                                                               | 2010                                                                                                                                                                                        | 2011                                                                                                                                                                                                                       | +/-                                                                                                                                                                                                                                                                                                                                                                                  |  |
| 1         | 0                                                              | - 100.0%                                                                                                          | 7                                                                                                                                                                                           | 2                                                                                                                                                                                                                          | - 71.4%                                                                                                                                                                                                                                                                                                                                                                              |  |
| 1         | 1                                                              | 0.0%                                                                                                              | 2                                                                                                                                                                                           | 2                                                                                                                                                                                                                          | 0.0%                                                                                                                                                                                                                                                                                                                                                                                 |  |
| \$162,000 | \$153,470                                                      | - 5.3%                                                                                                            | \$143,500                                                                                                                                                                                   | \$259,235                                                                                                                                                                                                                  | + 80.7%                                                                                                                                                                                                                                                                                                                                                                              |  |
| \$162,000 | \$153,470                                                      | - 5.3%                                                                                                            | \$143,500                                                                                                                                                                                   | \$259,235                                                                                                                                                                                                                  | + 80.7%                                                                                                                                                                                                                                                                                                                                                                              |  |
| 95.4%     | 101.0%                                                         | + 5.9%                                                                                                            | 96.7%                                                                                                                                                                                       | <b>96.1</b> %                                                                                                                                                                                                              | - 0.6%                                                                                                                                                                                                                                                                                                                                                                               |  |
| 155       | 114                                                            | - 26.5%                                                                                                           | 78                                                                                                                                                                                          | 148                                                                                                                                                                                                                        | + 90.3%                                                                                                                                                                                                                                                                                                                                                                              |  |
| 30        | 16                                                             | - 46.7%                                                                                                           |                                                                                                                                                                                             |                                                                                                                                                                                                                            |                                                                                                                                                                                                                                                                                                                                                                                      |  |
| 21.2      | 7.3                                                            | - 65.4%                                                                                                           |                                                                                                                                                                                             |                                                                                                                                                                                                                            |                                                                                                                                                                                                                                                                                                                                                                                      |  |
|           | 2010<br>1<br>1<br>\$162,000<br>\$162,000<br>95.4%<br>155<br>30 | 2010  2011    1  0    1  1    \$162,000  \$153,470    \$162,000  \$153,470    95.4%  101.0%    155  114    30  16 | 2010  2011  + / -    1  0  - 100.0%    1  1  0.0%    \$162,000  \$153,470  - 5.3%    \$162,000  \$153,470  - 5.3%    \$162,000  \$153,470  - 5.3%    \$155  114  - 26.5%    30  16  - 46.7% | 2010  2011  + / -  2010    1  0  -100.0%  7    1  1  0.0%  2    \$162,000  \$153,470  -5.3%  \$143,500    \$162,000  \$153,470  -5.3%  \$143,500    95.4%  101.0%  + 5.9%  96.7%    155  114  -26.5%  78    30  16  -46.7% | 2010  2011  + / -  2010  2011    1  0  -100.0%  7  2    1  1  0.0%  2  2    \$162,000  \$153,470  -5.3%  \$143,500  \$259,235    \$162,000  \$153,470  -5.3%  \$143,500  \$259,235    \$162,000  \$153,470  -5.3%  \$143,500  \$259,235    \$162,000  \$153,470  -5.3%  \$143,500  \$259,235    \$95.4%  101.0%  + 5.9%  96.7%  96.1%    155  114  -26.5%  78  148    30  16  -46.7% |  |