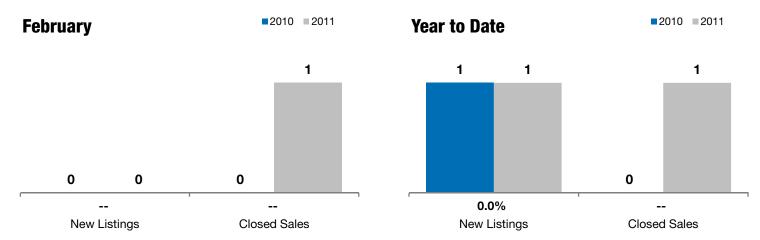

| i Coi dai y |                                           |                                                                       | ical to bate                                                                                                                                                           |                                                                                                                                                                                                                          |                                                                                                                                                                                                                                                                                                                                                                                                                       |
|-------------|-------------------------------------------|-----------------------------------------------------------------------|------------------------------------------------------------------------------------------------------------------------------------------------------------------------|--------------------------------------------------------------------------------------------------------------------------------------------------------------------------------------------------------------------------|-----------------------------------------------------------------------------------------------------------------------------------------------------------------------------------------------------------------------------------------------------------------------------------------------------------------------------------------------------------------------------------------------------------------------|
| 2010        | 2011                                      | +/-                                                                   | 2010                                                                                                                                                                   | 2011                                                                                                                                                                                                                     | +/-                                                                                                                                                                                                                                                                                                                                                                                                                   |
| 0           | 0                                         |                                                                       | 1                                                                                                                                                                      | 1                                                                                                                                                                                                                        | 0.0%                                                                                                                                                                                                                                                                                                                                                                                                                  |
| 0           | 1                                         |                                                                       | 0                                                                                                                                                                      | 1                                                                                                                                                                                                                        |                                                                                                                                                                                                                                                                                                                                                                                                                       |
| \$0         | \$30,000                                  |                                                                       | \$0                                                                                                                                                                    | \$30,000                                                                                                                                                                                                                 |                                                                                                                                                                                                                                                                                                                                                                                                                       |
| \$0         | \$30,000                                  |                                                                       | \$0                                                                                                                                                                    | \$30,000                                                                                                                                                                                                                 |                                                                                                                                                                                                                                                                                                                                                                                                                       |
| 0.0%        | 54.5%                                     |                                                                       | 0.0%                                                                                                                                                                   | 54.5%                                                                                                                                                                                                                    |                                                                                                                                                                                                                                                                                                                                                                                                                       |
| 0           | 147                                       |                                                                       | 0                                                                                                                                                                      | 147                                                                                                                                                                                                                      |                                                                                                                                                                                                                                                                                                                                                                                                                       |
| 11          | 5                                         | - 54.5%                                                               |                                                                                                                                                                        |                                                                                                                                                                                                                          |                                                                                                                                                                                                                                                                                                                                                                                                                       |
| 8.3         | 4.2                                       | - 49.5%                                                               |                                                                                                                                                                        |                                                                                                                                                                                                                          |                                                                                                                                                                                                                                                                                                                                                                                                                       |
|             | 2010<br>0<br>0<br>\$0<br>\$0<br>0.0%<br>0 | 2010 2011  0 0  1 \$0 \$30,000  \$0 \$30,000  0.0% 54.5%  0 147  11 5 | 2010     2011     + / -       0     0        0     1        \$0     \$30,000        \$0     \$30,000        0.0%     54.5%        0     147        11     5     -54.5% | 2010     2011     +/-     2010       0     0      1       0     1      0       \$0     \$30,000      \$0       \$0     \$30,000      \$0       0.0%     54.5%      0.0%       0     147      0       11     5     -54.5% | 2010         2011         +/-         2010         2011           0         0          1         1           0         1          0         1           \$0         \$30,000          \$0         \$30,000           \$0         \$30,000          \$0         \$30,000           0.0%         54.5%          0.0%         54.5%           0         147          0         147           11         5         -54.5% |

**February** 

<sup>\*</sup> Does not account for list prices from any previous listing contracts or seller concessions. | Activity for one month can sometimes look extreme due to small sample size.

<sup>\*\*</sup> Each dot represents the change in median sales price from the prior year using a 6-month weighted average. This means that each of the 6 months used in a dot are proportioned according to their share of sales during that period. | All data from RASE Multiple Listing Service. Powered by 10K Research and Marketing.