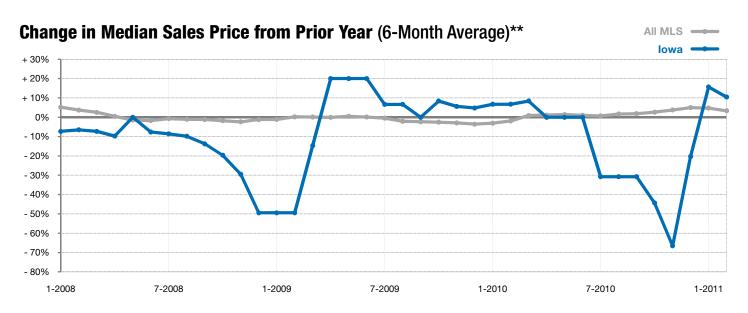

**February** 

<sup>\*</sup> Does not account for list prices from any previous listing contracts or seller concessions. | Activity for one month can sometimes look extreme due to small sample size.

<sup>\*\*</sup> Each dot represents the change in median sales price from the prior year using a 6-month weighted average. This means that each of the 6 months used in a dot are proportioned according to their share of sales during that period. | All data from RASE Multiple Listing Service. Powered by 10K Research and Marketing.