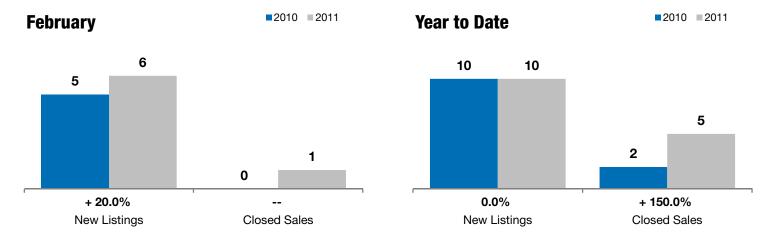

## Luverne

| New Listings | Closed Sales | Median Sales Price |  |  |
|--------------|--------------|--------------------|--|--|
| Change in    | Change in    | Change in          |  |  |
| + 20.0%      |              |                    |  |  |

|                                          |      | February |         |          | Year to Date |          |  |
|------------------------------------------|------|----------|---------|----------|--------------|----------|--|
|                                          | 2010 | 2011     | +/-     | 2010     | 2011         | +/-      |  |
| New Listings                             | 5    | 6        | + 20.0% | 10       | 10           | 0.0%     |  |
| Closed Sales                             | 0    | 1        |         | 2        | 5            | + 150.0% |  |
| Median Sales Price*                      | \$0  | \$55,000 |         | \$53,900 | \$98,700     | + 83.1%  |  |
| Average Sales Price*                     | \$0  | \$55,000 |         | \$53,900 | \$85,040     | + 57.8%  |  |
| Percent of Original List Price Received* | 0.0% | 100.0%   |         | 98.2%    | 90.1%        | - 8.2%   |  |
| Average Days on Market Until Sale        | 0    | 371      |         | 63       | 225          | + 260.3% |  |
| Inventory of Homes for Sale              | 41   | 55       | + 34.1% |          |              |          |  |
| Months Supply of Inventory               | 13.7 | 13.8     | + 0.6%  |          |              |          |  |