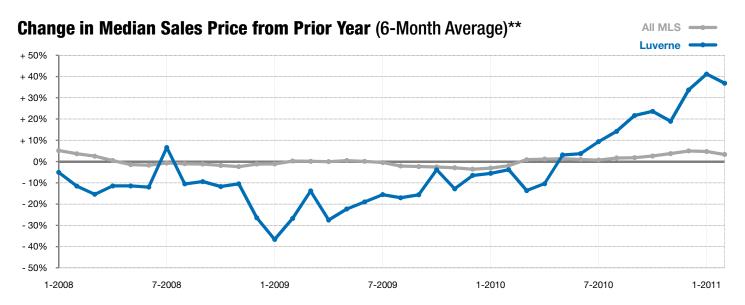

<sup>\*</sup> Does not account for list prices from any previous listing contracts or seller concessions. | Activity for one month can sometimes look extreme due to small sample size.

<sup>\*\*</sup> Each dot represents the change in median sales price from the prior year using a 6-month weighted average. This means that each of the 6 months used in a dot are proportioned according to their share of sales during that period. | All data from RASE Multiple Listing Service. Powered by 10K Research and Marketing.