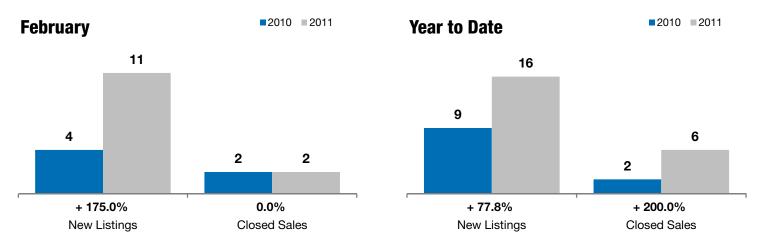

## **Madison**

+ 175.0%

0.0%

+ 48.9%

Change in **New Listings** 

Change in Closed Sales

Change in **Median Sales Price** 

|    | February |     | Year to Dat |      |  |  |
|----|----------|-----|-------------|------|--|--|
| 10 | 2011     | +/- | 2010        | 2011 |  |  |

|                                          | 2010     | 2011      | +/-      | 2010     | 2011      | +/-      |
|------------------------------------------|----------|-----------|----------|----------|-----------|----------|
| New Listings                             | 4        | 11        | + 175.0% | 9        | 16        | + 77.8%  |
| Closed Sales                             | 2        | 2         | 0.0%     | 2        | 6         | + 200.0% |
| Median Sales Price*                      | \$77,500 | \$115,375 | + 48.9%  | \$77,500 | \$114,800 | + 48.1%  |
| Average Sales Price*                     | \$77,500 | \$115,375 | + 48.9%  | \$77,500 | \$115,395 | + 48.9%  |
| Percent of Original List Price Received* | 73.3%    | 98.5%     | + 34.4%  | 73.3%    | 90.8%     | + 23.9%  |
| Average Days on Market Until Sale        | 97       | 30        | - 69.1%  | 97       | 74        | - 23.4%  |
| Inventory of Homes for Sale              | 45       | 45        | 0.0%     |          |           |          |
| Months Supply of Inventory               | 8.7      | 7.4       | - 15.1%  |          |           |          |