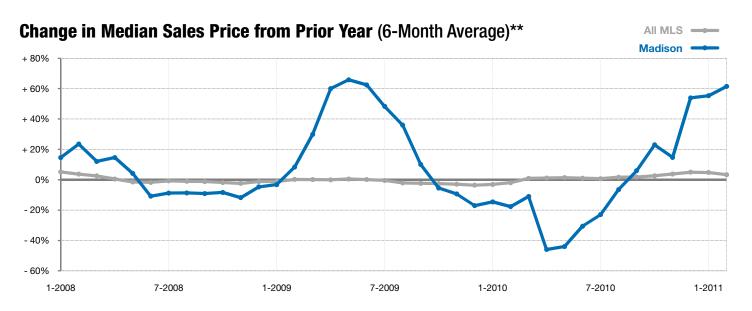

<sup>\*</sup> Does not account for list prices from any previous listing contracts or seller concessions. | Activity for one month can sometimes look extreme due to small sample size.

<sup>\*\*</sup> Each dot represents the change in median sales price from the prior year using a 6-month weighted average. This means that each of the 6 months used in a dot are proportioned according to their share of sales during that period. | All data from RASE Multiple Listing Service. Powered by 10K Research and Marketing.