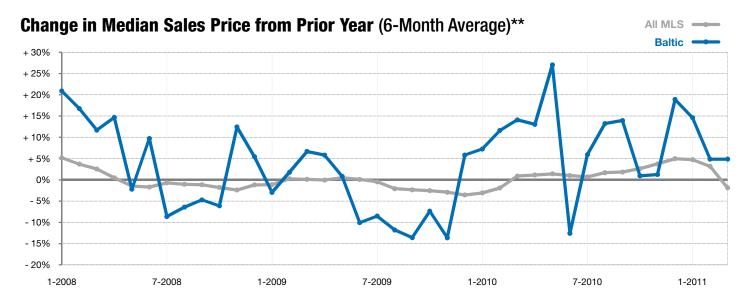

<sup>\*</sup> Does not account for list prices from any previous listing contracts or seller concessions. | Activity for one month can sometimes look extreme due to small sample size.

<sup>\*\*</sup> Each dot represents the change in median sales price from the prior year using a 6-month weighted average. This means that each of the 6 months used in a dot are proportioned according to their share of sales during that period. | All data from RASE Multiple Listing Service. Powered by 10K Research and Marketing.