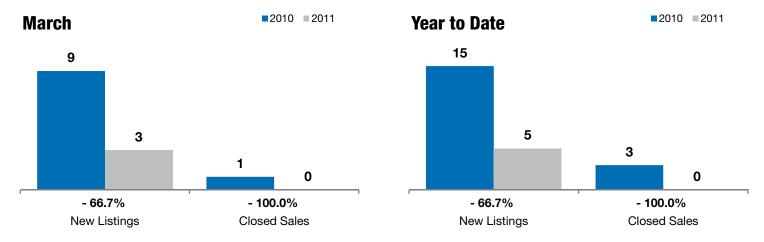

## **Local Market Update - March 2011**

A RESEARCH TOOL PROVIDED BY THE REALTOR® ASSOCIATION OF THE SIOUX EMPIRE, INC.

**- 66.7% - 100.0% - 100.0%** 

Change in Change in

New Listings Closed Sales Med

March

Change in Median Sales Price

**Year to Date** 

## **Baltic**

Minnehaha County, SD

| ,,,,                                     |           |      |          |           |      |          |  |
|------------------------------------------|-----------|------|----------|-----------|------|----------|--|
|                                          | 2010      | 2011 | +/-      | 2010      | 2011 | +/-      |  |
| New Listings                             | 9         | 3    | - 66.7%  | 15        | 5    | - 66.7%  |  |
| Closed Sales                             | 1         | 0    | - 100.0% | 3         | 0    | - 100.0% |  |
| Median Sales Price*                      | \$151,000 | \$0  | - 100.0% | \$147,500 | \$0  | - 100.0% |  |
| Average Sales Price*                     | \$151,000 | \$0  | - 100.0% | \$107,833 | \$0  | - 100.0% |  |
| Percent of Original List Price Received* | 97.5%     | 0.0% | - 100.0% | 86.2%     | 0.0% | - 100.0% |  |
| Average Days on Market Until Sale        | 42        | 0    | - 100.0% | 93        | 0    | - 100.0% |  |
| Inventory of Homes for Sale              | 16        | 8    | - 50.0%  |           |      |          |  |
| Months Supply of Inventory               | 5.9       | 4.3  | - 27.3%  |           |      |          |  |