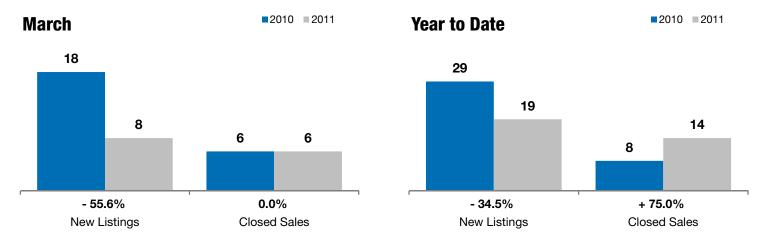

## **Local Market Update – March 2011**

A RESEARCH TOOL PROVIDED BY THE REALTOR® ASSOCIATION OF THE SIOUX EMPIRE, INC.

**Dell Rapids** 

| • | <b>55.6</b> % | 0 | )_( | 0 | 9 | 0        |
|---|---------------|---|-----|---|---|----------|
| - | <b>55.6</b> % | 0 | )_( | 0 | 9 | <b>C</b> |

+ 31.7%

Change in Change in New Listings Closed Sales

Change in Median Sales Price

**Year to Date** 

| Minnehaha County SD | March |
|---------------------|-------|

|                                          | 2010      | 2011      | +/-     | 2010      | 2011      | +/-     |
|------------------------------------------|-----------|-----------|---------|-----------|-----------|---------|
| New Listings                             | 18        | 8         | - 55.6% | 29        | 19        | - 34.5% |
| Closed Sales                             | 6         | 6         | 0.0%    | 8         | 14        | + 75.0% |
| Median Sales Price*                      | \$115,000 | \$151,418 | + 31.7% | \$113,950 | \$130,000 | + 14.1% |
| Average Sales Price*                     | \$145,650 | \$191,889 | + 31.7% | \$135,538 | \$154,968 | + 14.3% |
| Percent of Original List Price Received* | 91.5%     | 94.6%     | + 3.4%  | 92.6%     | 92.8%     | + 0.2%  |
| Average Days on Market Until Sale        | 85        | 64        | - 24.8% | 103       | 96        | - 7.0%  |
| Inventory of Homes for Sale              | 44        | 34        | - 22.7% |           |           |         |
| Months Supply of Inventory               | 8.4       | 7.4       | - 11.5% |           |           |         |