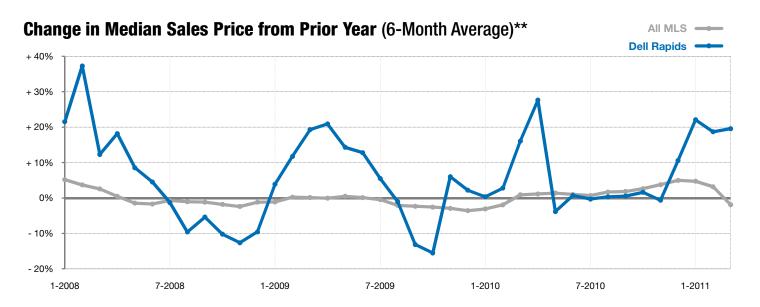

<sup>\*</sup> Does not account for list prices from any previous listing contracts or seller concessions. | Activity for one month can sometimes look extreme due to small sample size.

<sup>\*\*</sup> Each dot represents the change in median sales price from the prior year using a 6-month weighted average. This means that each of the 6 months used in a dot are proportioned according to their share of sales during that period. | All data from RASE Multiple Listing Service. Powered by 10K Research and Marketing.