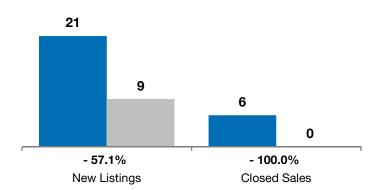

| Minnehaha County, SD                                                                 |                               | April                                                                       |          |           | Year to Date |          |  |  |
|--------------------------------------------------------------------------------------|-------------------------------|-----------------------------------------------------------------------------|----------|-----------|--------------|----------|--|--|
|                                                                                      | 2010                          | 2011                                                                        | +/-      | 2010      | 2011         | +/-      |  |  |
| New Listings                                                                         | 6                             | 4                                                                           | - 33.3%  | 21        | 9            | - 57.1%  |  |  |
| Closed Sales                                                                         | 3                             | 0                                                                           | - 100.0% | 6         | 0            | - 100.0% |  |  |
| Median Sales Price*                                                                  | \$128,750                     | \$0                                                                         | - 100.0% | \$137,875 | \$0          | - 100.0% |  |  |
| Average Sales Price*                                                                 | \$128,250                     | \$0                                                                         | - 100.0% | \$118,042 | \$0          | - 100.0% |  |  |
| Percent of Original List Price Received*                                             | 96.3%                         | 0.0%                                                                        | - 100.0% | 91.3%     | 0.0%         | - 100.0% |  |  |
| Average Days on Market Until Sale                                                    | 75                            | 0                                                                           | - 100.0% | 84        | 0            | - 100.0% |  |  |
| Inventory of Homes for Sale                                                          | 18                            | 12                                                                          | - 33.3%  |           |              |          |  |  |
| Months Supply of Inventory                                                           | 6.8                           | 6.0                                                                         | - 12.1%  |           |              |          |  |  |
| * Does not account for list prices from any previous listing contracts or seller con | cessions. Activity for one mo | Activity for one month can sometimes look extreme due to small sample size. |          |           |              |          |  |  |

Year to Date