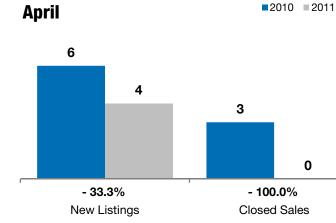

## Local Market Update – April 2011

A RESEARCH TOOL PROVIDED BY THE REALTOR® ASSOCIATION OF THE SIOUX EMPIRE, INC.

2010 2011

|        | - 33.3%      | - 100.0%     | - 100.0%           |
|--------|--------------|--------------|--------------------|
| Baltic | Change in    | Change in    | Change in          |
| Daill  | New Listings | Closed Sales | Median Sales Price |
|        |              |              |                    |

| Minnehaha County, SD                                                                 |                               | April                                                                       |          |           | Year to Date |          |  |  |
|--------------------------------------------------------------------------------------|-------------------------------|-----------------------------------------------------------------------------|----------|-----------|--------------|----------|--|--|
|                                                                                      | 2010                          | 2011                                                                        | +/-      | 2010      | 2011         | +/-      |  |  |
| New Listings                                                                         | 6                             | 4                                                                           | - 33.3%  | 21        | 9            | - 57.1%  |  |  |
| Closed Sales                                                                         | 3                             | 0                                                                           | - 100.0% | 6         | 0            | - 100.0% |  |  |
| Median Sales Price*                                                                  | \$128,750                     | \$0                                                                         | - 100.0% | \$137,875 | \$0          | - 100.0% |  |  |
| Average Sales Price*                                                                 | \$128,250                     | \$0                                                                         | - 100.0% | \$118,042 | \$0          | - 100.0% |  |  |
| Percent of Original List Price Received*                                             | 96.3%                         | 0.0%                                                                        | - 100.0% | 91.3%     | 0.0%         | - 100.0% |  |  |
| Average Days on Market Until Sale                                                    | 75                            | 0                                                                           | - 100.0% | 84        | 0            | - 100.0% |  |  |
| Inventory of Homes for Sale                                                          | 18                            | 12                                                                          | - 33.3%  |           |              |          |  |  |
| Months Supply of Inventory                                                           | 6.8                           | 6.0                                                                         | - 12.1%  |           |              |          |  |  |
| * Does not account for list prices from any previous listing contracts or seller con | cessions. Activity for one mo | Activity for one month can sometimes look extreme due to small sample size. |          |           |              |          |  |  |