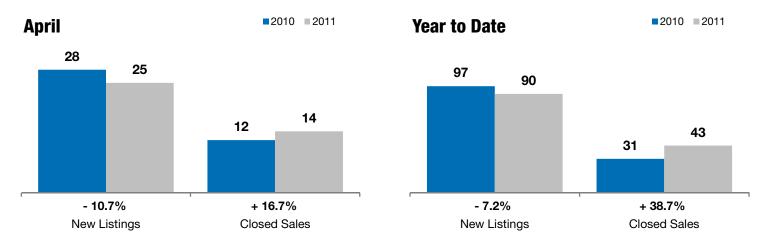

## **Brandon**

- 10.7%

+ 16.7%

- 12.9%

Change in **New Listings** 

Change in Closed Sales

Change in **Median Sales Price** 

|           | Aprii                                                    |                                                                                               |                                                                                                                                                 | Year to Date                                                                                                                                                                                                                                                                                                                     |                                                                                                                                                                                                                                                                                                                                                                                                                                                                                                                                                          |  |
|-----------|----------------------------------------------------------|-----------------------------------------------------------------------------------------------|-------------------------------------------------------------------------------------------------------------------------------------------------|----------------------------------------------------------------------------------------------------------------------------------------------------------------------------------------------------------------------------------------------------------------------------------------------------------------------------------|----------------------------------------------------------------------------------------------------------------------------------------------------------------------------------------------------------------------------------------------------------------------------------------------------------------------------------------------------------------------------------------------------------------------------------------------------------------------------------------------------------------------------------------------------------|--|
| 2010      | 2011                                                     | +/-                                                                                           | 2010                                                                                                                                            | 2011                                                                                                                                                                                                                                                                                                                             | +/-                                                                                                                                                                                                                                                                                                                                                                                                                                                                                                                                                      |  |
| 28        | 25                                                       | - 10.7%                                                                                       | 97                                                                                                                                              | 90                                                                                                                                                                                                                                                                                                                               | - 7.2%                                                                                                                                                                                                                                                                                                                                                                                                                                                                                                                                                   |  |
| 12        | 14                                                       | + 16.7%                                                                                       | 31                                                                                                                                              | 43                                                                                                                                                                                                                                                                                                                               | + 38.7%                                                                                                                                                                                                                                                                                                                                                                                                                                                                                                                                                  |  |
| \$201,500 | \$175,500                                                | - 12.9%                                                                                       | \$187,600                                                                                                                                       | \$173,500                                                                                                                                                                                                                                                                                                                        | - 7.5%                                                                                                                                                                                                                                                                                                                                                                                                                                                                                                                                                   |  |
| \$214,127 | \$201,246                                                | - 6.0%                                                                                        | \$205,360                                                                                                                                       | \$193,375                                                                                                                                                                                                                                                                                                                        | - 5.8%                                                                                                                                                                                                                                                                                                                                                                                                                                                                                                                                                   |  |
| 96.6%     | 96.2%                                                    | - 0.4%                                                                                        | 96.0%                                                                                                                                           | 95.6%                                                                                                                                                                                                                                                                                                                            | - 0.4%                                                                                                                                                                                                                                                                                                                                                                                                                                                                                                                                                   |  |
| 103       | 90                                                       | - 13.2%                                                                                       | 102                                                                                                                                             | 86                                                                                                                                                                                                                                                                                                                               | - 15.1%                                                                                                                                                                                                                                                                                                                                                                                                                                                                                                                                                  |  |
| 88        | 82                                                       | - 6.8%                                                                                        |                                                                                                                                                 |                                                                                                                                                                                                                                                                                                                                  |                                                                                                                                                                                                                                                                                                                                                                                                                                                                                                                                                          |  |
| 7.2       | 6.8                                                      | - 5.5%                                                                                        |                                                                                                                                                 |                                                                                                                                                                                                                                                                                                                                  |                                                                                                                                                                                                                                                                                                                                                                                                                                                                                                                                                          |  |
|           | 28<br>12<br>\$201,500<br>\$214,127<br>96.6%<br>103<br>88 | 2010 2011  28 25  12 14  \$201,500 \$175,500  \$214,127 \$201,246  96.6% 96.2%  103 90  88 82 | 2010 2011 +/-  28 25 -10.7%  12 14 +16.7%  \$201,500 \$175,500 -12.9%  \$214,127 \$201,246 -6.0%  96.6% 96.2% -0.4%  103 90 -13.2%  88 82 -6.8% | 2010     2011     + / -     2010       28     25     - 10.7%     97       12     14     + 16.7%     31       \$201,500     \$175,500     - 12.9%     \$187,600       \$214,127     \$201,246     - 6.0%     \$205,360       96.6%     96.2%     - 0.4%     96.0%       103     90     - 13.2%     102       88     82     - 6.8% | 2010         2011         + / -         2010         2011           28         25         - 10.7%         97         90           12         14         + 16.7%         31         43           \$201,500         \$175,500         - 12.9%         \$187,600         \$173,500           \$214,127         \$201,246         - 6.0%         \$205,360         \$193,375           96.6%         96.2%         - 0.4%         96.0%         95.6%           103         90         - 13.2%         102         86           88         82         - 6.8% |  |