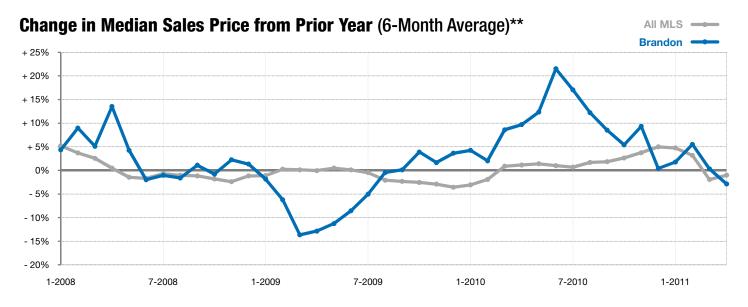

<sup>\*</sup> Does not account for list prices from any previous listing contracts or seller concessions. | Activity for one month can sometimes look extreme due to small sample size.

<sup>\*\*</sup> Each dot represents the change in median sales price from the prior year using a 6-month weighted average. This means that each of the 6 months used in a dot are proportioned according to their share of sales during that period. | All data from RASE Multiple Listing Service. Powered by 10K Research and Marketing.