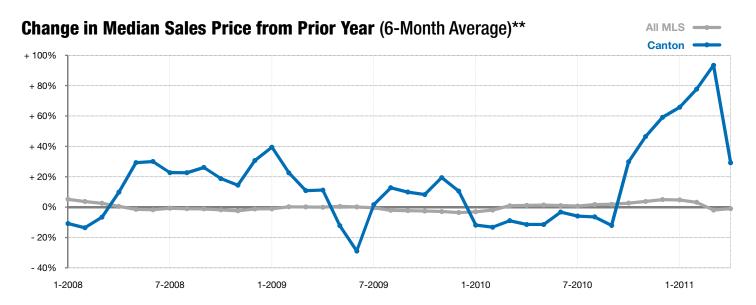

## **Canton**

- 42.9%

+ 50.0%

- 17.6%

Change in New Listings

A mril

Change in Closed Sales

Change in **Median Sales Price** 

<sup>\*</sup> Does not account for list prices from any previous listing contracts or seller concessions. | Activity for one month can sometimes look extreme due to small sample size.

<sup>\*\*</sup> Each dot represents the change in median sales price from the prior year using a 6-month weighted average. This means that each of the 6 months used in a dot are proportioned according to their share of sales during that period. | All data from RASE Multiple Listing Service. Powered by 10K Research and Marketing.