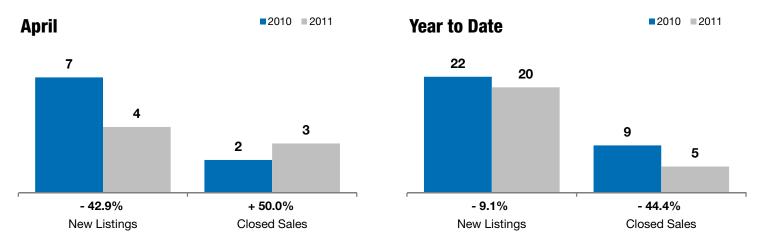

## **Canton**

- 42.9%

+ 50.0%

- 17.6%

Change in New Listings

A mril

Change in Closed Sales

Change in **Median Sales Price** 

Voor to Data

| Lincoln County, SD                       | Aprii     |           |         | rear to Date |           |         |
|------------------------------------------|-----------|-----------|---------|--------------|-----------|---------|
|                                          | 2010      | 2011      | +/-     | 2010         | 2011      | +/-     |
| New Listings                             | 7         | 4         | - 42.9% | 22           | 20        | - 9.1%  |
| Closed Sales                             | 2         | 3         | + 50.0% | 9            | 5         | - 44.4% |
| Median Sales Price*                      | \$127,500 | \$105,000 | - 17.6% | \$89,000     | \$103,000 | + 15.7% |
| Average Sales Price*                     | \$127,500 | \$155,537 | + 22.0% | \$108,278    | \$132,322 | + 22.2% |
| Percent of Original List Price Received* | 96.2%     | 109.4%    | + 13.7% | 93.1%        | 98.2%     | + 5.4%  |
| Average Days on Market Until Sale        | 45        | 76        | + 68.1% | 96           | 110       | + 14.4% |
| Inventory of Homes for Sale              | 21        | 32        | + 52.4% |              |           |         |
| Months Supply of Inventory               | 7.0       | 11.0      | + 57.6% |              |           |         |