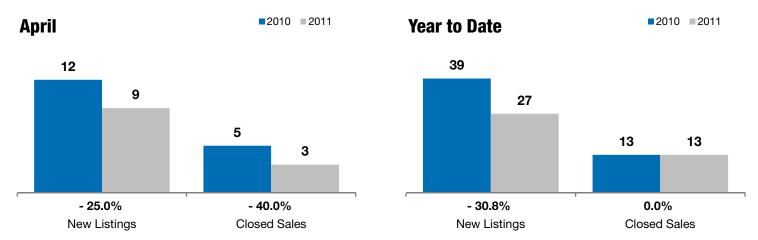

## **Hartford**

- 25.0%

- 40.0%

+ 24.5%

Change in New Listings

A mril

Change in Closed Sales

Change in **Median Sales Price** 

Voor to Data

| Minnehaha County, SD                     |           | Aprii     |          |           | rear to Date |         |  |
|------------------------------------------|-----------|-----------|----------|-----------|--------------|---------|--|
|                                          | 2010      | 2011      | +/-      | 2010      | 2011         | +/-     |  |
| New Listings                             | 12        | 9         | - 25.0%  | 39        | 27           | - 30.8% |  |
| Closed Sales                             | 5         | 3         | - 40.0%  | 13        | 13           | 0.0%    |  |
| Median Sales Price*                      | \$106,000 | \$132,000 | + 24.5%  | \$145,000 | \$141,000    | - 2.8%  |  |
| Average Sales Price*                     | \$114,480 | \$157,333 | + 37.4%  | \$140,492 | \$170,612    | + 21.4% |  |
| Percent of Original List Price Received* | 91.9%     | 91.9%     | - 0.1%   | 92.3%     | 92.1%        | - 0.3%  |  |
| Average Days on Market Until Sale        | 93        | 236       | + 153.0% | 101       | 154          | + 51.9% |  |
| Inventory of Homes for Sale              | 37        | 30        | - 18.9%  |           |              |         |  |
| Months Supply of Inventory               | 9.3       | 10.3      | + 11.2%  |           |              |         |  |