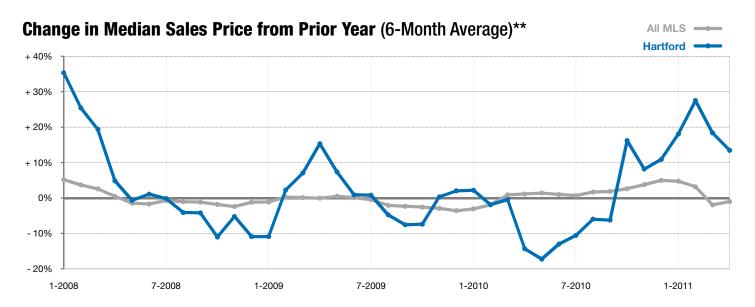

## **Hartford**

- 25.0%

- 40.0%

+ 24.5%

Change in New Listings

A mril

Change in Closed Sales

Change in **Median Sales Price** 

<sup>\*</sup> Does not account for list prices from any previous listing contracts or seller concessions. | Activity for one month can sometimes look extreme due to small sample size.

<sup>\*\*</sup> Each dot represents the change in median sales price from the prior year using a 6-month weighted average. This means that each of the 6 months used in a dot are proportioned according to their share of sales during that period. | All data from RASE Multiple Listing Service. Powered by 10K Research and Marketing.