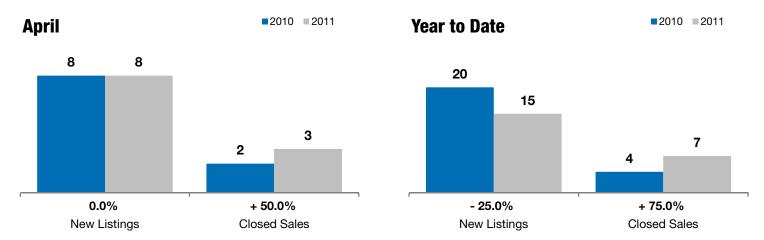

## **Parker**

0.0%

+ 50.0%

+ 22.0%

Change in New Listings Change in Closed Sales

Change in **Median Sales Price** 

|           | Aprii                                                 |                                                                                     |                                                                                                                                         | Year to Date                                                                                                                                                                                                                                                                                                                |                                                                                                                                                                                                                                                                                                                                                                                                                                                                                                                                             |  |
|-----------|-------------------------------------------------------|-------------------------------------------------------------------------------------|-----------------------------------------------------------------------------------------------------------------------------------------|-----------------------------------------------------------------------------------------------------------------------------------------------------------------------------------------------------------------------------------------------------------------------------------------------------------------------------|---------------------------------------------------------------------------------------------------------------------------------------------------------------------------------------------------------------------------------------------------------------------------------------------------------------------------------------------------------------------------------------------------------------------------------------------------------------------------------------------------------------------------------------------|--|
| 2010      | 2011                                                  | +/-                                                                                 | 2010                                                                                                                                    | 2011                                                                                                                                                                                                                                                                                                                        | +/-                                                                                                                                                                                                                                                                                                                                                                                                                                                                                                                                         |  |
| 8         | 8                                                     | 0.0%                                                                                | 20                                                                                                                                      | 15                                                                                                                                                                                                                                                                                                                          | - 25.0%                                                                                                                                                                                                                                                                                                                                                                                                                                                                                                                                     |  |
| 2         | 3                                                     | + 50.0%                                                                             | 4                                                                                                                                       | 7                                                                                                                                                                                                                                                                                                                           | + 75.0%                                                                                                                                                                                                                                                                                                                                                                                                                                                                                                                                     |  |
| \$106,500 | \$129,900                                             | + 22.0%                                                                             | \$118,900                                                                                                                               | \$129,900                                                                                                                                                                                                                                                                                                                   | + 9.3%                                                                                                                                                                                                                                                                                                                                                                                                                                                                                                                                      |  |
| \$106,500 | \$169,633                                             | + 59.3%                                                                             | \$126,200                                                                                                                               | \$148,065                                                                                                                                                                                                                                                                                                                   | + 17.3%                                                                                                                                                                                                                                                                                                                                                                                                                                                                                                                                     |  |
| 97.4%     | 86.2%                                                 | - 11.6%                                                                             | 93.8%                                                                                                                                   | 93.2%                                                                                                                                                                                                                                                                                                                       | - 0.6%                                                                                                                                                                                                                                                                                                                                                                                                                                                                                                                                      |  |
| 34        | 147                                                   | + 338.8%                                                                            | 85                                                                                                                                      | 102                                                                                                                                                                                                                                                                                                                         | + 20.4%                                                                                                                                                                                                                                                                                                                                                                                                                                                                                                                                     |  |
| 21        | 15                                                    | - 28.6%                                                                             |                                                                                                                                         |                                                                                                                                                                                                                                                                                                                             |                                                                                                                                                                                                                                                                                                                                                                                                                                                                                                                                             |  |
| 9.2       | 7.5                                                   | - 18.4%                                                                             |                                                                                                                                         |                                                                                                                                                                                                                                                                                                                             |                                                                                                                                                                                                                                                                                                                                                                                                                                                                                                                                             |  |
|           | 8<br>2<br>\$106,500<br>\$106,500<br>97.4%<br>34<br>21 | 2010 2011  8 8 2 3 \$106,500 \$129,900 \$106,500 \$169,633 97.4% 86.2% 34 147 21 15 | 2010 2011 +/-  8 8 0.0% 2 3 +50.0% \$106,500 \$129,900 +22.0% \$106,500 \$169,633 +59.3% 97.4% 86.2% -11.6% 34 147 +338.8% 21 15 -28.6% | 2010     2011     + / -     2010       8     8     0.0%     20       2     3     + 50.0%     4       \$106,500     \$129,900     + 22.0%     \$118,900       \$106,500     \$169,633     + 59.3%     \$126,200       97.4%     86.2%     - 11.6%     93.8%       34     147     + 338.8%     85       21     15     - 28.6% | 2010         2011         +/-         2010         2011           8         8         0.0%         20         15           2         3         +50.0%         4         7           \$106,500         \$129,900         +22.0%         \$118,900         \$129,900           \$106,500         \$169,633         +59.3%         \$126,200         \$148,065           97.4%         86.2%         -11.6%         93.8%         93.2%           34         147         +338.8%         85         102           21         15         -28.6% |  |