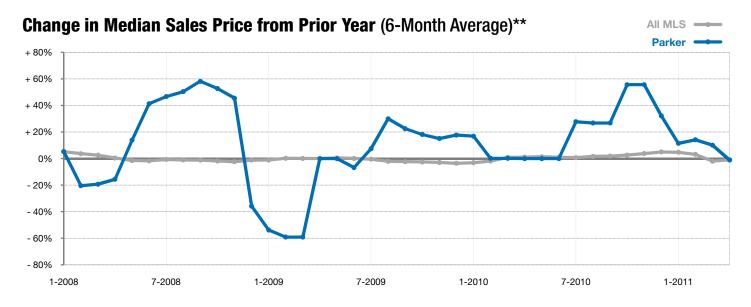

<sup>\*</sup> Does not account for list prices from any previous listing contracts or seller concessions. | Activity for one month can sometimes look extreme due to small sample size.

<sup>\*\*</sup> Each dot represents the change in median sales price from the prior year using a 6-month weighted average. This means that each of the 6 months used in a dot are proportioned according to their share of sales during that period. | All data from RASE Multiple Listing Service. Powered by 10K Research and Marketing.