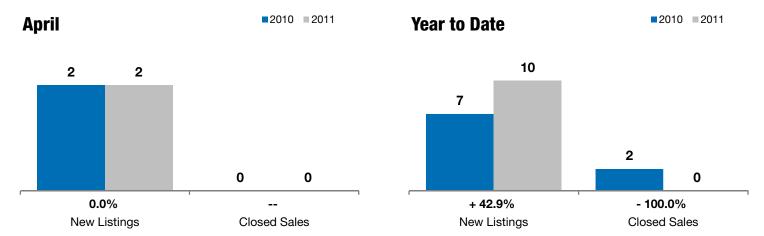

## **Pipestone**

| New Listings | Closed Sales | Median Sales Price |  |  |
|--------------|--------------|--------------------|--|--|
| Change in    | Change in    | Change in          |  |  |
| 0.0%         |              | ==                 |  |  |

| Pipestone County, MN                     |      | April |         |          | Year to Date |          |  |
|------------------------------------------|------|-------|---------|----------|--------------|----------|--|
|                                          | 2010 | 2011  | +/-     | 2010     | 2011         | +/-      |  |
| New Listings                             | 2    | 2     | 0.0%    | 7        | 10           | + 42.9%  |  |
| Closed Sales                             | 0    | 0     |         | 2        | 0            | - 100.0% |  |
| Median Sales Price*                      | \$0  | \$0   |         | \$23,800 | \$0          | - 100.0% |  |
| Average Sales Price*                     | \$0  | \$0   |         | \$23,800 | \$0          | - 100.0% |  |
| Percent of Original List Price Received* | 0.0% | 0.0%  |         | 67.1%    | 0.0%         | - 100.0% |  |
| Average Days on Market Until Sale        | 0    | 0     |         | 341      | 0            | - 100.0% |  |
| Inventory of Homes for Sale              | 12   | 14    | + 16.7% |          |              |          |  |
| Months Supply of Inventory               | 9.6  | 10.5  | + 9.4%  |          |              |          |  |