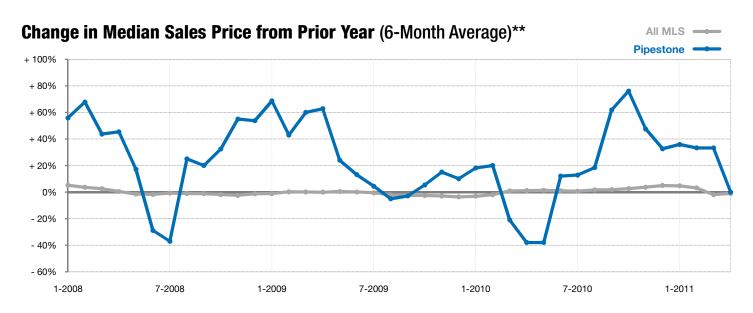

<sup>\*</sup> Does not account for list prices from any previous listing contracts or seller concessions. | Activity for one month can sometimes look extreme due to small sample size.

<sup>\*\*</sup> Each dot represents the change in median sales price from the prior year using a 6-month weighted average. This means that each of the 6 months used in a dot are proportioned according to their share of sales during that period. | All data from RASE Multiple Listing Service. Powered by 10K Research and Marketing.