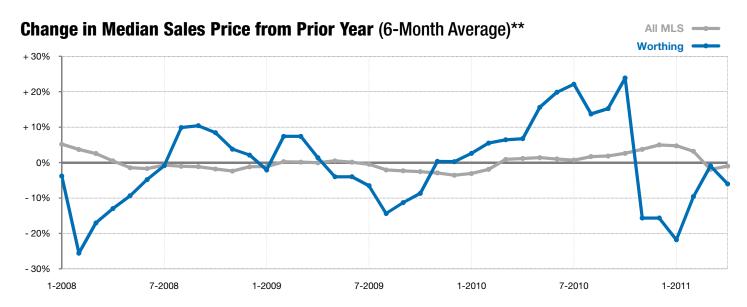

<sup>\*</sup> Does not account for list prices from any previous listing contracts or seller concessions. | Activity for one month can sometimes look extreme due to small sample size.

<sup>\*\*</sup> Each dot represents the change in median sales price from the prior year using a 6-month weighted average. This means that each of the 6 months used in a dot are proportioned according to their share of sales during that period. | All data from RASE Multiple Listing Service. Powered by 10K Research and Marketing.