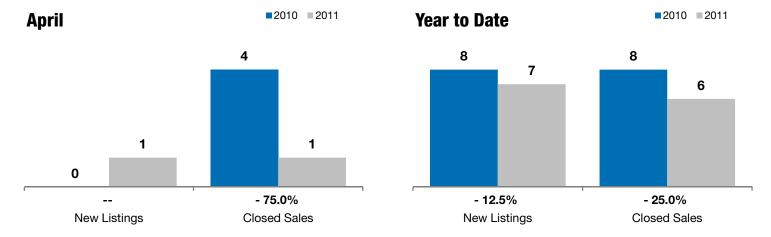

## Worthing

-- - 75.0%

- 41.6%

Change in New Listings Change in Closed Sales

Change in Median Sales Price

| Aprii     |                                                      |                                                                                | Year to Date                                                                                                                      |                                                                                                                                                                                                                                                                                                           |                                                                                                                                                                                                                                                                                                                                                                                                                                                                                                                             |
|-----------|------------------------------------------------------|--------------------------------------------------------------------------------|-----------------------------------------------------------------------------------------------------------------------------------|-----------------------------------------------------------------------------------------------------------------------------------------------------------------------------------------------------------------------------------------------------------------------------------------------------------|-----------------------------------------------------------------------------------------------------------------------------------------------------------------------------------------------------------------------------------------------------------------------------------------------------------------------------------------------------------------------------------------------------------------------------------------------------------------------------------------------------------------------------|
| 2010      | 2011                                                 | +/-                                                                            | 2010                                                                                                                              | 2011                                                                                                                                                                                                                                                                                                      | +/-                                                                                                                                                                                                                                                                                                                                                                                                                                                                                                                         |
| 0         | 1                                                    |                                                                                | 8                                                                                                                                 | 7                                                                                                                                                                                                                                                                                                         | - 12.5%                                                                                                                                                                                                                                                                                                                                                                                                                                                                                                                     |
| 4         | 1                                                    | - 75.0%                                                                        | 8                                                                                                                                 | 6                                                                                                                                                                                                                                                                                                         | - 25.0%                                                                                                                                                                                                                                                                                                                                                                                                                                                                                                                     |
| \$128,500 | \$75,000                                             | - 41.6%                                                                        | \$128,950                                                                                                                         | \$104,500                                                                                                                                                                                                                                                                                                 | - 19.0%                                                                                                                                                                                                                                                                                                                                                                                                                                                                                                                     |
| \$127,500 | \$75,000                                             | - 41.2%                                                                        | \$144,350                                                                                                                         | \$105,667                                                                                                                                                                                                                                                                                                 | - 26.8%                                                                                                                                                                                                                                                                                                                                                                                                                                                                                                                     |
| 96.4%     | 93.9%                                                | - 2.6%                                                                         | 95.5%                                                                                                                             | 88.0%                                                                                                                                                                                                                                                                                                     | - 7.8%                                                                                                                                                                                                                                                                                                                                                                                                                                                                                                                      |
| 83        | 64                                                   | - 23.1%                                                                        | 87                                                                                                                                | 97                                                                                                                                                                                                                                                                                                        | + 10.8%                                                                                                                                                                                                                                                                                                                                                                                                                                                                                                                     |
| 4         | 5                                                    | + 25.0%                                                                        |                                                                                                                                   |                                                                                                                                                                                                                                                                                                           |                                                                                                                                                                                                                                                                                                                                                                                                                                                                                                                             |
| 1.6       | 2.7                                                  | + 63.6%                                                                        |                                                                                                                                   |                                                                                                                                                                                                                                                                                                           |                                                                                                                                                                                                                                                                                                                                                                                                                                                                                                                             |
|           | 0<br>4<br>\$128,500<br>\$127,500<br>96.4%<br>83<br>4 | 2010 2011  0 1 4 1 \$128,500 \$75,000 \$127,500 \$75,000 96.4% 93.9% 83 64 4 5 | 2010 2011 +/-  0 1  4 1 -75.0%  \$128,500 \$75,000 -41.6%  \$127,500 \$75,000 -41.2%  96.4% 93.9% -2.6%  83 64 -23.1%  4 5 +25.0% | 2010     2011     +/-     2010       0     1      8       4     1     - 75.0%     8       \$128,500     \$75,000     - 41.6%     \$128,950       \$127,500     \$75,000     - 41.2%     \$144,350       96.4%     93.9%     - 2.6%     95.5%       83     64     - 23.1%     87       4     5     + 25.0% | 2010         2011         +/-         2010         2011           0         1          8         7           4         1         - 75.0%         8         6           \$128,500         \$75,000         - 41.6%         \$128,950         \$104,500           \$127,500         \$75,000         - 41.2%         \$144,350         \$105,667           96.4%         93.9%         - 2.6%         95.5%         88.0%           83         64         - 23.1%         87         97           4         5         + 25.0% |