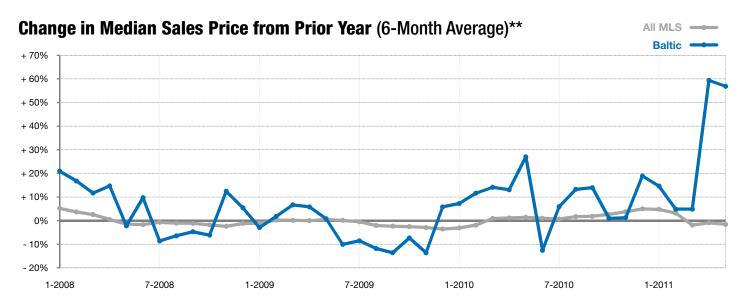

Change in Closed Sales

Change in **Median Sales Price** 

Voor to Data

| Minnehaha County, SD                     |           | way       |          |           | rear to Date |         |  |
|------------------------------------------|-----------|-----------|----------|-----------|--------------|---------|--|
|                                          | 2010      | 2011      | +/-      | 2010      | 2011         | +/-     |  |
| New Listings                             | 1         | 3         | + 200.0% | 22        | 12           | - 45.5% |  |
| Closed Sales                             | 1         | 1         | 0.0%     | 7         | 2            | - 71.4% |  |
| Median Sales Price*                      | \$134,900 | \$205,000 | + 52.0%  | \$134,900 | \$164,750    | + 22.1% |  |
| Average Sales Price*                     | \$134,900 | \$205,000 | + 52.0%  | \$120,450 | \$164,750    | + 36.8% |  |
| Percent of Original List Price Received* | 100.0%    | 103.8%    | + 3.8%   | 92.5%     | 99.8%        | + 7.9%  |  |
| Average Days on Market Until Sale        | 8         | 25        | + 212.5% | 73        | 144          | + 97.6% |  |
| Inventory of Homes for Sale              | 17        | 11        | - 35.3%  |           |              |         |  |
| Months Supply of Inventory               | 6.2       | 6.4       | + 2.9%   |           |              |         |  |

<sup>\*</sup> Does not account for list prices from any previous listing contracts or seller concessions. | Activity for one month can sometimes look extreme due to small sample size.

<sup>\*\*</sup> Each dot represents the change in median sales price from the prior year using a 6-month weighted average. This means that each of the 6 months used in a dot are proportioned according to their share of sales during that period. | All data from RASE Multiple Listing Service. Powered by 10K Research and Marketing.