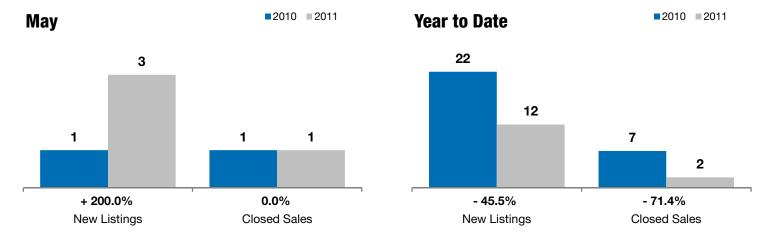

## **Local Market Update - May 2011**

A RESEARCH TOOL PROVIDED BY THE REALTOR® ASSOCIATION OF THE SIOUX EMPIRE, INC.

**Baltic** 

+ 200.0%

0.0%

+ 52.0%

Change in New Listings

May

Change in Closed Sales

Change in **Median Sales Price** 

Voor to Data

| Minnehaha County, SD                     |           | way       |          |           | rear to Date |         |  |
|------------------------------------------|-----------|-----------|----------|-----------|--------------|---------|--|
|                                          | 2010      | 2011      | +/-      | 2010      | 2011         | +/-     |  |
| New Listings                             | 1         | 3         | + 200.0% | 22        | 12           | - 45.5% |  |
| Closed Sales                             | 1         | 1         | 0.0%     | 7         | 2            | - 71.4% |  |
| Median Sales Price*                      | \$134,900 | \$205,000 | + 52.0%  | \$134,900 | \$164,750    | + 22.1% |  |
| Average Sales Price*                     | \$134,900 | \$205,000 | + 52.0%  | \$120,450 | \$164,750    | + 36.8% |  |
| Percent of Original List Price Received* | 100.0%    | 103.8%    | + 3.8%   | 92.5%     | 99.8%        | + 7.9%  |  |
| Average Days on Market Until Sale        | 8         | 25        | + 212.5% | 73        | 144          | + 97.6% |  |
| Inventory of Homes for Sale              | 17        | 11        | - 35.3%  |           |              |         |  |
| Months Supply of Inventory               | 6.2       | 6.4       | + 2.9%   |           |              |         |  |