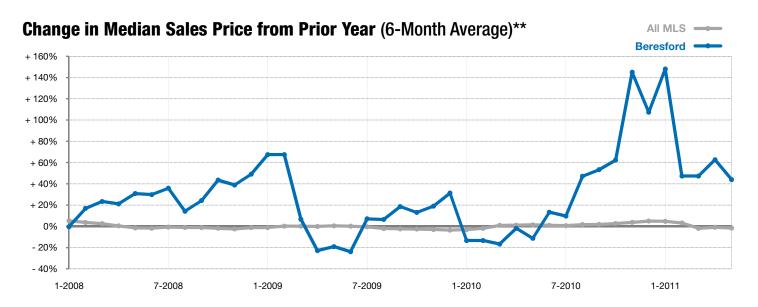

<sup>\*</sup> Does not account for list prices from any previous listing contracts or seller concessions. | Activity for one month can sometimes look extreme due to small sample size.

<sup>\*\*</sup> Each dot represents the change in median sales price from the prior year using a 6-month weighted average. This means that each of the 6 months used in a dot are proportioned according to their share of sales during that period. | All data from RASE Multiple Listing Service. Powered by 10K Research and Marketing.