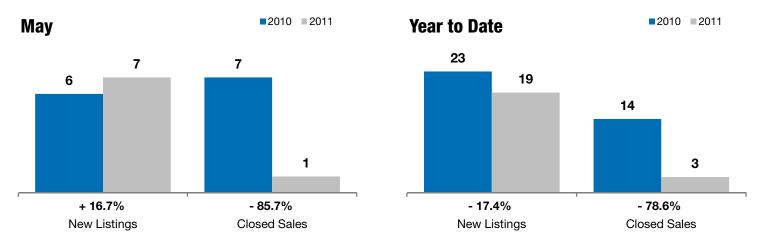

## **Beresford**

+ 16.7%

- 85.7%

- 10.8%

Change in New Listings Change in Closed Sales

Change in **Median Sales Price** 

| Union County, SD                         |           | мау      |         |           | Year to Date |         |  |
|------------------------------------------|-----------|----------|---------|-----------|--------------|---------|--|
|                                          | 2010      | 2011     | +/-     | 2010      | 2011         | +/-     |  |
| New Listings                             | 6         | 7        | + 16.7% | 23        | 19           | - 17.4% |  |
| Closed Sales                             | 7         | 1        | - 85.7% | 14        | 3            | - 78.6% |  |
| Median Sales Price*                      | \$111,000 | \$99,000 | - 10.8% | \$131,950 | \$153,470    | + 16.3% |  |
| Average Sales Price*                     | \$119,129 | \$99,000 | - 16.9% | \$122,086 | \$205,823    | + 68.6% |  |
| Percent of Original List Price Received* | 97.8%     | 90.1%    | - 7.9%  | 94.8%     | 94.1%        | - 0.8%  |  |
| Average Days on Market Until Sale        | 200       | 249      | + 24.6% | 190       | 181          | - 4.5%  |  |
| Inventory of Homes for Sale              | 27        | 26       | - 3.7%  |           |              |         |  |
| Months Supply of Inventory               | 14.7      | 18.0     | + 22.2% |           |              |         |  |