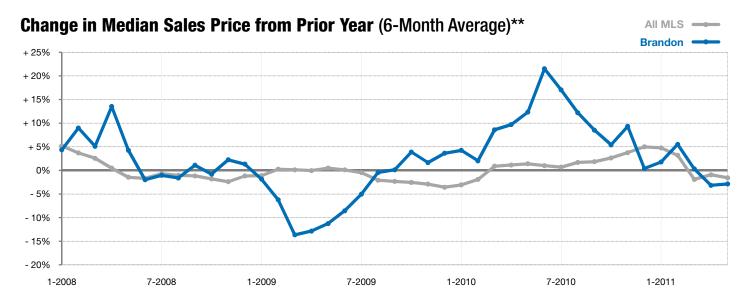

## **Brandon**

**- 24.0%** +

+ 18.2%

+ 16.9%

Change in New Listings Change in Closed Sales

Change in Median Sales Price

| May       |                                                         |                                                                                              | Year to Date                                                                                                                                                                                                                                                |                                                                                                                                                                                                                                                                                                                                                                                                                                                          |                                                                                                                                                                                                                                                                                                                                                                                                                                                                                                                                                           |
|-----------|---------------------------------------------------------|----------------------------------------------------------------------------------------------|-------------------------------------------------------------------------------------------------------------------------------------------------------------------------------------------------------------------------------------------------------------|----------------------------------------------------------------------------------------------------------------------------------------------------------------------------------------------------------------------------------------------------------------------------------------------------------------------------------------------------------------------------------------------------------------------------------------------------------|-----------------------------------------------------------------------------------------------------------------------------------------------------------------------------------------------------------------------------------------------------------------------------------------------------------------------------------------------------------------------------------------------------------------------------------------------------------------------------------------------------------------------------------------------------------|
| 2010      | 2011                                                    | +/-                                                                                          | 2010                                                                                                                                                                                                                                                        | 2011                                                                                                                                                                                                                                                                                                                                                                                                                                                     | +/-                                                                                                                                                                                                                                                                                                                                                                                                                                                                                                                                                       |
| 25        | 19                                                      | - 24.0%                                                                                      | 122                                                                                                                                                                                                                                                         | 112                                                                                                                                                                                                                                                                                                                                                                                                                                                      | - 8.2%                                                                                                                                                                                                                                                                                                                                                                                                                                                                                                                                                    |
| 11        | 13                                                      | + 18.2%                                                                                      | 42                                                                                                                                                                                                                                                          | 57                                                                                                                                                                                                                                                                                                                                                                                                                                                       | + 35.7%                                                                                                                                                                                                                                                                                                                                                                                                                                                                                                                                                   |
| \$160,000 | \$187,000                                               | + 16.9%                                                                                      | \$183,750                                                                                                                                                                                                                                                   | \$173,500                                                                                                                                                                                                                                                                                                                                                                                                                                                | - 5.6%                                                                                                                                                                                                                                                                                                                                                                                                                                                                                                                                                    |
| \$177,445 | \$201,654                                               | + 13.6%                                                                                      | \$198,049                                                                                                                                                                                                                                                   | \$192,921                                                                                                                                                                                                                                                                                                                                                                                                                                                | - 2.6%                                                                                                                                                                                                                                                                                                                                                                                                                                                                                                                                                    |
| 96.1%     | 95.0%                                                   | - 1.2%                                                                                       | 96.0%                                                                                                                                                                                                                                                       | 95.5%                                                                                                                                                                                                                                                                                                                                                                                                                                                    | - 0.5%                                                                                                                                                                                                                                                                                                                                                                                                                                                                                                                                                    |
| 92        | 79                                                      | - 14.8%                                                                                      | 99                                                                                                                                                                                                                                                          | 83                                                                                                                                                                                                                                                                                                                                                                                                                                                       | - 16.3%                                                                                                                                                                                                                                                                                                                                                                                                                                                                                                                                                   |
| 95        | 88                                                      | - 7.4%                                                                                       |                                                                                                                                                                                                                                                             |                                                                                                                                                                                                                                                                                                                                                                                                                                                          |                                                                                                                                                                                                                                                                                                                                                                                                                                                                                                                                                           |
| 7.7       | 7.2                                                     | - 6.7%                                                                                       |                                                                                                                                                                                                                                                             |                                                                                                                                                                                                                                                                                                                                                                                                                                                          |                                                                                                                                                                                                                                                                                                                                                                                                                                                                                                                                                           |
|           | 25<br>11<br>\$160,000<br>\$177,445<br>96.1%<br>92<br>95 | 2010 2011  25 19  11 13  \$160,000 \$187,000  \$177,445 \$201,654  96.1% 95.0%  92 79  95 88 | 2010     2011     + / -       25     19     - 24.0%       11     13     + 18.2%       \$160,000     \$187,000     + 16.9%       \$177,445     \$201,654     + 13.6%       96.1%     95.0%     - 1.2%       92     79     - 14.8%       95     88     - 7.4% | 2010         2011         + / -         2010           25         19         - 24.0%         122           11         13         + 18.2%         42           \$160,000         \$187,000         + 16.9%         \$183,750           \$177,445         \$201,654         + 13.6%         \$198,049           96.1%         95.0%         - 1.2%         96.0%           92         79         - 14.8%         99           95         88         - 7.4% | 2010         2011         + / -         2010         2011           25         19         - 24.0%         122         112           11         13         + 18.2%         42         57           \$160,000         \$187,000         + 16.9%         \$183,750         \$173,500           \$177,445         \$201,654         + 13.6%         \$198,049         \$192,921           96.1%         95.0%         - 1.2%         96.0%         95.5%           92         79         - 14.8%         99         83           95         88         - 7.4% |

<sup>\*</sup> Does not account for list prices from any previous listing contracts or seller concessions. | Activity for one month can sometimes look extreme due to small sample size.

<sup>\*\*</sup> Each dot represents the change in median sales price from the prior year using a 6-month weighted average. This means that each of the 6 months used in a dot are proportioned according to their share of sales during that period. | All data from RASE Multiple Listing Service. Powered by 10K Research and Marketing.