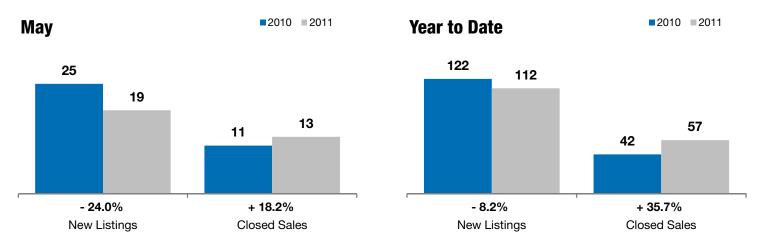

## **Brandon**

**- 24.0%** +

+ 18.2%

+ 16.9%

Change in New Listings Change in Closed Sales

Change in Median Sales Price

| May       |                                                         |                                                                                              | Year to Date                                                                                                                                                                                                                                                |                                                                                                                                                                                                                                                                                                                                                                                                                                                          |                                                                                                                                                                                                                                                                                                                                                                                                                                                                                                                                                           |
|-----------|---------------------------------------------------------|----------------------------------------------------------------------------------------------|-------------------------------------------------------------------------------------------------------------------------------------------------------------------------------------------------------------------------------------------------------------|----------------------------------------------------------------------------------------------------------------------------------------------------------------------------------------------------------------------------------------------------------------------------------------------------------------------------------------------------------------------------------------------------------------------------------------------------------|-----------------------------------------------------------------------------------------------------------------------------------------------------------------------------------------------------------------------------------------------------------------------------------------------------------------------------------------------------------------------------------------------------------------------------------------------------------------------------------------------------------------------------------------------------------|
| 2010      | 2011                                                    | +/-                                                                                          | 2010                                                                                                                                                                                                                                                        | 2011                                                                                                                                                                                                                                                                                                                                                                                                                                                     | +/-                                                                                                                                                                                                                                                                                                                                                                                                                                                                                                                                                       |
| 25        | 19                                                      | - 24.0%                                                                                      | 122                                                                                                                                                                                                                                                         | 112                                                                                                                                                                                                                                                                                                                                                                                                                                                      | - 8.2%                                                                                                                                                                                                                                                                                                                                                                                                                                                                                                                                                    |
| 11        | 13                                                      | + 18.2%                                                                                      | 42                                                                                                                                                                                                                                                          | 57                                                                                                                                                                                                                                                                                                                                                                                                                                                       | + 35.7%                                                                                                                                                                                                                                                                                                                                                                                                                                                                                                                                                   |
| \$160,000 | \$187,000                                               | + 16.9%                                                                                      | \$183,750                                                                                                                                                                                                                                                   | \$173,500                                                                                                                                                                                                                                                                                                                                                                                                                                                | - 5.6%                                                                                                                                                                                                                                                                                                                                                                                                                                                                                                                                                    |
| \$177,445 | \$201,654                                               | + 13.6%                                                                                      | \$198,049                                                                                                                                                                                                                                                   | \$192,921                                                                                                                                                                                                                                                                                                                                                                                                                                                | - 2.6%                                                                                                                                                                                                                                                                                                                                                                                                                                                                                                                                                    |
| 96.1%     | 95.0%                                                   | - 1.2%                                                                                       | 96.0%                                                                                                                                                                                                                                                       | 95.5%                                                                                                                                                                                                                                                                                                                                                                                                                                                    | - 0.5%                                                                                                                                                                                                                                                                                                                                                                                                                                                                                                                                                    |
| 92        | 79                                                      | - 14.8%                                                                                      | 99                                                                                                                                                                                                                                                          | 83                                                                                                                                                                                                                                                                                                                                                                                                                                                       | - 16.3%                                                                                                                                                                                                                                                                                                                                                                                                                                                                                                                                                   |
| 95        | 88                                                      | - 7.4%                                                                                       |                                                                                                                                                                                                                                                             |                                                                                                                                                                                                                                                                                                                                                                                                                                                          |                                                                                                                                                                                                                                                                                                                                                                                                                                                                                                                                                           |
| 7.7       | 7.2                                                     | - 6.7%                                                                                       |                                                                                                                                                                                                                                                             |                                                                                                                                                                                                                                                                                                                                                                                                                                                          |                                                                                                                                                                                                                                                                                                                                                                                                                                                                                                                                                           |
|           | 25<br>11<br>\$160,000<br>\$177,445<br>96.1%<br>92<br>95 | 2010 2011  25 19  11 13  \$160,000 \$187,000  \$177,445 \$201,654  96.1% 95.0%  92 79  95 88 | 2010     2011     + / -       25     19     - 24.0%       11     13     + 18.2%       \$160,000     \$187,000     + 16.9%       \$177,445     \$201,654     + 13.6%       96.1%     95.0%     - 1.2%       92     79     - 14.8%       95     88     - 7.4% | 2010         2011         + / -         2010           25         19         - 24.0%         122           11         13         + 18.2%         42           \$160,000         \$187,000         + 16.9%         \$183,750           \$177,445         \$201,654         + 13.6%         \$198,049           96.1%         95.0%         - 1.2%         96.0%           92         79         - 14.8%         99           95         88         - 7.4% | 2010         2011         + / -         2010         2011           25         19         - 24.0%         122         112           11         13         + 18.2%         42         57           \$160,000         \$187,000         + 16.9%         \$183,750         \$173,500           \$177,445         \$201,654         + 13.6%         \$198,049         \$192,921           96.1%         95.0%         - 1.2%         96.0%         95.5%           92         79         - 14.8%         99         83           95         88         - 7.4% |