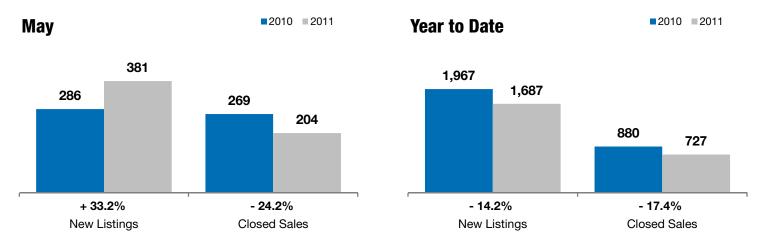

## City of Sioux Falls

+ 33.2%

- 24.2%

- 1.4%

Change in New Listings

May

Change in Closed Sales

Change in Median Sales Price

Year to Date

Lincoln and Minnehaha Counties, SD

| Lincolli and willing and counties, 30    |           | •         |         |           |           |         |
|------------------------------------------|-----------|-----------|---------|-----------|-----------|---------|
|                                          | 2010      | 2011      | +/-     | 2010      | 2011      | +/-     |
| New Listings                             | 286       | 381       | + 33.2% | 1,967     | 1,687     | - 14.2% |
| Closed Sales                             | 269       | 204       | - 24.2% | 880       | 727       | - 17.4% |
| Median Sales Price*                      | \$149,900 | \$147,750 | - 1.4%  | \$145,000 | \$142,000 | - 2.1%  |
| Average Sales Price*                     | \$167,505 | \$165,369 | - 1.3%  | \$165,180 | \$164,318 | - 0.5%  |
| Percent of Original List Price Received* | 96.2%     | 95.5%     | - 0.7%  | 95.8%     | 93.7%     | - 2.2%  |
| Average Days on Market Until Sale        | 77        | 88        | + 13.5% | 79        | 95        | + 19.4% |
| Inventory of Homes for Sale              | 1,393     | 1,384     | - 0.6%  |           |           |         |
| Months Supply of Inventory               | 6.6       | 9.0       | + 37.3% |           |           |         |