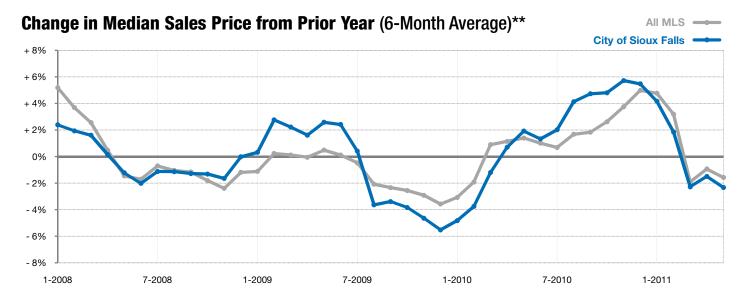

<sup>\*</sup> Does not account for list prices from any previous listing contracts or seller concessions. | Activity for one month can sometimes look extreme due to small sample size.

<sup>\*\*</sup> Each dot represents the change in median sales price from the prior year using a 6-month weighted average. This means that each of the 6 months used in a dot are proportioned according to their share of sales during that period. | All data from RASE Multiple Listing Service. Powered by 10K Research and Marketing.