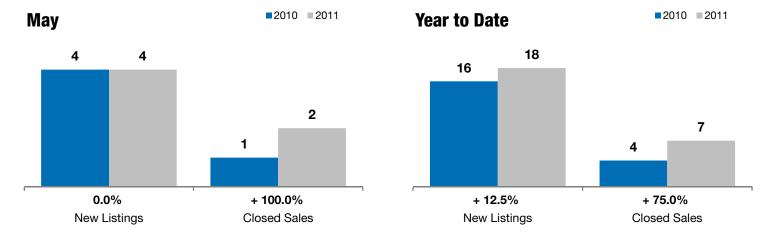

## **Garretson**

0.0% + 100.0% + 31.7%

Change in New Listings Change in Closed Sales

Change in Median Sales Price

|          | мау                                                  |                                                                                         |                                                                                                                                           | Year to Date                                                                                                                                                                                                                                                                                                          |                                                                                                                                                                                                                                                                                                                                                                                                                                                                                                                                              |  |
|----------|------------------------------------------------------|-----------------------------------------------------------------------------------------|-------------------------------------------------------------------------------------------------------------------------------------------|-----------------------------------------------------------------------------------------------------------------------------------------------------------------------------------------------------------------------------------------------------------------------------------------------------------------------|----------------------------------------------------------------------------------------------------------------------------------------------------------------------------------------------------------------------------------------------------------------------------------------------------------------------------------------------------------------------------------------------------------------------------------------------------------------------------------------------------------------------------------------------|--|
| 2010     | 2011                                                 | +/-                                                                                     | 2010                                                                                                                                      | 2011                                                                                                                                                                                                                                                                                                                  | +/-                                                                                                                                                                                                                                                                                                                                                                                                                                                                                                                                          |  |
| 4        | 4                                                    | 0.0%                                                                                    | 16                                                                                                                                        | 18                                                                                                                                                                                                                                                                                                                    | + 12.5%                                                                                                                                                                                                                                                                                                                                                                                                                                                                                                                                      |  |
| 1        | 2                                                    | + 100.0%                                                                                | 4                                                                                                                                         | 7                                                                                                                                                                                                                                                                                                                     | + 75.0%                                                                                                                                                                                                                                                                                                                                                                                                                                                                                                                                      |  |
| \$89,000 | \$117,250                                            | + 31.7%                                                                                 | \$81,750                                                                                                                                  | \$179,000                                                                                                                                                                                                                                                                                                             | + 119.0%                                                                                                                                                                                                                                                                                                                                                                                                                                                                                                                                     |  |
| \$89,000 | \$117,250                                            | + 31.7%                                                                                 | \$81,375                                                                                                                                  | \$194,657                                                                                                                                                                                                                                                                                                             | + 139.2%                                                                                                                                                                                                                                                                                                                                                                                                                                                                                                                                     |  |
| 94.8%    | 94.3%                                                | - 0.5%                                                                                  | 93.8%                                                                                                                                     | 94.4%                                                                                                                                                                                                                                                                                                                 | + 0.7%                                                                                                                                                                                                                                                                                                                                                                                                                                                                                                                                       |  |
| 234      | 74                                                   | - 68.4%                                                                                 | 93                                                                                                                                        | 87                                                                                                                                                                                                                                                                                                                    | - 5.5%                                                                                                                                                                                                                                                                                                                                                                                                                                                                                                                                       |  |
| 15       | 16                                                   | + 6.7%                                                                                  |                                                                                                                                           |                                                                                                                                                                                                                                                                                                                       |                                                                                                                                                                                                                                                                                                                                                                                                                                                                                                                                              |  |
| 8.4      | 6.2                                                  | - 27.1%                                                                                 |                                                                                                                                           |                                                                                                                                                                                                                                                                                                                       |                                                                                                                                                                                                                                                                                                                                                                                                                                                                                                                                              |  |
|          | 4<br>1<br>\$89,000<br>\$89,000<br>94.8%<br>234<br>15 | 2010 2011  4 4  1 2  \$89,000 \$117,250  \$89,000 \$117,250  94.8% 94.3%  234 74  15 16 | 2010 2011 +/-  4 4 0.0%  1 2 +100.0%  \$89,000 \$117,250 +31.7%  \$89,000 \$117,250 +31.7%  94.8% 94.3% -0.5%  234 74 -68.4%  15 16 +6.7% | 2010     2011     + / -     2010       4     4     0.0%     16       1     2     + 100.0%     4       \$89,000     \$117,250     + 31.7%     \$81,750       \$89,000     \$117,250     + 31.7%     \$81,375       94.8%     94.3%     - 0.5%     93.8%       234     74     - 68.4%     93       15     16     + 6.7% | 2010         2011         + / -         2010         2011           4         4         0.0%         16         18           1         2         + 100.0%         4         7           \$89,000         \$117,250         + 31.7%         \$81,750         \$179,000           \$89,000         \$117,250         + 31.7%         \$81,375         \$194,657           94.8%         94.3%         - 0.5%         93.8%         94.4%           234         74         - 68.4%         93         87           15         16         + 6.7% |  |