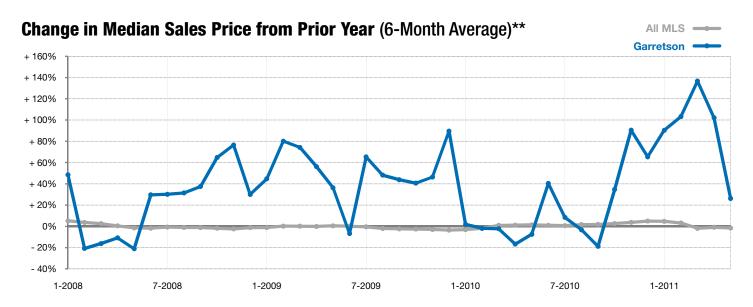

## **Garretson**

0.0% + 100.0% + 31.7%

Change in New Listings Change in Closed Sales

Change in Median Sales Price

|          | мау                                                  |                                                                                         |                                                                                                                                           | Year to Date                                                                                                                                                                                                                                                                                                          |                                                                                                                                                                                                                                                                                                                                                                                                                                                                                                                                              |  |
|----------|------------------------------------------------------|-----------------------------------------------------------------------------------------|-------------------------------------------------------------------------------------------------------------------------------------------|-----------------------------------------------------------------------------------------------------------------------------------------------------------------------------------------------------------------------------------------------------------------------------------------------------------------------|----------------------------------------------------------------------------------------------------------------------------------------------------------------------------------------------------------------------------------------------------------------------------------------------------------------------------------------------------------------------------------------------------------------------------------------------------------------------------------------------------------------------------------------------|--|
| 2010     | 2011                                                 | +/-                                                                                     | 2010                                                                                                                                      | 2011                                                                                                                                                                                                                                                                                                                  | +/-                                                                                                                                                                                                                                                                                                                                                                                                                                                                                                                                          |  |
| 4        | 4                                                    | 0.0%                                                                                    | 16                                                                                                                                        | 18                                                                                                                                                                                                                                                                                                                    | + 12.5%                                                                                                                                                                                                                                                                                                                                                                                                                                                                                                                                      |  |
| 1        | 2                                                    | + 100.0%                                                                                | 4                                                                                                                                         | 7                                                                                                                                                                                                                                                                                                                     | + 75.0%                                                                                                                                                                                                                                                                                                                                                                                                                                                                                                                                      |  |
| \$89,000 | \$117,250                                            | + 31.7%                                                                                 | \$81,750                                                                                                                                  | \$179,000                                                                                                                                                                                                                                                                                                             | + 119.0%                                                                                                                                                                                                                                                                                                                                                                                                                                                                                                                                     |  |
| \$89,000 | \$117,250                                            | + 31.7%                                                                                 | \$81,375                                                                                                                                  | \$194,657                                                                                                                                                                                                                                                                                                             | + 139.2%                                                                                                                                                                                                                                                                                                                                                                                                                                                                                                                                     |  |
| 94.8%    | 94.3%                                                | - 0.5%                                                                                  | 93.8%                                                                                                                                     | 94.4%                                                                                                                                                                                                                                                                                                                 | + 0.7%                                                                                                                                                                                                                                                                                                                                                                                                                                                                                                                                       |  |
| 234      | 74                                                   | - 68.4%                                                                                 | 93                                                                                                                                        | 87                                                                                                                                                                                                                                                                                                                    | - 5.5%                                                                                                                                                                                                                                                                                                                                                                                                                                                                                                                                       |  |
| 15       | 16                                                   | + 6.7%                                                                                  |                                                                                                                                           |                                                                                                                                                                                                                                                                                                                       |                                                                                                                                                                                                                                                                                                                                                                                                                                                                                                                                              |  |
| 8.4      | 6.2                                                  | - 27.1%                                                                                 |                                                                                                                                           |                                                                                                                                                                                                                                                                                                                       |                                                                                                                                                                                                                                                                                                                                                                                                                                                                                                                                              |  |
|          | 4<br>1<br>\$89,000<br>\$89,000<br>94.8%<br>234<br>15 | 2010 2011  4 4  1 2  \$89,000 \$117,250  \$89,000 \$117,250  94.8% 94.3%  234 74  15 16 | 2010 2011 +/-  4 4 0.0%  1 2 +100.0%  \$89,000 \$117,250 +31.7%  \$89,000 \$117,250 +31.7%  94.8% 94.3% -0.5%  234 74 -68.4%  15 16 +6.7% | 2010     2011     + / -     2010       4     4     0.0%     16       1     2     + 100.0%     4       \$89,000     \$117,250     + 31.7%     \$81,750       \$89,000     \$117,250     + 31.7%     \$81,375       94.8%     94.3%     - 0.5%     93.8%       234     74     - 68.4%     93       15     16     + 6.7% | 2010         2011         + / -         2010         2011           4         4         0.0%         16         18           1         2         + 100.0%         4         7           \$89,000         \$117,250         + 31.7%         \$81,750         \$179,000           \$89,000         \$117,250         + 31.7%         \$81,375         \$194,657           94.8%         94.3%         - 0.5%         93.8%         94.4%           234         74         - 68.4%         93         87           15         16         + 6.7% |  |

<sup>\*</sup> Does not account for list prices from any previous listing contracts or seller concessions. | Activity for one month can sometimes look extreme due to small sample size.

<sup>\*\*</sup> Each dot represents the change in median sales price from the prior year using a 6-month weighted average. This means that each of the 6 months used in a dot are proportioned according to their share of sales during that period. | All data from RASE Multiple Listing Service. Powered by 10K Research and Marketing.