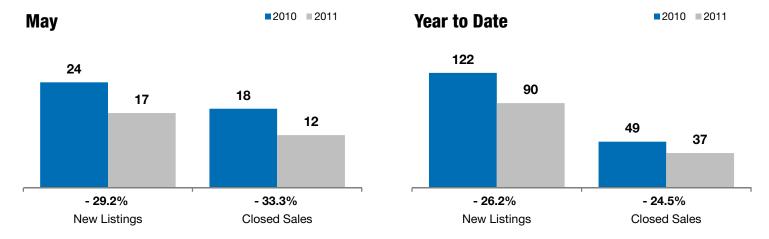

## **Harrisburg**

- 29.2%

- 33.3%

- 2.4%

Change in New Listings Change in Closed Sales

Change in Median Sales Price

| мау       |                                                           |                                                                                                                                      | Year to Date                                                                                                                                                      |                                                                                                                                                                                                                                                                       |                                                                                                                                                                                                                                                                                                                              |
|-----------|-----------------------------------------------------------|--------------------------------------------------------------------------------------------------------------------------------------|-------------------------------------------------------------------------------------------------------------------------------------------------------------------|-----------------------------------------------------------------------------------------------------------------------------------------------------------------------------------------------------------------------------------------------------------------------|------------------------------------------------------------------------------------------------------------------------------------------------------------------------------------------------------------------------------------------------------------------------------------------------------------------------------|
| 2010      | 2011                                                      | +/-                                                                                                                                  | 2010                                                                                                                                                              | 2011                                                                                                                                                                                                                                                                  | +/-                                                                                                                                                                                                                                                                                                                          |
| 24        | 17                                                        | - 29.2%                                                                                                                              | 122                                                                                                                                                               | 90                                                                                                                                                                                                                                                                    | - 26.2%                                                                                                                                                                                                                                                                                                                      |
| 18        | 12                                                        | - 33.3%                                                                                                                              | 49                                                                                                                                                                | 37                                                                                                                                                                                                                                                                    | - 24.5%                                                                                                                                                                                                                                                                                                                      |
| \$147,750 | \$144,225                                                 | - 2.4%                                                                                                                               | \$151,500                                                                                                                                                         | \$144,250                                                                                                                                                                                                                                                             | - 4.8%                                                                                                                                                                                                                                                                                                                       |
| \$164,181 | \$139,960                                                 | - 14.8%                                                                                                                              | \$172,783                                                                                                                                                         | \$162,420                                                                                                                                                                                                                                                             | - 6.0%                                                                                                                                                                                                                                                                                                                       |
| 99.6%     | 95.5%                                                     | - 4.2%                                                                                                                               | 98.6%                                                                                                                                                             | 95.9%                                                                                                                                                                                                                                                                 | - 2.8%                                                                                                                                                                                                                                                                                                                       |
| 123       | 115                                                       | - 6.4%                                                                                                                               | 120                                                                                                                                                               | 119                                                                                                                                                                                                                                                                   | - 1.2%                                                                                                                                                                                                                                                                                                                       |
| 106       | 86                                                        | - 18.9%                                                                                                                              |                                                                                                                                                                   |                                                                                                                                                                                                                                                                       |                                                                                                                                                                                                                                                                                                                              |
| 8.1       | 11.1                                                      | + 37.0%                                                                                                                              |                                                                                                                                                                   |                                                                                                                                                                                                                                                                       |                                                                                                                                                                                                                                                                                                                              |
|           | 24<br>18<br>\$147,750<br>\$164,181<br>99.6%<br>123<br>106 | 2010   2011     24   17     18   12     \$147,750   \$144,225     \$164,181   \$139,960     99.6%   95.5%     123   115     106   86 | 2010 2011 + / -   24 17 - 29.2%   18 12 - 33.3%   \$147,750 \$144,225 - 2.4%   \$164,181 \$139,960 - 14.8%   99.6% 95.5% - 4.2%   123 115 - 6.4%   106 86 - 18.9% | 2010   2011   +/-   2010     24   17   - 29.2%   122     18   12   - 33.3%   49     \$147,750   \$144,225   - 2.4%   \$151,500     \$164,181   \$139,960   - 14.8%   \$172,783     99.6%   95.5%   - 4.2%   98.6%     123   115   - 6.4%   120     106   86   - 18.9% | 2010   2011   +/-   2010   2011     24   17   - 29.2%   122   90     18   12   - 33.3%   49   37     \$147,750   \$144,225   - 2.4%   \$151,500   \$144,250     \$164,181   \$139,960   - 14.8%   \$172,783   \$162,420     99.6%   95.5%   - 4.2%   98.6%   95.9%     123   115   - 6.4%   120   119     106   86   - 18.9% |