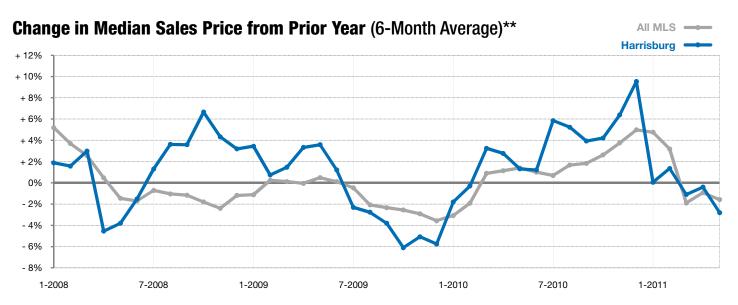

## **Harrisburg**

- 29.2%

- 33.3%

- 2.4%

Change in New Listings Change in Closed Sales

Change in Median Sales Price

| мау       |                                                           |                                                                                                                                      | Year to Date                                                                                                                                                      |                                                                                                                                                                                                                                                                       |                                                                                                                                                                                                                                                                                                                              |
|-----------|-----------------------------------------------------------|--------------------------------------------------------------------------------------------------------------------------------------|-------------------------------------------------------------------------------------------------------------------------------------------------------------------|-----------------------------------------------------------------------------------------------------------------------------------------------------------------------------------------------------------------------------------------------------------------------|------------------------------------------------------------------------------------------------------------------------------------------------------------------------------------------------------------------------------------------------------------------------------------------------------------------------------|
| 2010      | 2011                                                      | +/-                                                                                                                                  | 2010                                                                                                                                                              | 2011                                                                                                                                                                                                                                                                  | +/-                                                                                                                                                                                                                                                                                                                          |
| 24        | 17                                                        | - 29.2%                                                                                                                              | 122                                                                                                                                                               | 90                                                                                                                                                                                                                                                                    | - 26.2%                                                                                                                                                                                                                                                                                                                      |
| 18        | 12                                                        | - 33.3%                                                                                                                              | 49                                                                                                                                                                | 37                                                                                                                                                                                                                                                                    | - 24.5%                                                                                                                                                                                                                                                                                                                      |
| \$147,750 | \$144,225                                                 | - 2.4%                                                                                                                               | \$151,500                                                                                                                                                         | \$144,250                                                                                                                                                                                                                                                             | - 4.8%                                                                                                                                                                                                                                                                                                                       |
| \$164,181 | \$139,960                                                 | - 14.8%                                                                                                                              | \$172,783                                                                                                                                                         | \$162,420                                                                                                                                                                                                                                                             | - 6.0%                                                                                                                                                                                                                                                                                                                       |
| 99.6%     | 95.5%                                                     | - 4.2%                                                                                                                               | 98.6%                                                                                                                                                             | 95.9%                                                                                                                                                                                                                                                                 | - 2.8%                                                                                                                                                                                                                                                                                                                       |
| 123       | 115                                                       | - 6.4%                                                                                                                               | 120                                                                                                                                                               | 119                                                                                                                                                                                                                                                                   | - 1.2%                                                                                                                                                                                                                                                                                                                       |
| 106       | 86                                                        | - 18.9%                                                                                                                              |                                                                                                                                                                   |                                                                                                                                                                                                                                                                       |                                                                                                                                                                                                                                                                                                                              |
| 8.1       | 11.1                                                      | + 37.0%                                                                                                                              |                                                                                                                                                                   |                                                                                                                                                                                                                                                                       |                                                                                                                                                                                                                                                                                                                              |
|           | 24<br>18<br>\$147,750<br>\$164,181<br>99.6%<br>123<br>106 | 2010   2011     24   17     18   12     \$147,750   \$144,225     \$164,181   \$139,960     99.6%   95.5%     123   115     106   86 | 2010 2011 + / -   24 17 - 29.2%   18 12 - 33.3%   \$147,750 \$144,225 - 2.4%   \$164,181 \$139,960 - 14.8%   99.6% 95.5% - 4.2%   123 115 - 6.4%   106 86 - 18.9% | 2010   2011   +/-   2010     24   17   - 29.2%   122     18   12   - 33.3%   49     \$147,750   \$144,225   - 2.4%   \$151,500     \$164,181   \$139,960   - 14.8%   \$172,783     99.6%   95.5%   - 4.2%   98.6%     123   115   - 6.4%   120     106   86   - 18.9% | 2010   2011   +/-   2010   2011     24   17   - 29.2%   122   90     18   12   - 33.3%   49   37     \$147,750   \$144,225   - 2.4%   \$151,500   \$144,250     \$164,181   \$139,960   - 14.8%   \$172,783   \$162,420     99.6%   95.5%   - 4.2%   98.6%   95.9%     123   115   - 6.4%   120   119     106   86   - 18.9% |

<sup>\*</sup> Does not account for list prices from any previous listing contracts or seller concessions. | Activity for one month can sometimes look extreme due to small sample size.

<sup>\*\*</sup> Each dot represents the change in median sales price from the prior year using a 6-month weighted average. This means that each of the 6 months used in a dot are proportioned according to their share of sales during that period. | All data from RASE Multiple Listing Service. Powered by 10K Research and Marketing.