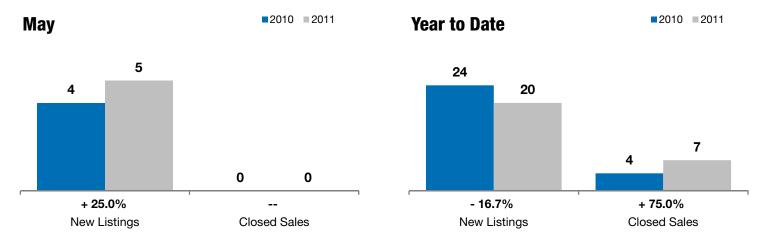

## **Parker**

| + 25.0%      |              |                    |  |  |
|--------------|--------------|--------------------|--|--|
| Change in    | Change in    | Change in          |  |  |
| New Listings | Closed Sales | Median Sales Price |  |  |

| Turner County, SD                        |      | May  |         |           | Year to Date |         |  |
|------------------------------------------|------|------|---------|-----------|--------------|---------|--|
|                                          | 2010 | 2011 | +/-     | 2010      | 2011         | +/-     |  |
| New Listings                             | 4    | 5    | + 25.0% | 24        | 20           | - 16.7% |  |
| Closed Sales                             | 0    | 0    |         | 4         | 7            | + 75.0% |  |
| Median Sales Price*                      | \$0  | \$0  |         | \$118,900 | \$129,900    | + 9.3%  |  |
| Average Sales Price*                     | \$0  | \$0  |         | \$126,200 | \$148,065    | + 17.3% |  |
| Percent of Original List Price Received* | 0.0% | 0.0% |         | 93.8%     | 93.2%        | - 0.6%  |  |
| Average Days on Market Until Sale        | 0    | 0    |         | 85        | 102          | + 20.4% |  |
| Inventory of Homes for Sale              | 20   | 19   | - 5.0%  |           |              |         |  |
| Months Supply of Inventory               | 9.4  | 8.9  | - 5.8%  |           |              |         |  |