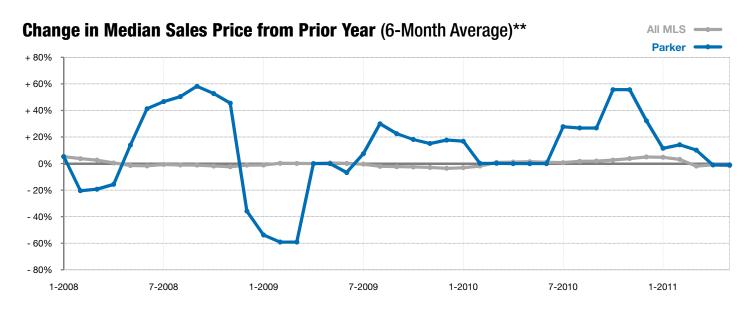

<sup>\*</sup> Does not account for list prices from any previous listing contracts or seller concessions. | Activity for one month can sometimes look extreme due to small sample size.

<sup>\*\*</sup> Each dot represents the change in median sales price from the prior year using a 6-month weighted average. This means that each of the 6 months used in a dot are proportioned according to their share of sales during that period. | All data from RASE Multiple Listing Service. Powered by 10K Research and Marketing.